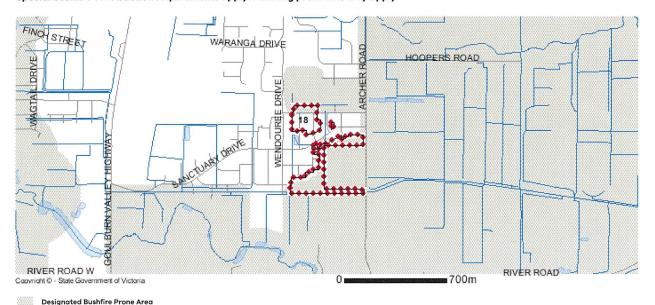

## **BUSHFIRE ATTACK LEVEL (BAL)**

Sanctuary Park is partially within a bushfire attack prone area. For further information on this please refer the Appendix A of this report.

#### **Designated Bushfire Prone Area**

This property is in a designated bushfire prone area.

Special bushfire construction requirements apply. Planning provisions may apply.

Designated bushfire prone areas as determined by the Minister for Planning are in effect from 8 September 2011, as amended by gazette notices on 25 October 2012, 8 August 2013, 30 December 2013, 3 June 2014, 22 October 2014, 29 August 2015, 21 April 2016, 18 October 2016, 2 June 2017, 6 November 2017 and 16 May 2018.

PLANNING PROPERTY REPORT: 18 SANCTUARY DRIVE KIALLA 3631