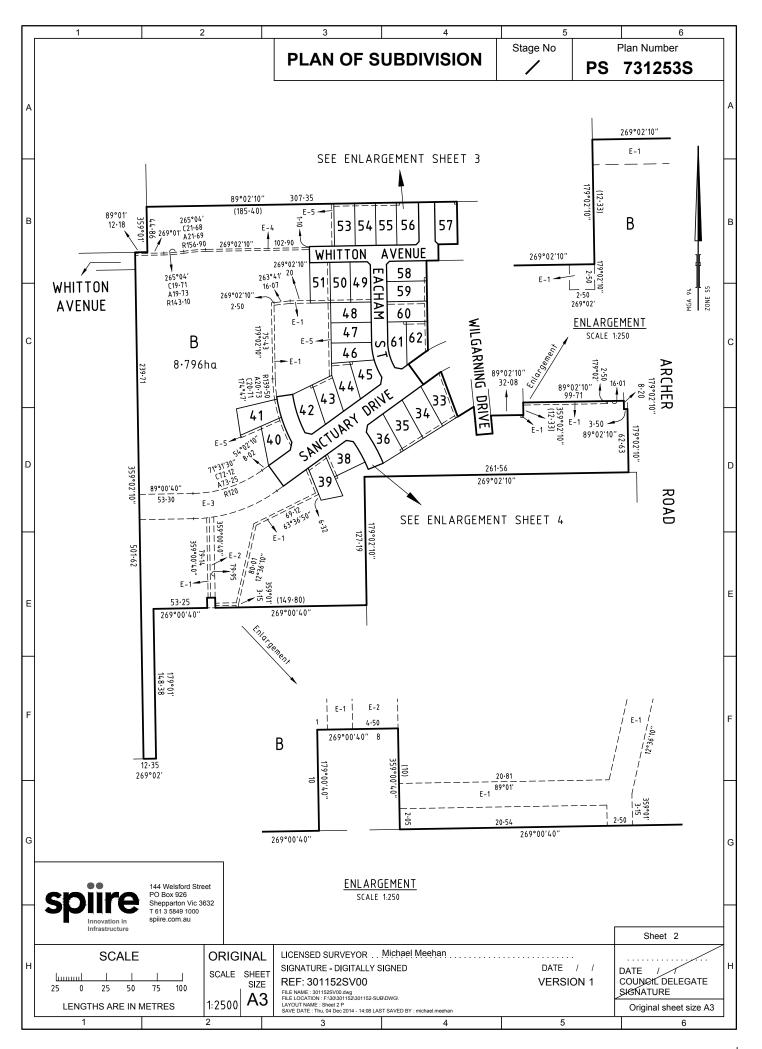

If you wish to build over an easement, you will need to get consent from whoever the easement is vested in e.g. Goulburn Valley Water. For information on easement locations please refer to your property title or plan of sub division in appendix C of this report.