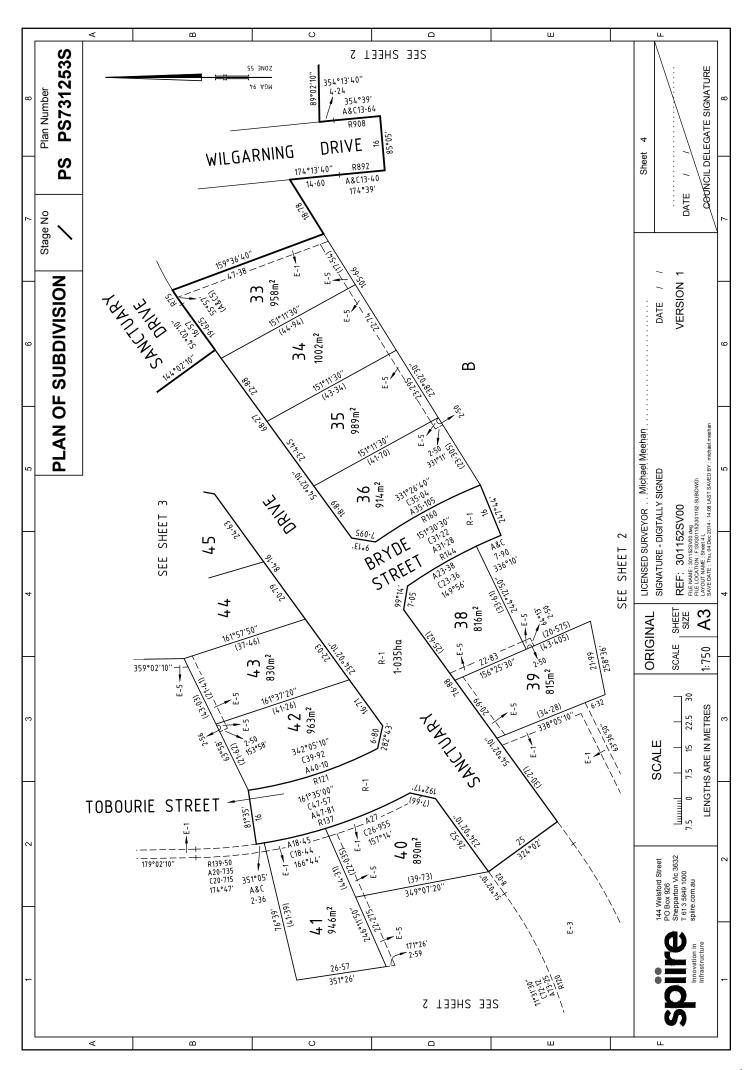

### **EASEMENTS**

An easement is a section of land registered on your title which gives someone the right to use the land for a specific purpose even though they are not the land owner. A common example of this is a sewer easement.

If you wish to build over an easement, you will need to get consent from whoever the easement is vested in e.g. Goulburn Valley Water. For information on easement locations please refer to your property title or plan of sub division in appendix C of this report.

#### PROTECTIVE COVENANTS

For information of the protective covenants at the Sanctuary Park please refer to Appendix B of this report.

## **APPENDIX B** PROTECTIVE COVENANTS