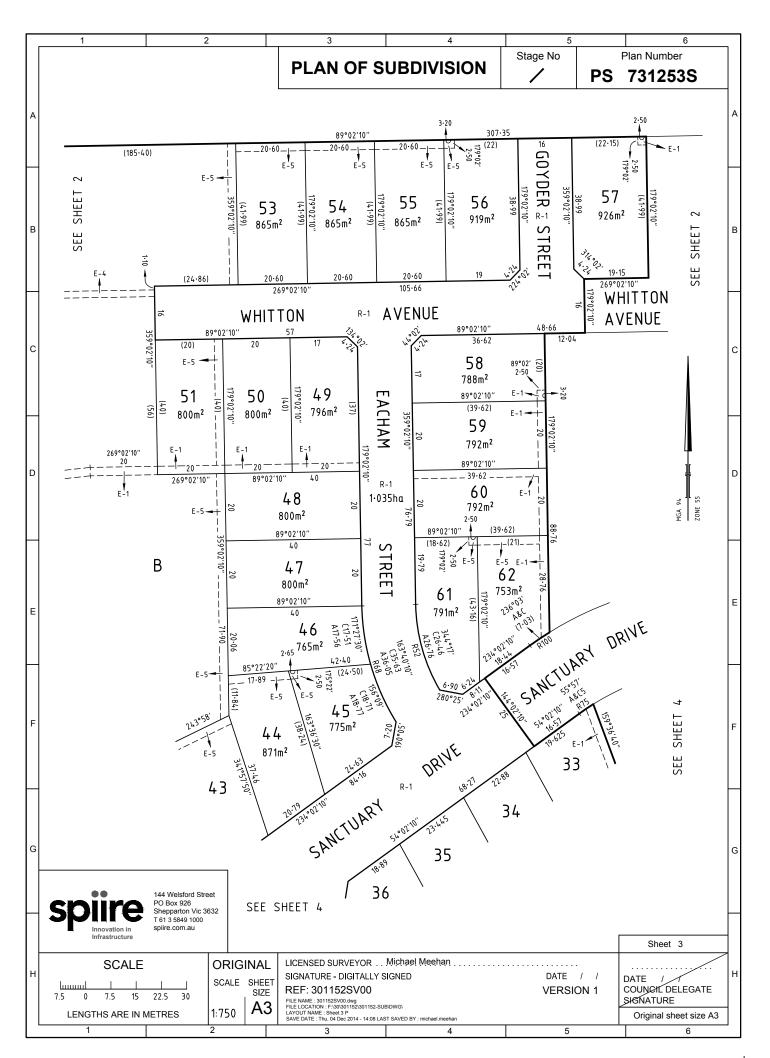

If you wish to build over an easement, you will need to get consent from whoever the easement is vested in e.g. Goulburn Valley Water. For information on easement locations please refer to your property title or plan of sub division in appendix C of this report.