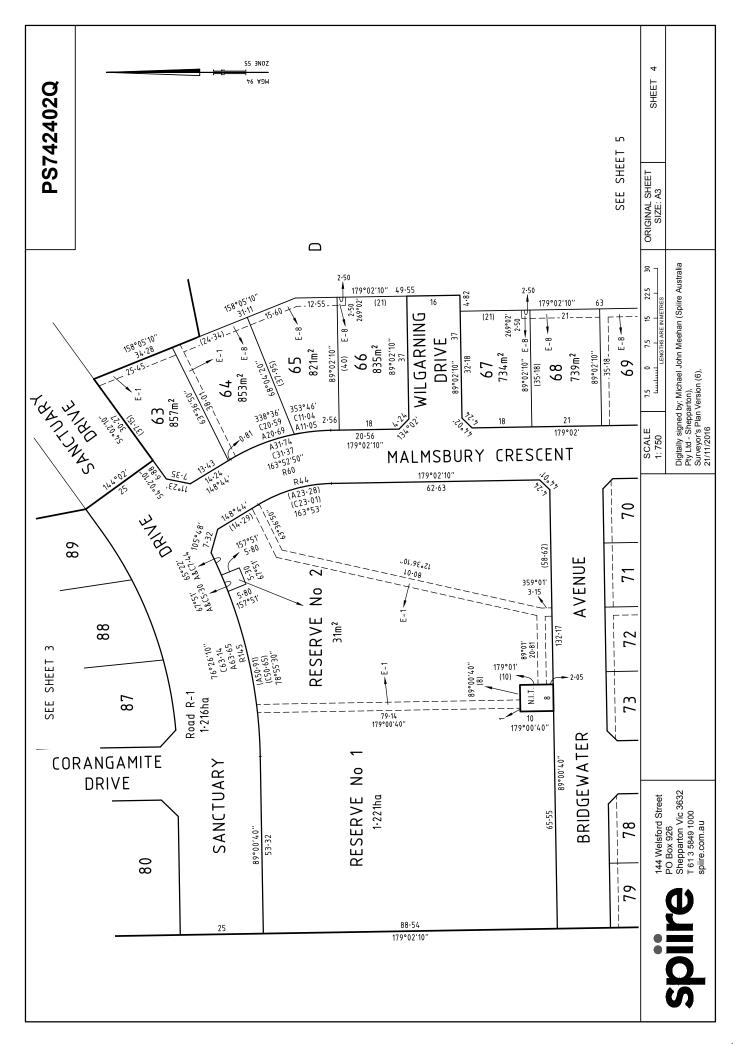

## **APPENDIX C** PLAN OF SUBDIVISION

| PLAN OF SUBDIVISION                                                                                                                                                              |                                                 |                                                          |                                                        | EDITION 1                                                                                                                                                                                                                                                                                                             | PS7                                      | 742402Q                                |  |
|----------------------------------------------------------------------------------------------------------------------------------------------------------------------------------|-------------------------------------------------|----------------------------------------------------------|--------------------------------------------------------|-----------------------------------------------------------------------------------------------------------------------------------------------------------------------------------------------------------------------------------------------------------------------------------------------------------------------|------------------------------------------|----------------------------------------|--|
| LOCATION OF LAND<br>PARISH: KIALLA                                                                                                                                               |                                                 |                                                          |                                                        | Council Name: Greater Shepparton City Council<br>SPEAR Reference Number: S075951B                                                                                                                                                                                                                                     |                                          |                                        |  |
| TOWNSHIP:<br>SECTION:                                                                                                                                                            |                                                 |                                                          |                                                        |                                                                                                                                                                                                                                                                                                                       |                                          |                                        |  |
| CROWN ALLOTMENT: 70A (Part) & 70C (Part)<br>CROWN PORTION:                                                                                                                       |                                                 |                                                          |                                                        |                                                                                                                                                                                                                                                                                                                       |                                          |                                        |  |
| TITLE REFERENCE: C/T VOL 11400 FOL 483<br>VOL 11628 FOL 998                                                                                                                      |                                                 |                                                          |                                                        |                                                                                                                                                                                                                                                                                                                       |                                          |                                        |  |
| LAST PLAN REFERENCE: Lot 2 on PS701832U<br>Lot B on PS731253S                                                                                                                    |                                                 |                                                          |                                                        |                                                                                                                                                                                                                                                                                                                       |                                          |                                        |  |
| POSTAL AD<br>(at time of subd                                                                                                                                                    | DRESS: Sanctuary Drive<br>livision) Kialla 3631 | e                                                        |                                                        |                                                                                                                                                                                                                                                                                                                       |                                          |                                        |  |
| MGA94 CO-ORDINATES: E: 356 950 ZONE: 55<br>(of approx centre of land N: 5 966 900<br>in plan)                                                                                    |                                                 |                                                          |                                                        |                                                                                                                                                                                                                                                                                                                       |                                          |                                        |  |
| VESTING OF ROADS AND/OR RES                                                                                                                                                      |                                                 |                                                          | ESERVES                                                |                                                                                                                                                                                                                                                                                                                       | Notations                                |                                        |  |
| IDENTIFIER COUNCIL/BODY                                                                                                                                                          |                                                 |                                                          | //PERSON                                               |                                                                                                                                                                                                                                                                                                                       |                                          |                                        |  |
| ROAD<br>RESERV<br>RESERV                                                                                                                                                         | 'E No 1 Greater S                               | hepparton City (<br>hepparton City (<br>wercor Australia | Council                                                | Further Purpose of this plan<br>Variation of Pipelines and Ancillary Purposes easemnet shown E-1 on PS731253S<br>Removal of Drainage easement shown E-3 on PS 731253S<br>Removal of Carriageway easements shown E-2 & E-3 on PS731253S<br>Removal of Pipelines and Ancillary purposes Easemnet shown E-3 on PS731253S |                                          |                                        |  |
| NOTATIONS                                                                                                                                                                        |                                                 |                                                          |                                                        | Grounds for variation and removal :                                                                                                                                                                                                                                                                                   |                                          |                                        |  |
| DEPTH LIMITATION DOES NOT APPLY                                                                                                                                                  |                                                 |                                                          |                                                        |                                                                                                                                                                                                                                                                                                                       |                                          | of Section 6 (i) (k) (iii) Subdivision |  |
|                                                                                                                                                                                  |                                                 |                                                          |                                                        | Variation of Electricity Supply Easement created on LP 112600                                                                                                                                                                                                                                                         |                                          |                                        |  |
| SURVEY:<br>This plan is based on survey                                                                                                                                          |                                                 |                                                          |                                                        | Grounds for Variation:<br>Panning Permit No 2012-297 issued by Greater Shepparton City council                                                                                                                                                                                                                        |                                          |                                        |  |
| STAGING:<br>This is not a staged subdivision<br>Planning Permit No 2011-11<br>This survey has been connected to permanent marks No(s). 59, 69, 172, 228, 294, 295,<br>200 s 2027 |                                                 |                                                          |                                                        | Lots 1 to 62 (both inclusive) and Lots A & B have been omitted from this plan.                                                                                                                                                                                                                                        |                                          |                                        |  |
| 296 & 297<br>In Proclaimed Survey Area No                                                                                                                                        |                                                 |                                                          |                                                        |                                                                                                                                                                                                                                                                                                                       |                                          |                                        |  |
| EASEMENT INFORMATION                                                                                                                                                             |                                                 |                                                          |                                                        |                                                                                                                                                                                                                                                                                                                       |                                          |                                        |  |
| LEGEND: A - Appurtenant Easement E - Encumbering Easement R - Encumbering Easement (Road)                                                                                        |                                                 |                                                          |                                                        |                                                                                                                                                                                                                                                                                                                       |                                          |                                        |  |
|                                                                                                                                                                                  |                                                 |                                                          |                                                        |                                                                                                                                                                                                                                                                                                                       |                                          |                                        |  |
| Easement<br>Reference                                                                                                                                                            | Purpose                                         | Width<br>(Metres)                                        | Origin                                                 | Lar                                                                                                                                                                                                                                                                                                                   | Land Benefited/In Favour of              |                                        |  |
| E-1                                                                                                                                                                              | Pipelines or Ancillary<br>Purposes              | 2.50                                                     | PS701821A - Sec1 36<br>Water Act 1989                  | Goulbu                                                                                                                                                                                                                                                                                                                | Goulburn Valley Region Water Corporation |                                        |  |
| E-2                                                                                                                                                                              | Gas Supply                                      | 2m                                                       | PS701821A                                              | Vic Gas Distrubution Pty Ltd                                                                                                                                                                                                                                                                                          |                                          |                                        |  |
| E-3                                                                                                                                                                              | Pipelines or Ancillary<br>Purposes              | 2.50                                                     | PS731253S - Sec 136<br>Water Act 1989                  | Goulburn Valley Region Water Corporation                                                                                                                                                                                                                                                                              |                                          |                                        |  |
| E-4, E-5 & E-6                                                                                                                                                                   | Water Supply and Drainage                       | See Diag                                                 | C/E 1324813                                            | State Rivers & Water Supply Commission                                                                                                                                                                                                                                                                                |                                          |                                        |  |
| E-5                                                                                                                                                                              | Electricity Supply                              | 10.98                                                    | LP112600                                               | Land in LP112600                                                                                                                                                                                                                                                                                                      |                                          |                                        |  |
| E-5                                                                                                                                                                              | Power Line                                      | 10.98                                                    | This plan - Sec 88<br>Electricity Industry Act<br>2000 | Powercor Australia Ltd                                                                                                                                                                                                                                                                                                |                                          |                                        |  |
| E-6                                                                                                                                                                              | Gas Transmission Pipeline                       | 4.61                                                     | C/E G1244                                              | Gas & Fuel Corporation of Victoria                                                                                                                                                                                                                                                                                    |                                          |                                        |  |
| E-7                                                                                                                                                                              | Water Supply and Drainage                       | 2.01                                                     | C/E C6016                                              | State Rivers & Water Supply Commission                                                                                                                                                                                                                                                                                |                                          |                                        |  |
| E-8                                                                                                                                                                              | Pipelines or Ancillary<br>Purposes              | 2.50                                                     | This plan - Sec 136<br>Water Act 1989                  | Goulburn Valley Region Water Corporation                                                                                                                                                                                                                                                                              |                                          |                                        |  |
| SANCTUARY PARK ESTATE - STAGE 3 (28 LOTS) AREA OF STAGE - 4.788                                                                                                                  |                                                 |                                                          |                                                        |                                                                                                                                                                                                                                                                                                                       |                                          |                                        |  |
| Splice 144 Welsford Street<br>PO Box 926<br>Shepparton Vic 3632<br>T 61 3 5849 1000                                                                                              |                                                 |                                                          | SURVEYORS FILE REF:                                    | 302228SV00                                                                                                                                                                                                                                                                                                            | ORIGINAL SHEET<br>SIZE: A3               | SHEET 1 OF 5                           |  |
|                                                                                                                                                                                  |                                                 |                                                          | Pty Ltd - Shepparton),<br>Surveyor's Plan Version (6), | John Meehan (Spiire Australia                                                                                                                                                                                                                                                                                         |                                          |                                        |  |