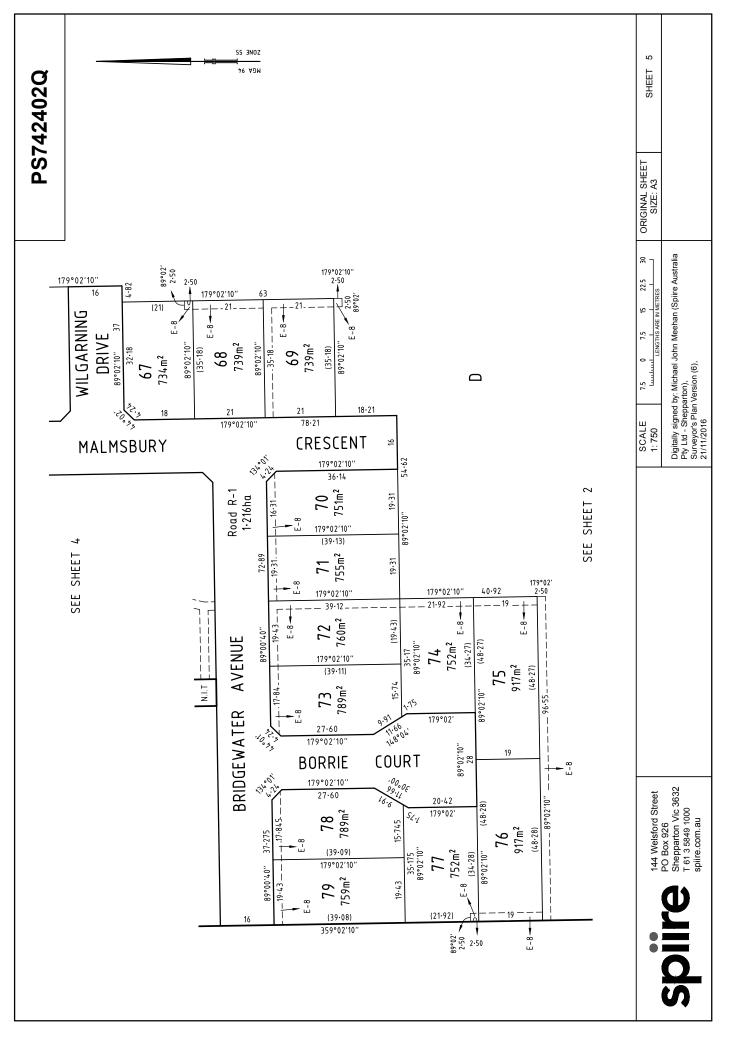

## **APPENDIX C** PLAN OF SUBDIVISION

| PLAN OF SUBDIVISION                                                                                                                                                              |                                                 |                                                          |                                                        | EDITION 1                                                                                                                                                                                                                                                                                                             | PS7                                      | 742402Q                                |  |
|----------------------------------------------------------------------------------------------------------------------------------------------------------------------------------|-------------------------------------------------|----------------------------------------------------------|--------------------------------------------------------|-----------------------------------------------------------------------------------------------------------------------------------------------------------------------------------------------------------------------------------------------------------------------------------------------------------------------|------------------------------------------|----------------------------------------|--|
| LOCATION OF LAND<br>PARISH: KIALLA                                                                                                                                               |                                                 |                                                          |                                                        | Council Name: Greater Shepparton City Council<br>SPEAR Reference Number: S075951B                                                                                                                                                                                                                                     |                                          |                                        |  |
| TOWNSHIP:<br>SECTION:                                                                                                                                                            |                                                 |                                                          |                                                        |                                                                                                                                                                                                                                                                                                                       |                                          |                                        |  |
| CROWN ALLOTMENT: 70A (Part) & 70C (Part)<br>CROWN PORTION:                                                                                                                       |                                                 |                                                          |                                                        |                                                                                                                                                                                                                                                                                                                       |                                          |                                        |  |
| TITLE REFERENCE: C/T VOL 11400 FOL 483<br>VOL 11628 FOL 998                                                                                                                      |                                                 |                                                          |                                                        |                                                                                                                                                                                                                                                                                                                       |                                          |                                        |  |
| LAST PLAN REFERENCE: Lot 2 on PS701832U<br>Lot B on PS731253S                                                                                                                    |                                                 |                                                          |                                                        |                                                                                                                                                                                                                                                                                                                       |                                          |                                        |  |
| POSTAL AD<br>(at time of subd                                                                                                                                                    | DRESS: Sanctuary Drive<br>livision) Kialla 3631 | e                                                        |                                                        |                                                                                                                                                                                                                                                                                                                       |                                          |                                        |  |
| MGA94 CO-ORDINATES: E: 356 950 ZONE: 55<br>(of approx centre of land N: 5 966 900<br>in plan)                                                                                    |                                                 |                                                          |                                                        |                                                                                                                                                                                                                                                                                                                       |                                          |                                        |  |
| VESTING OF ROADS AND/OR RES                                                                                                                                                      |                                                 |                                                          | ESERVES                                                |                                                                                                                                                                                                                                                                                                                       | Notations                                |                                        |  |
| IDENTIFIER COUNCIL/BODY                                                                                                                                                          |                                                 |                                                          | //PERSON                                               |                                                                                                                                                                                                                                                                                                                       |                                          |                                        |  |
| ROAD<br>RESERV<br>RESERV                                                                                                                                                         | 'E No 1 Greater S                               | hepparton City (<br>hepparton City (<br>wercor Australia | Council                                                | Further Purpose of this plan<br>Variation of Pipelines and Ancillary Purposes easemnet shown E-1 on PS731253S<br>Removal of Drainage easement shown E-3 on PS 731253S<br>Removal of Carriageway easements shown E-2 & E-3 on PS731253S<br>Removal of Pipelines and Ancillary purposes Easemnet shown E-3 on PS731253S |                                          |                                        |  |
| NOTATIONS                                                                                                                                                                        |                                                 |                                                          |                                                        | Grounds for variation and removal :                                                                                                                                                                                                                                                                                   |                                          |                                        |  |
| DEPTH LIMITATION DOES NOT APPLY                                                                                                                                                  |                                                 |                                                          |                                                        |                                                                                                                                                                                                                                                                                                                       |                                          | of Section 6 (i) (k) (iii) Subdivision |  |
|                                                                                                                                                                                  |                                                 |                                                          |                                                        | Variation of Electricity Supply Easement created on LP 112600                                                                                                                                                                                                                                                         |                                          |                                        |  |
| SURVEY:<br>This plan is based on survey                                                                                                                                          |                                                 |                                                          |                                                        | Grounds for Variation:<br>Panning Permit No 2012-297 issued by Greater Shepparton City council                                                                                                                                                                                                                        |                                          |                                        |  |
| STAGING:<br>This is not a staged subdivision<br>Planning Permit No 2011-11<br>This survey has been connected to permanent marks No(s). 59, 69, 172, 228, 294, 295,<br>200 s 2027 |                                                 |                                                          |                                                        | Lots 1 to 62 (both inclusive) and Lots A & B have been omitted from this plan.                                                                                                                                                                                                                                        |                                          |                                        |  |
| 296 & 297<br>In Proclaimed Survey Area No                                                                                                                                        |                                                 |                                                          |                                                        |                                                                                                                                                                                                                                                                                                                       |                                          |                                        |  |
| EASEMENT INFORMATION                                                                                                                                                             |                                                 |                                                          |                                                        |                                                                                                                                                                                                                                                                                                                       |                                          |                                        |  |
| LEGEND: A - Appurtenant Easement E - Encumbering Easement R - Encumbering Easement (Road)                                                                                        |                                                 |                                                          |                                                        |                                                                                                                                                                                                                                                                                                                       |                                          |                                        |  |
|                                                                                                                                                                                  |                                                 |                                                          |                                                        |                                                                                                                                                                                                                                                                                                                       |                                          |                                        |  |
| Easement<br>Reference                                                                                                                                                            | Purpose                                         | Width<br>(Metres)                                        | Origin                                                 | Lar                                                                                                                                                                                                                                                                                                                   | Land Benefited/In Favour of              |                                        |  |
| E-1                                                                                                                                                                              | Pipelines or Ancillary<br>Purposes              | 2.50                                                     | PS701821A - Sec1 36<br>Water Act 1989                  | Goulbu                                                                                                                                                                                                                                                                                                                | Goulburn Valley Region Water Corporation |                                        |  |
| E-2                                                                                                                                                                              | Gas Supply                                      | 2m                                                       | PS701821A                                              | Vic Gas Distrubution Pty Ltd                                                                                                                                                                                                                                                                                          |                                          |                                        |  |
| E-3                                                                                                                                                                              | Pipelines or Ancillary<br>Purposes              | 2.50                                                     | PS731253S - Sec 136<br>Water Act 1989                  | Goulburn Valley Region Water Corporation                                                                                                                                                                                                                                                                              |                                          |                                        |  |
| E-4, E-5 & E-6                                                                                                                                                                   | Water Supply and Drainage                       | See Diag                                                 | C/E 1324813                                            | State Rivers & Water Supply Commission                                                                                                                                                                                                                                                                                |                                          |                                        |  |
| E-5                                                                                                                                                                              | Electricity Supply                              | 10.98                                                    | LP112600                                               | Land in LP112600                                                                                                                                                                                                                                                                                                      |                                          |                                        |  |
| E-5                                                                                                                                                                              | Power Line                                      | 10.98                                                    | This plan - Sec 88<br>Electricity Industry Act<br>2000 | Powercor Australia Ltd                                                                                                                                                                                                                                                                                                |                                          |                                        |  |
| E-6                                                                                                                                                                              | Gas Transmission Pipeline                       | 4.61                                                     | C/E G1244                                              | Gas & Fuel Corporation of Victoria                                                                                                                                                                                                                                                                                    |                                          |                                        |  |
| E-7                                                                                                                                                                              | Water Supply and Drainage                       | 2.01                                                     | C/E C6016                                              | State Rivers & Water Supply Commission                                                                                                                                                                                                                                                                                |                                          |                                        |  |
| E-8                                                                                                                                                                              | Pipelines or Ancillary<br>Purposes              | 2.50                                                     | This plan - Sec 136<br>Water Act 1989                  | Goulburn Valley Region Water Corporation                                                                                                                                                                                                                                                                              |                                          |                                        |  |
| SANCTUARY PARK ESTATE - STAGE 3 (28 LOTS) AREA OF STAGE - 4.788                                                                                                                  |                                                 |                                                          |                                                        |                                                                                                                                                                                                                                                                                                                       |                                          |                                        |  |
| Splice 144 Welsford Street<br>PO Box 926<br>Shepparton Vic 3632<br>T 61 3 5849 1000                                                                                              |                                                 |                                                          | SURVEYORS FILE REF:                                    | 302228SV00                                                                                                                                                                                                                                                                                                            | ORIGINAL SHEET<br>SIZE: A3               | SHEET 1 OF 5                           |  |
|                                                                                                                                                                                  |                                                 |                                                          | Pty Ltd - Shepparton),<br>Surveyor's Plan Version (6), | John Meehan (Spiire Australia                                                                                                                                                                                                                                                                                         |                                          |                                        |  |