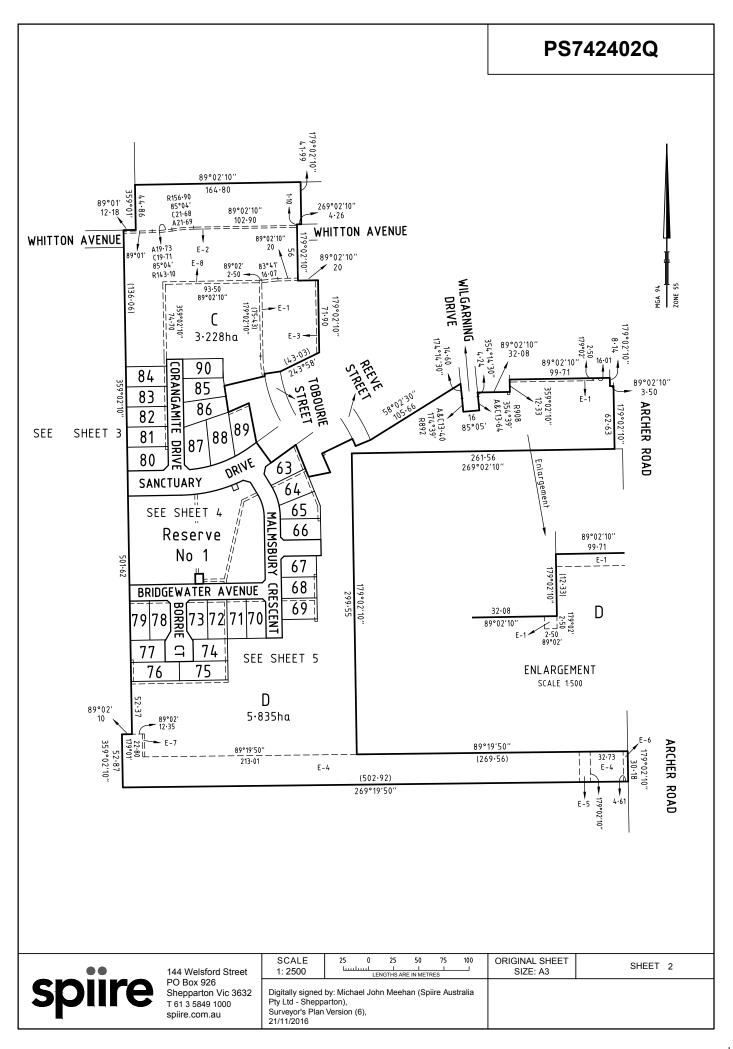

## **APPENDIX C** PLAN OF SUBDIVISION

| PLAN OF SUBDIVISION                                                                                                                                                              |                                                 |                                                          |                                                        | EDITION 1                                                                                                                                                                                                                                                                                                             | PS7                                      | 742402Q                                |  |
|----------------------------------------------------------------------------------------------------------------------------------------------------------------------------------|-------------------------------------------------|----------------------------------------------------------|--------------------------------------------------------|-----------------------------------------------------------------------------------------------------------------------------------------------------------------------------------------------------------------------------------------------------------------------------------------------------------------------|------------------------------------------|----------------------------------------|--|
| LOCATION OF LAND<br>PARISH: KIALLA                                                                                                                                               |                                                 |                                                          |                                                        | Council Name: Greater Shepparton City Council<br>SPEAR Reference Number: S075951B                                                                                                                                                                                                                                     |                                          |                                        |  |
| TOWNSHIP:<br>SECTION:                                                                                                                                                            |                                                 |                                                          |                                                        |                                                                                                                                                                                                                                                                                                                       |                                          |                                        |  |
| CROWN ALLOTMENT: 70A (Part) & 70C (Part)<br>CROWN PORTION:                                                                                                                       |                                                 |                                                          |                                                        |                                                                                                                                                                                                                                                                                                                       |                                          |                                        |  |
| TITLE REFERENCE: C/T VOL 11400 FOL 483<br>VOL 11628 FOL 998                                                                                                                      |                                                 |                                                          |                                                        |                                                                                                                                                                                                                                                                                                                       |                                          |                                        |  |
| LAST PLAN REFERENCE: Lot 2 on PS701832U<br>Lot B on PS731253S                                                                                                                    |                                                 |                                                          |                                                        |                                                                                                                                                                                                                                                                                                                       |                                          |                                        |  |
| POSTAL AD<br>(at time of subd                                                                                                                                                    | DRESS: Sanctuary Drive<br>livision) Kialla 3631 | e                                                        |                                                        |                                                                                                                                                                                                                                                                                                                       |                                          |                                        |  |
| MGA94 CO-ORDINATES: E: 356 950 ZONE: 55<br>(of approx centre of land N: 5 966 900<br>in plan)                                                                                    |                                                 |                                                          |                                                        |                                                                                                                                                                                                                                                                                                                       |                                          |                                        |  |
| VESTING OF ROADS AND/OR RES                                                                                                                                                      |                                                 |                                                          | ESERVES                                                |                                                                                                                                                                                                                                                                                                                       | Notations                                |                                        |  |
| IDENTIFIER COUNCIL/BODY                                                                                                                                                          |                                                 |                                                          | //PERSON                                               |                                                                                                                                                                                                                                                                                                                       |                                          |                                        |  |
| ROAD<br>RESERV<br>RESERV                                                                                                                                                         | 'E No 1 Greater S                               | hepparton City (<br>hepparton City (<br>wercor Australia | Council                                                | Further Purpose of this plan<br>Variation of Pipelines and Ancillary Purposes easemnet shown E-1 on PS731253S<br>Removal of Drainage easement shown E-3 on PS 731253S<br>Removal of Carriageway easements shown E-2 & E-3 on PS731253S<br>Removal of Pipelines and Ancillary purposes Easemnet shown E-3 on PS731253S |                                          |                                        |  |
| NOTATIONS                                                                                                                                                                        |                                                 |                                                          |                                                        | Grounds for variation and removal :                                                                                                                                                                                                                                                                                   |                                          |                                        |  |
| DEPTH LIMITATION DOES NOT APPLY                                                                                                                                                  |                                                 |                                                          |                                                        |                                                                                                                                                                                                                                                                                                                       |                                          | of Section 6 (i) (k) (iii) Subdivision |  |
|                                                                                                                                                                                  |                                                 |                                                          |                                                        | Variation of Electricity Supply Easement created on LP 112600                                                                                                                                                                                                                                                         |                                          |                                        |  |
| SURVEY:<br>This plan is based on survey                                                                                                                                          |                                                 |                                                          |                                                        | Grounds for Variation:<br>Panning Permit No 2012-297 issued by Greater Shepparton City council                                                                                                                                                                                                                        |                                          |                                        |  |
| STAGING:<br>This is not a staged subdivision<br>Planning Permit No 2011-11<br>This survey has been connected to permanent marks No(s). 59, 69, 172, 228, 294, 295,<br>200 s 2027 |                                                 |                                                          |                                                        | Lots 1 to 62 (both inclusive) and Lots A & B have been omitted from this plan.                                                                                                                                                                                                                                        |                                          |                                        |  |
| 296 & 297<br>In Proclaimed Survey Area No                                                                                                                                        |                                                 |                                                          |                                                        |                                                                                                                                                                                                                                                                                                                       |                                          |                                        |  |
| EASEMENT INFORMATION                                                                                                                                                             |                                                 |                                                          |                                                        |                                                                                                                                                                                                                                                                                                                       |                                          |                                        |  |
| LEGEND: A - Appurtenant Easement E - Encumbering Easement R - Encumbering Easement (Road)                                                                                        |                                                 |                                                          |                                                        |                                                                                                                                                                                                                                                                                                                       |                                          |                                        |  |
|                                                                                                                                                                                  |                                                 |                                                          |                                                        |                                                                                                                                                                                                                                                                                                                       |                                          |                                        |  |
| Easement<br>Reference                                                                                                                                                            | Purpose                                         | Width<br>(Metres)                                        | Origin                                                 | Lar                                                                                                                                                                                                                                                                                                                   | Land Benefited/In Favour of              |                                        |  |
| E-1                                                                                                                                                                              | Pipelines or Ancillary<br>Purposes              | 2.50                                                     | PS701821A - Sec1 36<br>Water Act 1989                  | Goulbu                                                                                                                                                                                                                                                                                                                | Goulburn Valley Region Water Corporation |                                        |  |
| E-2                                                                                                                                                                              | Gas Supply                                      | 2m                                                       | PS701821A                                              | Vic Gas Distrubution Pty Ltd                                                                                                                                                                                                                                                                                          |                                          |                                        |  |
| E-3                                                                                                                                                                              | Pipelines or Ancillary<br>Purposes              | 2.50                                                     | PS731253S - Sec 136<br>Water Act 1989                  | Goulburn Valley Region Water Corporation                                                                                                                                                                                                                                                                              |                                          |                                        |  |
| E-4, E-5 & E-6                                                                                                                                                                   | Water Supply and Drainage                       | See Diag                                                 | C/E 1324813                                            | State Rivers & Water Supply Commission                                                                                                                                                                                                                                                                                |                                          |                                        |  |
| E-5                                                                                                                                                                              | Electricity Supply                              | 10.98                                                    | LP112600                                               | Land in LP112600                                                                                                                                                                                                                                                                                                      |                                          |                                        |  |
| E-5                                                                                                                                                                              | Power Line                                      | 10.98                                                    | This plan - Sec 88<br>Electricity Industry Act<br>2000 | Powercor Australia Ltd                                                                                                                                                                                                                                                                                                |                                          |                                        |  |
| E-6                                                                                                                                                                              | Gas Transmission Pipeline                       | 4.61                                                     | C/E G1244                                              | Gas & Fuel Corporation of Victoria                                                                                                                                                                                                                                                                                    |                                          |                                        |  |
| E-7                                                                                                                                                                              | Water Supply and Drainage                       | 2.01                                                     | C/E C6016                                              | State Rivers & Water Supply Commission                                                                                                                                                                                                                                                                                |                                          |                                        |  |
| E-8                                                                                                                                                                              | Pipelines or Ancillary<br>Purposes              | 2.50                                                     | This plan - Sec 136<br>Water Act 1989                  | Goulburn Valley Region Water Corporation                                                                                                                                                                                                                                                                              |                                          |                                        |  |
| SANCTUARY PARK ESTATE - STAGE 3 (28 LOTS) AREA OF STAGE - 4.788                                                                                                                  |                                                 |                                                          |                                                        |                                                                                                                                                                                                                                                                                                                       |                                          |                                        |  |
| Splice 144 Welsford Street<br>PO Box 926<br>Shepparton Vic 3632<br>T 61 3 5849 1000                                                                                              |                                                 |                                                          | SURVEYORS FILE REF:                                    | 302228SV00                                                                                                                                                                                                                                                                                                            | ORIGINAL SHEET<br>SIZE: A3               | SHEET 1 OF 5                           |  |
|                                                                                                                                                                                  |                                                 |                                                          | Pty Ltd - Shepparton),<br>Surveyor's Plan Version (6), | John Meehan (Spiire Australia                                                                                                                                                                                                                                                                                         |                                          |                                        |  |