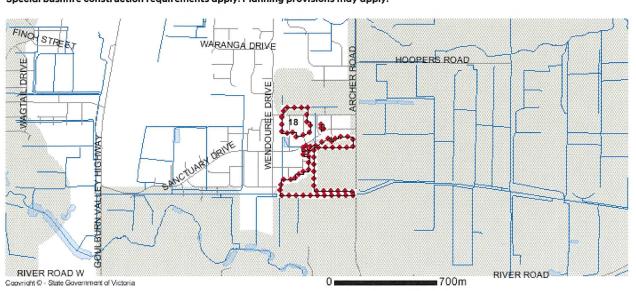

#### **Designated Bushfire Prone Area**

This property is in a designated bushfire prone area. Special bushfire construction requirements apply. Planning provisions may apply.

Designated Bushfire Prone Area

Notwithstanding this disclaimer, a vendor may rely on the information in this report for the purpose of a statement that land is in a bushfire prone area as required by section 32C (b) of the Sale of Land 1962 (Vic). PLANNING PROPERTY REPORT: 18 SANCTUARY DRIVE KIALLA 3631