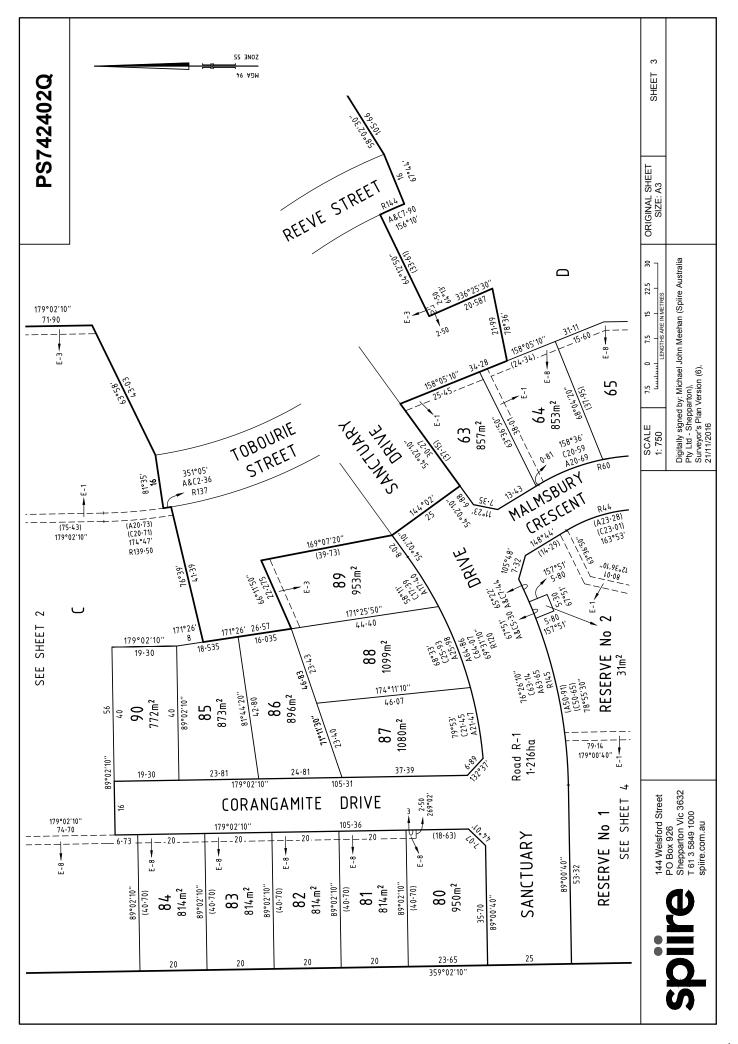

## **APPENDIX C** PLAN OF SUBDIVISION

| PLAN OF SUBDIVISION                                                                                                                                                              |                                                 |                                                          |                                                        | EDITION 1                                                                                                                                                                                                                                                                                                             | PS7                                      | 742402Q                                |  |
|----------------------------------------------------------------------------------------------------------------------------------------------------------------------------------|-------------------------------------------------|----------------------------------------------------------|--------------------------------------------------------|-----------------------------------------------------------------------------------------------------------------------------------------------------------------------------------------------------------------------------------------------------------------------------------------------------------------------|------------------------------------------|----------------------------------------|--|
| LOCATION OF LAND<br>PARISH: KIALLA                                                                                                                                               |                                                 |                                                          |                                                        | Council Name: Greater Shepparton City Council<br>SPEAR Reference Number: S075951B                                                                                                                                                                                                                                     |                                          |                                        |  |
| TOWNSHIP:<br>SECTION:                                                                                                                                                            |                                                 |                                                          |                                                        |                                                                                                                                                                                                                                                                                                                       |                                          |                                        |  |
| CROWN ALLOTMENT: 70A (Part) & 70C (Part)<br>CROWN PORTION:                                                                                                                       |                                                 |                                                          |                                                        |                                                                                                                                                                                                                                                                                                                       |                                          |                                        |  |
| TITLE REFERENCE: C/T VOL 11400 FOL 483<br>VOL 11628 FOL 998                                                                                                                      |                                                 |                                                          |                                                        |                                                                                                                                                                                                                                                                                                                       |                                          |                                        |  |
| LAST PLAN REFERENCE: Lot 2 on PS701832U<br>Lot B on PS731253S                                                                                                                    |                                                 |                                                          |                                                        |                                                                                                                                                                                                                                                                                                                       |                                          |                                        |  |
| POSTAL AD<br>(at time of subd                                                                                                                                                    | DRESS: Sanctuary Drive<br>livision) Kialla 3631 | e                                                        |                                                        |                                                                                                                                                                                                                                                                                                                       |                                          |                                        |  |
| MGA94 CO-ORDINATES: E: 356 950 ZONE: 55<br>(of approx centre of land N: 5 966 900<br>in plan)                                                                                    |                                                 |                                                          |                                                        |                                                                                                                                                                                                                                                                                                                       |                                          |                                        |  |
| VESTING OF ROADS AND/OR RES                                                                                                                                                      |                                                 |                                                          | ESERVES                                                |                                                                                                                                                                                                                                                                                                                       | Notations                                |                                        |  |
| IDENTIFIER COUNCIL/BODY                                                                                                                                                          |                                                 |                                                          | //PERSON                                               |                                                                                                                                                                                                                                                                                                                       |                                          |                                        |  |
| ROAD<br>RESERV<br>RESERV                                                                                                                                                         | 'E No 1 Greater S                               | hepparton City (<br>hepparton City (<br>wercor Australia | Council                                                | Further Purpose of this plan<br>Variation of Pipelines and Ancillary Purposes easemnet shown E-1 on PS731253S<br>Removal of Drainage easement shown E-3 on PS 731253S<br>Removal of Carriageway easements shown E-2 & E-3 on PS731253S<br>Removal of Pipelines and Ancillary purposes Easemnet shown E-3 on PS731253S |                                          |                                        |  |
| NOTATIONS                                                                                                                                                                        |                                                 |                                                          |                                                        | Grounds for variation and removal :                                                                                                                                                                                                                                                                                   |                                          |                                        |  |
| DEPTH LIMITATION DOES NOT APPLY                                                                                                                                                  |                                                 |                                                          |                                                        |                                                                                                                                                                                                                                                                                                                       |                                          | of Section 6 (i) (k) (iii) Subdivision |  |
|                                                                                                                                                                                  |                                                 |                                                          |                                                        | Variation of Electricity Supply Easement created on LP 112600                                                                                                                                                                                                                                                         |                                          |                                        |  |
| SURVEY:<br>This plan is based on survey                                                                                                                                          |                                                 |                                                          |                                                        | Grounds for Variation:<br>Panning Permit No 2012-297 issued by Greater Shepparton City council                                                                                                                                                                                                                        |                                          |                                        |  |
| STAGING:<br>This is not a staged subdivision<br>Planning Permit No 2011-11<br>This survey has been connected to permanent marks No(s). 59, 69, 172, 228, 294, 295,<br>200 s 2027 |                                                 |                                                          |                                                        | Lots 1 to 62 (both inclusive) and Lots A & B have been omitted from this plan.                                                                                                                                                                                                                                        |                                          |                                        |  |
| 296 & 297<br>In Proclaimed Survey Area No                                                                                                                                        |                                                 |                                                          |                                                        |                                                                                                                                                                                                                                                                                                                       |                                          |                                        |  |
| EASEMENT INFORMATION                                                                                                                                                             |                                                 |                                                          |                                                        |                                                                                                                                                                                                                                                                                                                       |                                          |                                        |  |
| LEGEND: A - Appurtenant Easement E - Encumbering Easement R - Encumbering Easement (Road)                                                                                        |                                                 |                                                          |                                                        |                                                                                                                                                                                                                                                                                                                       |                                          |                                        |  |
|                                                                                                                                                                                  |                                                 |                                                          |                                                        |                                                                                                                                                                                                                                                                                                                       |                                          |                                        |  |
| Easement<br>Reference                                                                                                                                                            | Purpose                                         | Width<br>(Metres)                                        | Origin                                                 | Lar                                                                                                                                                                                                                                                                                                                   | Land Benefited/In Favour of              |                                        |  |
| E-1                                                                                                                                                                              | Pipelines or Ancillary<br>Purposes              | 2.50                                                     | PS701821A - Sec1 36<br>Water Act 1989                  | Goulbu                                                                                                                                                                                                                                                                                                                | Goulburn Valley Region Water Corporation |                                        |  |
| E-2                                                                                                                                                                              | Gas Supply                                      | 2m                                                       | PS701821A                                              | Vic Gas Distrubution Pty Ltd                                                                                                                                                                                                                                                                                          |                                          |                                        |  |
| E-3                                                                                                                                                                              | Pipelines or Ancillary<br>Purposes              | 2.50                                                     | PS731253S - Sec 136<br>Water Act 1989                  | Goulburn Valley Region Water Corporation                                                                                                                                                                                                                                                                              |                                          |                                        |  |
| E-4, E-5 & E-6                                                                                                                                                                   | Water Supply and Drainage                       | See Diag                                                 | C/E 1324813                                            | State Rivers & Water Supply Commission                                                                                                                                                                                                                                                                                |                                          |                                        |  |
| E-5                                                                                                                                                                              | Electricity Supply                              | 10.98                                                    | LP112600                                               | Land in LP112600                                                                                                                                                                                                                                                                                                      |                                          |                                        |  |
| E-5                                                                                                                                                                              | Power Line                                      | 10.98                                                    | This plan - Sec 88<br>Electricity Industry Act<br>2000 | Powercor Australia Ltd                                                                                                                                                                                                                                                                                                |                                          |                                        |  |
| E-6                                                                                                                                                                              | Gas Transmission Pipeline                       | 4.61                                                     | C/E G1244                                              | Gas & Fuel Corporation of Victoria                                                                                                                                                                                                                                                                                    |                                          |                                        |  |
| E-7                                                                                                                                                                              | Water Supply and Drainage                       | 2.01                                                     | C/E C6016                                              | State Rivers & Water Supply Commission                                                                                                                                                                                                                                                                                |                                          |                                        |  |
| E-8                                                                                                                                                                              | Pipelines or Ancillary<br>Purposes              | 2.50                                                     | This plan - Sec 136<br>Water Act 1989                  | Goulburn Valley Region Water Corporation                                                                                                                                                                                                                                                                              |                                          |                                        |  |
| SANCTUARY PARK ESTATE - STAGE 3 (28 LOTS) AREA OF STAGE - 4.788                                                                                                                  |                                                 |                                                          |                                                        |                                                                                                                                                                                                                                                                                                                       |                                          |                                        |  |
| Splice 144 Welsford Street<br>PO Box 926<br>Shepparton Vic 3632<br>T 61 3 5849 1000                                                                                              |                                                 |                                                          | SURVEYORS FILE REF:                                    | 302228SV00                                                                                                                                                                                                                                                                                                            | ORIGINAL SHEET<br>SIZE: A3               | SHEET 1 OF 5                           |  |
|                                                                                                                                                                                  |                                                 |                                                          | Pty Ltd - Shepparton),<br>Surveyor's Plan Version (6), | John Meehan (Spiire Australia                                                                                                                                                                                                                                                                                         |                                          |                                        |  |