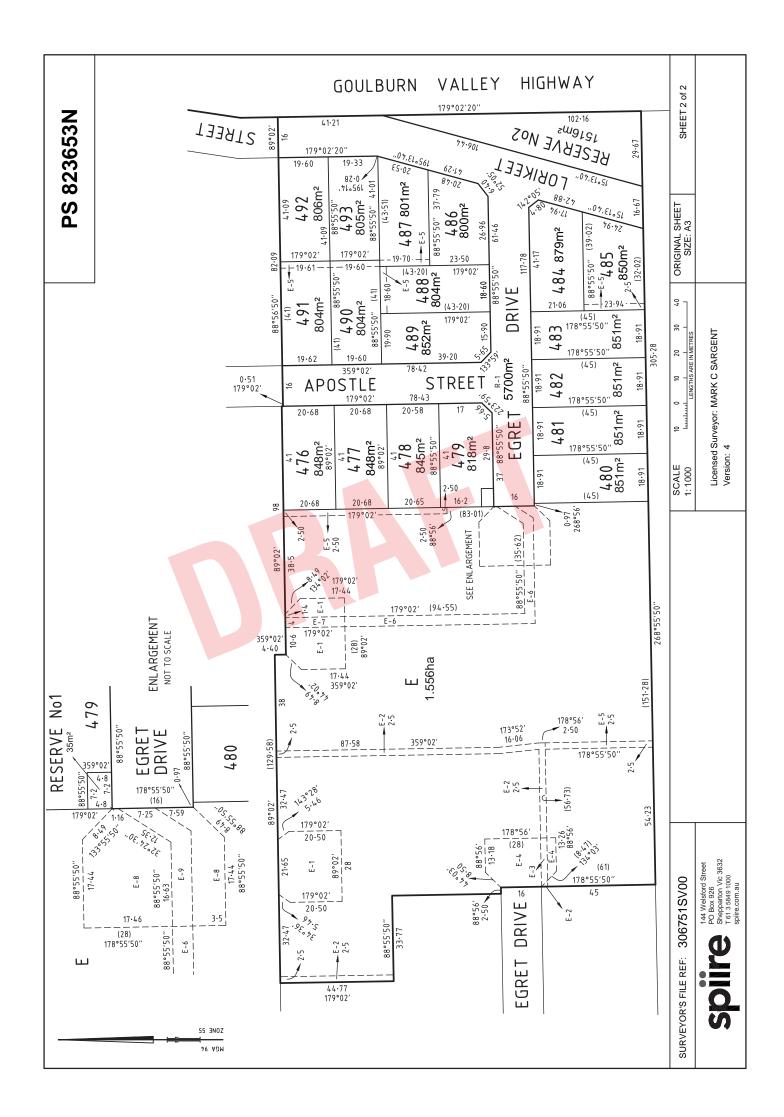

## **PLAN OF SUBDIVISION EDITION 1 PS 823653N** LOCATION OF LAND PARISH: KIALLA TOWNSHIP: -SECTION: -CROWN ALLOTMENT: 76 (PART) CROWN PORTION: -TITLE REFERENCE: C/T VOL FOL LAST PLAN REFERENCE: PS823638J, LOT D POSTAL ADDRESS: 7765 Goulburn Valley Highway Kialla (at time of subdivision) Kialla 3631 MGA94 CO-ORDINATES: E: 355 478 ZONE: 55 (of approx centre of land in plan) N: 5 966 907 VESTING OF ROADS AND/OR RESERVES **NOTATIONS IDENTIFIER** COUNCIL / BODY / PERSON Land being subdivided is enclosed within thick continuous lines ROAD R-1 GREATER SHEPPARTON CITY COUNCIL Lots 1 to 475 (inclusive) and A to D (inclusive) have been omitted from this plan. RESERVE No. 1 POWERCOR AUSTRALIA LTD RESERVE No. 2 GREATER SHEPPARTON CITY COUNCIL Further purpose of plan Removal of carriageway purpose easement created in PS731264M and now contained within Lorikeet Street, Apostle Street, Lots 492, 493, 491, 490, 476, 477. **NOTATIONS** DEPTH LIMITATION DOES NOT APPLY Consent of the relevant authority under powers of section 6 (I)(K) Subdivision Act This plan is based on survey PS823638J STAGING: This is not a staged subdivision Planning Permit No. 2003-236F This survey has been connected to permanent marks No(s). 81 & 30 In Proclaimed Survey Area No. 39

## **EASEMENT INFORMATION**

LEGEND: A - Appurtenant Easement E - Encumbering Easement R - Encumbering Easement (Road)

| Easement<br>Reference | Purpose                            | Width<br>(Metres) | Origin                                           | Land Benefited / In Favour of            |
|-----------------------|------------------------------------|-------------------|--------------------------------------------------|------------------------------------------|
| E-1 & E-7             | CARRIAGEWAY                        | SEE DIAG          | PS731264M                                        | GREATER SHEPPARTON CITY COUNCIL          |
| E-2 & E-3             | PIPELINE OR ANCILLARY<br>PURPOSES  | SEE DIAG          | PS823638J (SEC 136 WATER ACT 1989)               | GOULBURN VALLEY REGION WATER CORPORATION |
| E-3 & E-4             | CARRIAGEWAY                        | SEE DIAG          | PS823635J                                        | GREATER SHEPPARTON CITY COUNCIL          |
| E-5                   | PIPELINES OR ANCILLARY<br>PURPOSES | 2.5               | THIS PLAN (SEC 136 WATER ACT 1989)               | GOULBURN VALLEY REGION WATER CORPORATION |
| E-6 & E-7 &<br>E-9    | POWERLINE                          | 4                 | THIS PLAN (SEC 88 ELECTRICITY INDUSTRY ACT 2000) | POWERCOR AUSTRALIA LTD                   |
| E-8 & E-9             | CARRIAGEWAY                        | SEE DIAG          | THIS PLAN                                        | GREATER SHEPPARTON CITY COUNCIL          |
|                       |                                    |                   |                                                  |                                          |
|                       |                                    |                   |                                                  |                                          |
|                       |                                    |                   |                                                  |                                          |
|                       |                                    |                   |                                                  |                                          |

SEVEN CREEKS ESTATE - STAGE 16 (18 LOTS)

AREA OF STAGE - 2.222ha

144 Welsford Street PO Box 926 Shepparton Vic 3632 T 61 3 5849 1000 spiire.com.au SURVEYORS FILE REF: 306751SV00

ORIGINAL SHEET 1 OF 2

Licensed Surveyor: MARK C SARGENT