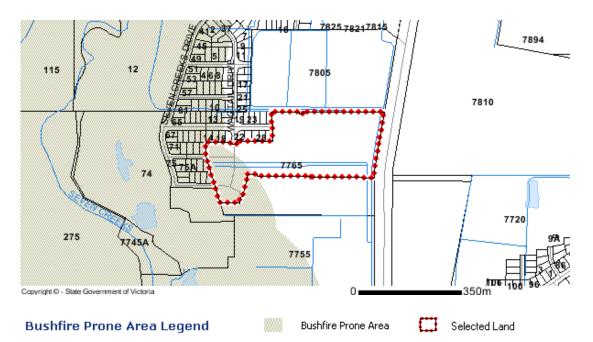

#### Lot and Plan Number: Lot 1 PS731264

Address: 7765 GOULBURN VALLEY HIGHWAY KIALLA 3631

This parcel is one of 2 parcels comprising the property.

For full parcel details get the free Basic Property report at Property Reports

Local Government (Council): GREATER SHEPPARTON Council Property Number: 175402 (Part) Directory Reference: VicRoads 675 M8

This parcel is in a designated bushfire prone area. Special bushfire construction requirements apply. Planning provisions may apply.

#### **Designated Bushfire Prone Area Map**

Designated bushfire prone areas as determined by the Minister for Planning are in effect from 8 September 2011, as amended by gazette notices on 25 October 2012, 8 August 2013, 30 December 2013, 3 June 2014, 22 October 2014, and 19 August 2015.