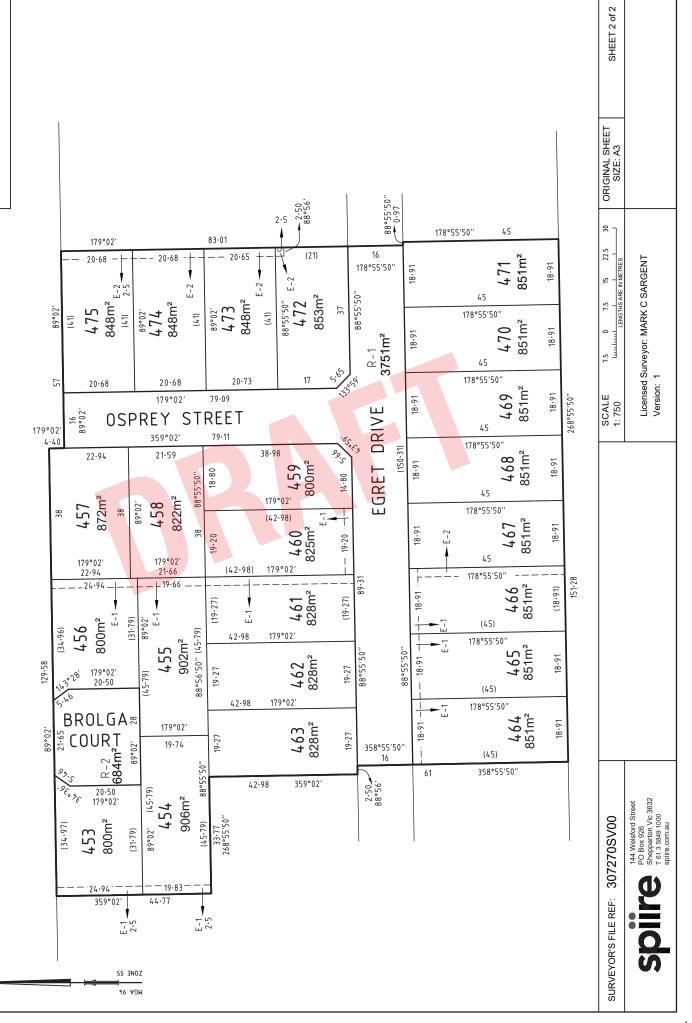

# **APPENDIX C** PLAN OF SUBDIVISION

|                                                                                                                                                                                                        |                            |                  |                                                                                                           |                                                                                                                                                                                                                                                                                                                                                                                                                                  |                   |                                                                                                                                                                                                                                                                            | 1         |                      |  |
|--------------------------------------------------------------------------------------------------------------------------------------------------------------------------------------------------------|----------------------------|------------------|-----------------------------------------------------------------------------------------------------------|----------------------------------------------------------------------------------------------------------------------------------------------------------------------------------------------------------------------------------------------------------------------------------------------------------------------------------------------------------------------------------------------------------------------------------|-------------------|----------------------------------------------------------------------------------------------------------------------------------------------------------------------------------------------------------------------------------------------------------------------------|-----------|----------------------|--|
| PLAN OF SUBDIVISION                                                                                                                                                                                    |                            |                  | EDITI                                                                                                     | ON 1                                                                                                                                                                                                                                                                                                                                                                                                                             | PS8               | 323658C                                                                                                                                                                                                                                                                    |           |                      |  |
| LOCATION OF LAND<br>PARISH: KIALLA<br>TOWNSHIP: -<br>SECTION: -<br>CROWN ALLOTMENT: 76 (PART)<br>CROWN PORTION: -<br>TITLE REFERENCE: C/T VOL FOL                                                      |                            |                  |                                                                                                           |                                                                                                                                                                                                                                                                                                                                                                                                                                  |                   |                                                                                                                                                                                                                                                                            |           |                      |  |
| LAST PLAN REFERENCE: PS823653N, LOT E                                                                                                                                                                  |                            |                  |                                                                                                           |                                                                                                                                                                                                                                                                                                                                                                                                                                  |                   |                                                                                                                                                                                                                                                                            |           |                      |  |
| POSTAL ADDRESS: 7765 Goulburn Valley Highway Kialla<br>(at time of subdivision) Kialla 3631<br>MGA94 CO-ORDINATES: E: 355 478 ZONE: 55                                                                 |                            |                  |                                                                                                           |                                                                                                                                                                                                                                                                                                                                                                                                                                  |                   |                                                                                                                                                                                                                                                                            |           |                      |  |
| (of approx centre of land in plan) N: 5 966 907                                                                                                                                                        |                            |                  |                                                                                                           |                                                                                                                                                                                                                                                                                                                                                                                                                                  |                   |                                                                                                                                                                                                                                                                            |           |                      |  |
| V                                                                                                                                                                                                      | ESTING OF RO               | DADS AI          | ND/OR RE                                                                                                  | SERVES                                                                                                                                                                                                                                                                                                                                                                                                                           |                   | NOTATIONS                                                                                                                                                                                                                                                                  |           |                      |  |
| IDENTI<br>ROAD<br>ROAD                                                                                                                                                                                 | R-1                        | GREATER          |                                                                                                           | / PERSON<br>IN CITY COUNCIL<br>IN CITY COUNCIL                                                                                                                                                                                                                                                                                                                                                                                   | Lots 1 to 452     | Land being subdivided is enclosed within thick continuous lines<br>Lots 1 to 452 (inclusive) have been omitted from this plan.<br>Further purpose of plan<br>Removal of carriageway purpose easement created in PS823638J and now                                          |           |                      |  |
|                                                                                                                                                                                                        |                            |                  |                                                                                                           |                                                                                                                                                                                                                                                                                                                                                                                                                                  |                   | contained within Egret Drive, Lots 462, 463, 464, 465.<br>Removal of carriageway purpose easement created in PS731264M and now contained within Brolga Street, Osprey Street, Lots 457,458,474,475.<br>Removal of Powerline purposes easement created in PS823653N and now |           |                      |  |
|                                                                                                                                                                                                        |                            | NOTATIO          | JNS                                                                                                       |                                                                                                                                                                                                                                                                                                                                                                                                                                  |                   |                                                                                                                                                                                                                                                                            |           |                      |  |
| DEPTHLIMI                                                                                                                                                                                              | TATION DOES NOT            | APPLY            |                                                                                                           |                                                                                                                                                                                                                                                                                                                                                                                                                                  |                   |                                                                                                                                                                                                                                                                            |           |                      |  |
| SURVEY:<br>This plan is based on survey PS823638J<br>STAGING:<br>This is not a staged subdivision<br>Planning Permit No. 2003-236F<br>This survey has been connected to permanent marks No(s). 81 & 30 |                            |                  | Removal of c<br>contained with<br>Removal of pi<br>now contained<br><u>Grounds for r</u><br>Consent of th | contained within Osprey Street and Egret Drive.<br>Removal of carriageway purpose easement created in PS823653N and now<br>contained within Egret Drive and lots 470, 471, 472.<br>Removal of pipeline or ancillary purposes easement created in PS823638J and<br>now contained within Egret Drive.<br><u>Grounds for removal</u><br>Consent of the relevant authority under powers of section 6 (I)(K) Subdivision Act<br>1988. |                   |                                                                                                                                                                                                                                                                            |           |                      |  |
|                                                                                                                                                                                                        | l Survey Area No. 39       |                  |                                                                                                           |                                                                                                                                                                                                                                                                                                                                                                                                                                  |                   |                                                                                                                                                                                                                                                                            |           |                      |  |
|                                                                                                                                                                                                        |                            |                  |                                                                                                           |                                                                                                                                                                                                                                                                                                                                                                                                                                  | INFORMATIO        |                                                                                                                                                                                                                                                                            |           |                      |  |
| LEGEND: A                                                                                                                                                                                              | A - Appurtenant Ease       | ment E-          | Encumbering I                                                                                             | Easement R - Encumb                                                                                                                                                                                                                                                                                                                                                                                                              | ering Easement (R | oad)                                                                                                                                                                                                                                                                       |           |                      |  |
| Easement<br>Reference                                                                                                                                                                                  | Purpose                    |                  | Width<br>(Metres)                                                                                         | Ori                                                                                                                                                                                                                                                                                                                                                                                                                              | gin               | n Land Benefited / In Favour of                                                                                                                                                                                                                                            |           |                      |  |
| E-1                                                                                                                                                                                                    | PIPELINE OR AN<br>PURPOSE  |                  | 2.5                                                                                                       | PS823638J (SEC                                                                                                                                                                                                                                                                                                                                                                                                                   | 136 WATER ACT     | GOULBURN VALLEY REGION WATER CORPORATION                                                                                                                                                                                                                                   |           |                      |  |
| E-2                                                                                                                                                                                                    | PIPELINES OR AN<br>PURPOSE | ICILLARY         | 2.5                                                                                                       | PS823653N (SEC 136 WATER ACT<br>1989)                                                                                                                                                                                                                                                                                                                                                                                            |                   | GOULBURN VALLEY REGION WATER CORPORATION                                                                                                                                                                                                                                   |           |                      |  |
|                                                                                                                                                                                                        |                            |                  |                                                                                                           |                                                                                                                                                                                                                                                                                                                                                                                                                                  |                   |                                                                                                                                                                                                                                                                            |           |                      |  |
| SEVEN CREEKS ESTATE - STAGE 17 (23 LOTS)                                                                                                                                                               |                            |                  |                                                                                                           |                                                                                                                                                                                                                                                                                                                                                                                                                                  |                   |                                                                                                                                                                                                                                                                            | · · · · · | A OF STAGE - 1.556ha |  |
| Spointed Att Welsford Street<br>PO Box 926<br>Shepparton Vic 3632<br>T 61 3 5849 1000<br>spiire.com.au SURVEYORS FILE REF:<br>Licensed Surveyor:<br>Version: 1                                         |                            |                  |                                                                                                           | ORIGINAL SHEET<br>SIZE: A3                                                                                                                                                                                                                                                                                                                                                                                                       | SHEET 1 OF 2      |                                                                                                                                                                                                                                                                            |           |                      |  |
|                                                                                                                                                                                                        |                            | I. WIARK U SARGE | .in I                                                                                                     |                                                                                                                                                                                                                                                                                                                                                                                                                                  |                   |                                                                                                                                                                                                                                                                            |           |                      |  |

PS823658C