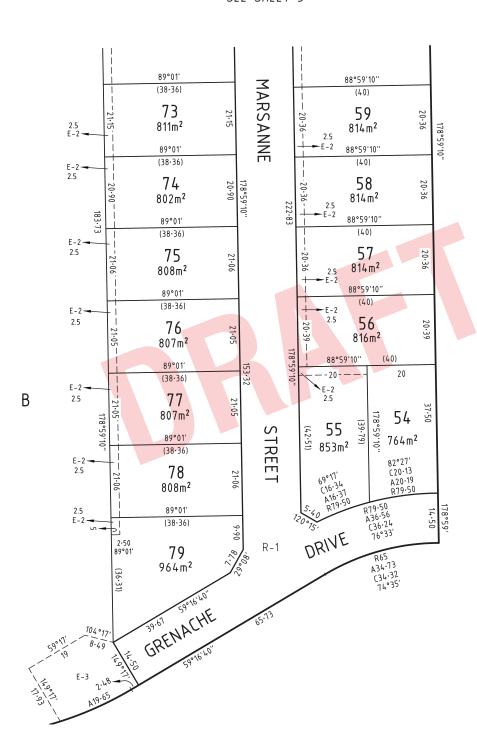

#### PS823642T

MGA 94

| SURVEYOR'S FILE REF: 305989SV00                                                        | SCALE         7.5         0         7.5         15         22.5         30         ORIGINAL SHEET           1: 750         LENGTHS ARE IN METRES         SIZE: A3         SHEET 4 |
|----------------------------------------------------------------------------------------|-----------------------------------------------------------------------------------------------------------------------------------------------------------------------------------|
| Spire 144 Welsford Street PO Box 926 Shepparton Vic 3632 T 613 5849 1000 spiire.com.au | Licensed Surveyor: Mark Christopher Sargent Version: 6                                                                                                                            |