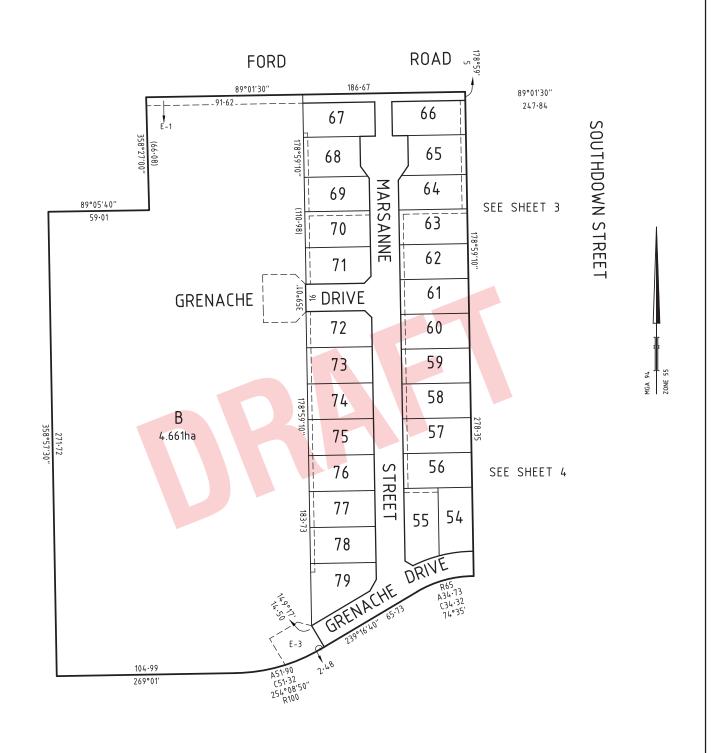

## **PLAN OF SUBDIVISION**

| PLAN OF SUBDIVISION                                                                                                                                                                                                             |                                    |                                                                                                                                                                                                          | EDITIO              | ON 1           | PS8                        | 323642T                |                     |
|---------------------------------------------------------------------------------------------------------------------------------------------------------------------------------------------------------------------------------|------------------------------------|----------------------------------------------------------------------------------------------------------------------------------------------------------------------------------------------------------|---------------------|----------------|----------------------------|------------------------|---------------------|
| LOCATION PARISH: SHOWNSHIP: SECTION: - CROWN ALI CROWN PO TITLE REFE  LAST PLAN POSTAL AD (at time of subon MGA94 CO- (of approx cent                                                                                           | ZONE: 55                           |                                                                                                                                                                                                          |                     |                |                            |                        |                     |
|                                                                                                                                                                                                                                 | STING OF ROADS A                   |                                                                                                                                                                                                          |                     |                |                            | NOTATIONS              |                     |
| IDENTIFIER COUNCIL / BODY / PERSON  ROAD R-1 GREATER SHEPPARTON CITY COUNCIL  NOTATIONS  DEPTH LIMITATION DOES NOT APPLY                                                                                                        |                                    | Lots 1 - 53 (both inclusive) and Lot A have been omitted from this plan.  Further purpose of this plan Removal of part of sewerage easement created in Inst AF994932K and now contained within Road R-1. |                     |                |                            |                        |                     |
| This plan is based on survey in PS807313F  STAGING: This is not a staged subdivision Planning Permit No. 2018-137  This survey has been connected to permanent marks No(s). 164, 136, 263, 316 In Proclaimed Survey Area No. 36 |                                    |                                                                                                                                                                                                          |                     |                |                            |                        |                     |
|                                                                                                                                                                                                                                 |                                    |                                                                                                                                                                                                          | EASEMENT IN         | <br>NFORMATIC  | )N                         |                        |                     |
| LEGEND: A -                                                                                                                                                                                                                     | - Appurtenant Easement E -         | Encumbering Ea                                                                                                                                                                                           |                     |                |                            |                        |                     |
|                                                                                                                                                                                                                                 |                                    | <u> </u>                                                                                                                                                                                                 |                     |                |                            |                        |                     |
| Easement<br>Reference                                                                                                                                                                                                           | Purpose                            | Width<br>(Metres)                                                                                                                                                                                        | Origir              | n              |                            | Land Benefited /       | In Favour of        |
| E-1                                                                                                                                                                                                                             | Sewerage                           | 5                                                                                                                                                                                                        | Inst AF994          | 1932K          |                            | Goulburn Valley Region | n Water Corporation |
| E-2                                                                                                                                                                                                                             | Pipelines or Ancillary<br>Purposes | See Diag                                                                                                                                                                                                 | This Plan - Sec 136 | Water Act 1989 |                            | Goulburn Valley Region | n Water Corporation |
| E-3                                                                                                                                                                                                                             | Carriageway                        | See Diag                                                                                                                                                                                                 | This Pl             | an             |                            | Greater Shepparto      |                     |
| THE VINES ESTATE - STAGE 3 (26 LOTS)                                                                                                                                                                                            |                                    |                                                                                                                                                                                                          |                     |                |                            | OF STAGE - 2.683ha     |                     |
| Spire Should Street PO Box 926 Shepparton Vic 3632 T 61 3 5849 1000 spiire.com.au SURVEYORS FILE REF: Licensed Surveyor: M Version: 6                                                                                           |                                    |                                                                                                                                                                                                          |                     |                | ORIGINAL SHEET<br>SIZE: A3 | SHEET 1 OF 4           |                     |