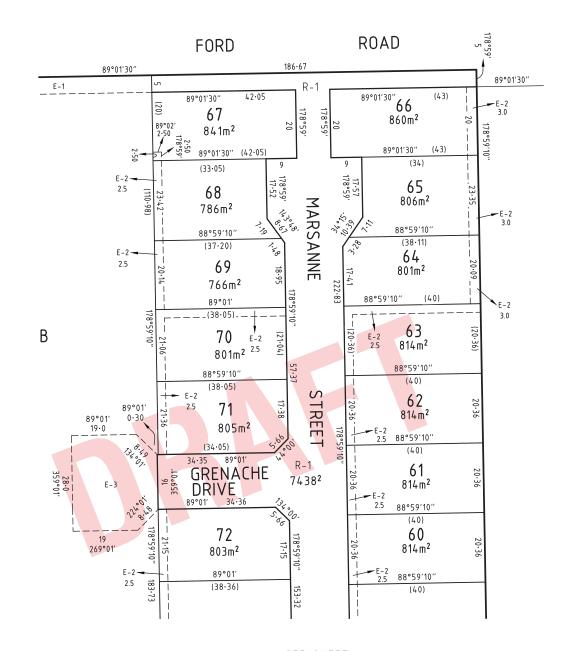

### PS823642T

| SURVEYOR'S FILE REF: 305989SV00                                                         | SCALE         15         0         15         30         45         60         ORIGINAL SHEET         SHEET         2           1: 1500         LENGTHS ARE IN METRES         SIZE: A3         SHEET         2 |  |
|-----------------------------------------------------------------------------------------|----------------------------------------------------------------------------------------------------------------------------------------------------------------------------------------------------------------|--|
| Spire 144 Welsford Street PO Box 926 Shepparton Vic 3632 T 61 3 5849 1000 spiire.com.au | Licensed Surveyor: Mark Christopher Sargent Version: 6                                                                                                                                                         |  |