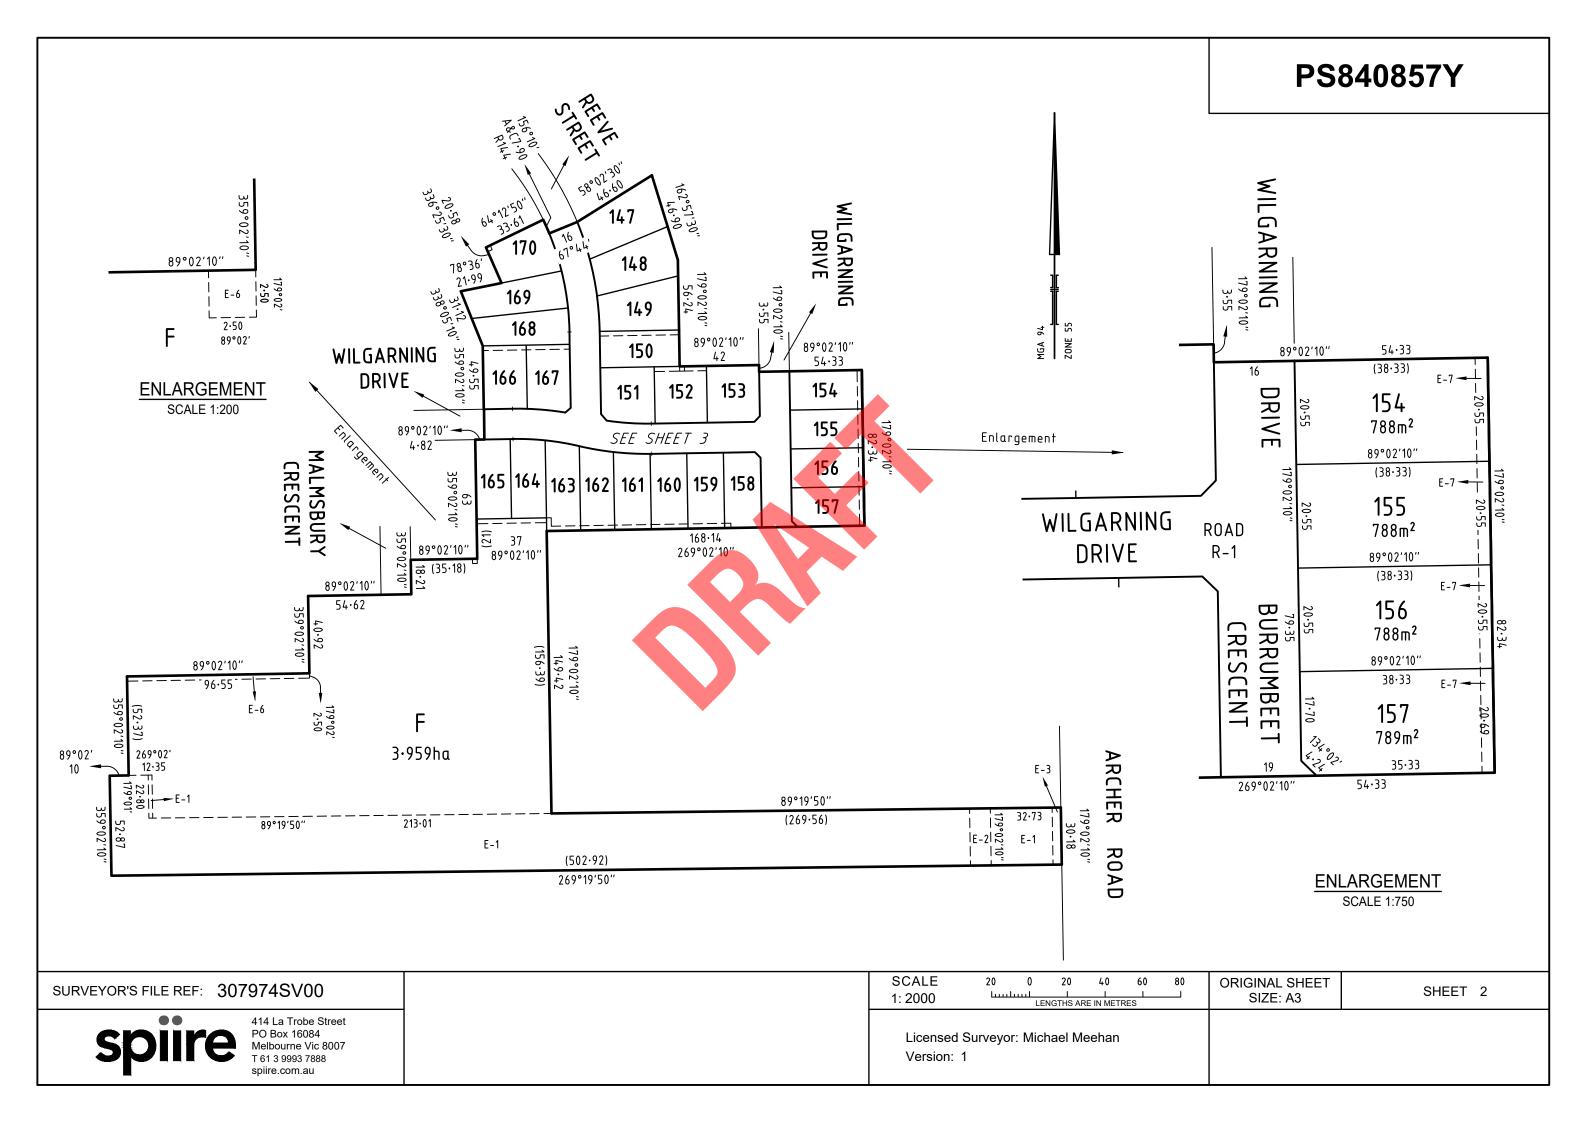

| PLAN OF SUBDIVISION                                                             |                                                                                         |                                                 |                                       | EDITIC                                                                                                                                                                                                                                                         | ON 1                                      | PS840857Y                                |                          |  |
|---------------------------------------------------------------------------------|-----------------------------------------------------------------------------------------|-------------------------------------------------|---------------------------------------|----------------------------------------------------------------------------------------------------------------------------------------------------------------------------------------------------------------------------------------------------------------|-------------------------------------------|------------------------------------------|--------------------------|--|
| LOCATIO<br>PARISH:<br>TOWNSHIF<br>SECTION:<br>CROWN AI<br>CROWN PO<br>TITLE REF |                                                                                         |                                                 |                                       |                                                                                                                                                                                                                                                                |                                           |                                          |                          |  |
| LAST PLAN                                                                       | NREFERENCE: Lot E PS8                                                                   |                                                 |                                       |                                                                                                                                                                                                                                                                |                                           |                                          |                          |  |
| (at time of sub<br>MGA94 CO                                                     | ORDINATES: E: 000                                                                       | ZONE: 55                                        |                                       |                                                                                                                                                                                                                                                                |                                           |                                          |                          |  |
| (of approx centre of land in plan) N: 0 000 000                                 |                                                                                         |                                                 |                                       |                                                                                                                                                                                                                                                                |                                           |                                          |                          |  |
| VI                                                                              | VESTING OF ROADS AND/OR RESERVES                                                        |                                                 |                                       | NOTATIONS                                                                                                                                                                                                                                                      |                                           |                                          |                          |  |
| IDENTIF<br>ROAD                                                                 |                                                                                         | JNCIL / BODY / I<br>er Shepparton C             | -                                     | Lots 1 to 146 (both inclusive) and A to E (both inclusive) have been omitted from<br>this plan.<br><u>Further purpose of this plan</u><br>To remove Easement shown E-9 on PS823650U.<br>To partially remove Easement Shown E-8 on PS823650U wher now contained |                                           |                                          |                          |  |
|                                                                                 | <br>NOTATIO                                                                             | ONS                                             |                                       | within Reeve                                                                                                                                                                                                                                                   | move Easeme<br>Street.                    | ent Snown E-8 on PS8236                  | 500 wher now contained   |  |
| DEPTH LIMIT                                                                     |                                                                                         |                                                 |                                       | Grounds for R                                                                                                                                                                                                                                                  |                                           | nority under the powers of               | Continue (1/1/1/) of the |  |
| Planning Perr<br>This survey ha                                                 | taged subdivision<br>nit No 2011-11<br>as been connected to permanent<br>Survey Area No | : marks No(s)                                   |                                       |                                                                                                                                                                                                                                                                |                                           |                                          |                          |  |
|                                                                                 |                                                                                         |                                                 | EASEMENT II                           | L<br>NFORMATIC                                                                                                                                                                                                                                                 | <br>DN                                    |                                          |                          |  |
| LEGEND: A                                                                       | - Appurtenant Easement E - I                                                            | Encumbering Ea                                  | sement R - Encumber                   | ing Easement (Ro                                                                                                                                                                                                                                               | oad)                                      |                                          |                          |  |
| . ,                                                                             | of the Subdivision Act 1988 app                                                         |                                                 | and in this plan                      |                                                                                                                                                                                                                                                                |                                           |                                          |                          |  |
| Easement<br>Reference                                                           | Purpose                                                                                 | Width<br>(Metres)                               | Origii                                | n                                                                                                                                                                                                                                                              |                                           | Land Benefited / In Favour of            |                          |  |
| E-1, E-2 &<br>E-3                                                               | Water Supply & Drainage                                                                 | See Diag                                        | C/E 1324                              | 4813                                                                                                                                                                                                                                                           | State Rivers & Water Supply Commission    |                                          | upply Commission         |  |
| E-2                                                                             | Power Line                                                                              | 10.98                                           | PS742402Q - Sec<br>Industry Ac        | ,                                                                                                                                                                                                                                                              |                                           | Powercor Australia Limited               |                          |  |
| E-3                                                                             | Gas Transmission Pipeline                                                               | 4.61                                            | C/E G12                               |                                                                                                                                                                                                                                                                |                                           | Gas & Fuel Corporation of Victoria       |                          |  |
| E-4                                                                             | Water Supply & Drainage                                                                 | 2.01                                            | C/E C60                               | 016                                                                                                                                                                                                                                                            | 16 State Rivers & Water Supply Commission |                                          | upply Commission         |  |
| E-5                                                                             | Pipelines or Ancillary<br>Purposes                                                      | 2.50                                            | PS731253S - Sec 136 Water Act<br>1989 |                                                                                                                                                                                                                                                                |                                           | Goulburn Valley Region Water Corporation |                          |  |
| E-6                                                                             | Pipelines or Ancillary<br>Purposes                                                      | 2.50                                            | PS742402Q - Sec                       | PS742402Q - Sec 136 Water Act<br>1989                                                                                                                                                                                                                          |                                           | Goulburn Valley Region Water Corporation |                          |  |
| E-7                                                                             | Pipelines or Ancillary<br>Purposes                                                      | 2.50                                            | PS823650U - Sec<br>1989               | 36 Water Act Goulburn Valley Region Water Corporation                                                                                                                                                                                                          |                                           | Water Corporation                        |                          |  |
| E-8                                                                             | Pipelines or Ancillary<br>Purposes                                                      | 2.50                                            | This Plan - Sec 136                   |                                                                                                                                                                                                                                                                |                                           |                                          |                          |  |
| SANCTU                                                                          | ARY PARK ESTATE -                                                                       | STAGE 6 (2                                      | <br>24   OTS)                         |                                                                                                                                                                                                                                                                |                                           | ARFA                                     | OF STAGE - 2.532ha       |  |
| 144 Welsford Street                                                             |                                                                                         |                                                 | SURVEYORS FILE REF: 307974SV00        |                                                                                                                                                                                                                                                                |                                           | ORIGINAL SHEET<br>SIZE: A3               | SHEET 1 OF 3             |  |
| sp                                                                              | PO Box 92<br>Shepparto<br>T 61 3 5849<br>spiire.com                                     | Licensed Surveyor: Michael Meehan<br>Version: 1 |                                       |                                                                                                                                                                                                                                                                |                                           |                                          |                          |  |