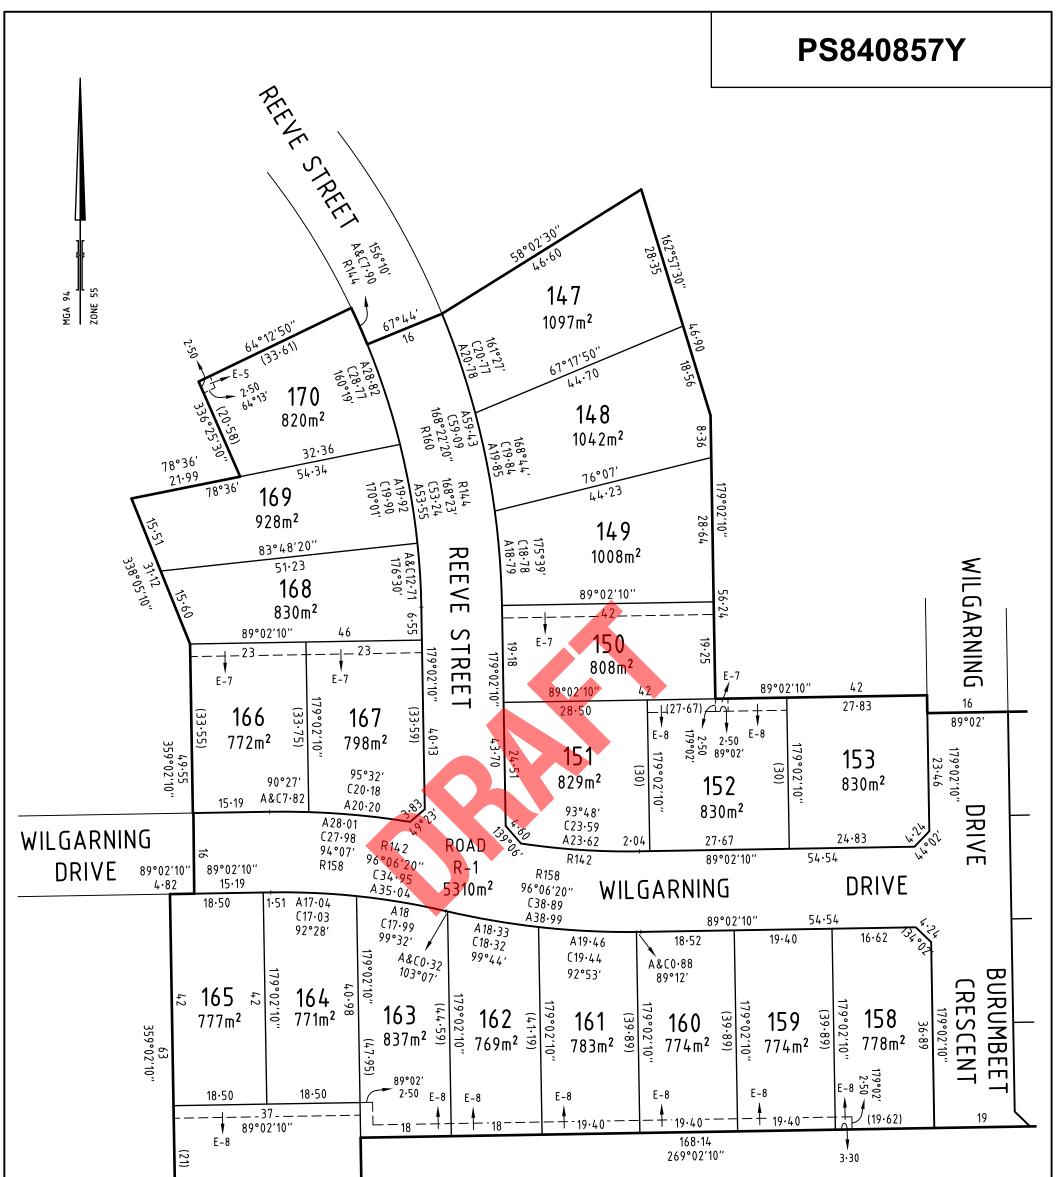

| PLAN OF SUBDIVISION                                                             |                                                                                         |                                                 |                                       | EDITIC                                                                                                                                                                                                                                                         | ON 1                                      | PS840857Y                                |                          |  |
|---------------------------------------------------------------------------------|-----------------------------------------------------------------------------------------|-------------------------------------------------|---------------------------------------|----------------------------------------------------------------------------------------------------------------------------------------------------------------------------------------------------------------------------------------------------------------|-------------------------------------------|------------------------------------------|--------------------------|--|
| LOCATIO<br>PARISH:<br>TOWNSHIF<br>SECTION:<br>CROWN AI<br>CROWN PO<br>TITLE REF |                                                                                         |                                                 |                                       |                                                                                                                                                                                                                                                                |                                           |                                          |                          |  |
| LAST PLAN                                                                       | NREFERENCE: Lot E PS8                                                                   |                                                 |                                       |                                                                                                                                                                                                                                                                |                                           |                                          |                          |  |
| (at time of sub<br>MGA94 CO                                                     | ORDINATES: E: 000                                                                       | ZONE: 55                                        |                                       |                                                                                                                                                                                                                                                                |                                           |                                          |                          |  |
| (of approx centre of land in plan) N: 0 000 000                                 |                                                                                         |                                                 |                                       |                                                                                                                                                                                                                                                                |                                           |                                          |                          |  |
| VI                                                                              | VESTING OF ROADS AND/OR RESERVES                                                        |                                                 |                                       | NOTATIONS                                                                                                                                                                                                                                                      |                                           |                                          |                          |  |
| IDENTIF<br>ROAD                                                                 |                                                                                         | JNCIL / BODY / I<br>er Shepparton C             | -                                     | Lots 1 to 146 (both inclusive) and A to E (both inclusive) have been omitted from<br>this plan.<br><u>Further purpose of this plan</u><br>To remove Easement shown E-9 on PS823650U.<br>To partially remove Easement Shown E-8 on PS823650U wher now contained |                                           |                                          |                          |  |
|                                                                                 | <br>NOTATIO                                                                             | ONS                                             |                                       | within Reeve                                                                                                                                                                                                                                                   | move Easeme<br>Street.                    | ent Snown E-8 on PS8236                  | 500 wher now contained   |  |
| DEPTH LIMIT                                                                     |                                                                                         |                                                 |                                       | Grounds for R                                                                                                                                                                                                                                                  |                                           | nority under the powers of               | Continue (1/1/1/) of the |  |
| Planning Perr<br>This survey ha                                                 | taged subdivision<br>nit No 2011-11<br>as been connected to permanent<br>Survey Area No | : marks No(s)                                   |                                       |                                                                                                                                                                                                                                                                |                                           |                                          |                          |  |
|                                                                                 |                                                                                         |                                                 | EASEMENT II                           | L<br>NFORMATIC                                                                                                                                                                                                                                                 | <br>DN                                    |                                          |                          |  |
| LEGEND: A                                                                       | - Appurtenant Easement E - I                                                            | Encumbering Ea                                  | sement R - Encumber                   | ing Easement (Ro                                                                                                                                                                                                                                               | oad)                                      |                                          |                          |  |
| . ,                                                                             | of the Subdivision Act 1988 app                                                         |                                                 | and in this plan                      |                                                                                                                                                                                                                                                                |                                           |                                          |                          |  |
| Easement<br>Reference                                                           | Purpose                                                                                 | Width<br>(Metres)                               | Origii                                | n                                                                                                                                                                                                                                                              |                                           | Land Benefited / In Favour of            |                          |  |
| E-1, E-2 &<br>E-3                                                               | Water Supply & Drainage                                                                 | See Diag                                        | C/E 1324                              | 4813                                                                                                                                                                                                                                                           | State Rivers & Water Supply Commission    |                                          | upply Commission         |  |
| E-2                                                                             | Power Line                                                                              | 10.98                                           | PS742402Q - Sec<br>Industry Ac        | ,                                                                                                                                                                                                                                                              |                                           | Powercor Australia Limited               |                          |  |
| E-3                                                                             | Gas Transmission Pipeline                                                               | 4.61                                            | C/E G12                               |                                                                                                                                                                                                                                                                |                                           | Gas & Fuel Corporation of Victoria       |                          |  |
| E-4                                                                             | Water Supply & Drainage                                                                 | 2.01                                            | C/E C60                               | 016                                                                                                                                                                                                                                                            | 16 State Rivers & Water Supply Commission |                                          | upply Commission         |  |
| E-5                                                                             | Pipelines or Ancillary<br>Purposes                                                      | 2.50                                            | PS731253S - Sec 136 Water Act<br>1989 |                                                                                                                                                                                                                                                                |                                           | Goulburn Valley Region Water Corporation |                          |  |
| E-6                                                                             | Pipelines or Ancillary<br>Purposes                                                      | 2.50                                            | PS742402Q - Sec                       | PS742402Q - Sec 136 Water Act<br>1989                                                                                                                                                                                                                          |                                           | Goulburn Valley Region Water Corporation |                          |  |
| E-7                                                                             | Pipelines or Ancillary<br>Purposes                                                      | 2.50                                            | PS823650U - Sec<br>1989               | 36 Water Act Goulburn Valley Region Water Corporation                                                                                                                                                                                                          |                                           | Water Corporation                        |                          |  |
| E-8                                                                             | Pipelines or Ancillary<br>Purposes                                                      | 2.50                                            | This Plan - Sec 136                   |                                                                                                                                                                                                                                                                |                                           |                                          |                          |  |
| SANCTU                                                                          | ARY PARK ESTATE -                                                                       | STAGE 6 (2                                      | <br>24   OTS)                         |                                                                                                                                                                                                                                                                |                                           | ARFA                                     | OF STAGE - 2.532ha       |  |
| 144 Welsford Street                                                             |                                                                                         |                                                 | SURVEYORS FILE REF: 307974SV00        |                                                                                                                                                                                                                                                                |                                           | ORIGINAL SHEET<br>SIZE: A3               | SHEET 1 OF 3             |  |
| sp                                                                              | PO Box 92<br>Shepparto<br>T 61 3 5849<br>spiire.com                                     | Licensed Surveyor: Michael Meehan<br>Version: 1 |                                       |                                                                                                                                                                                                                                                                |                                           |                                          |                          |  |