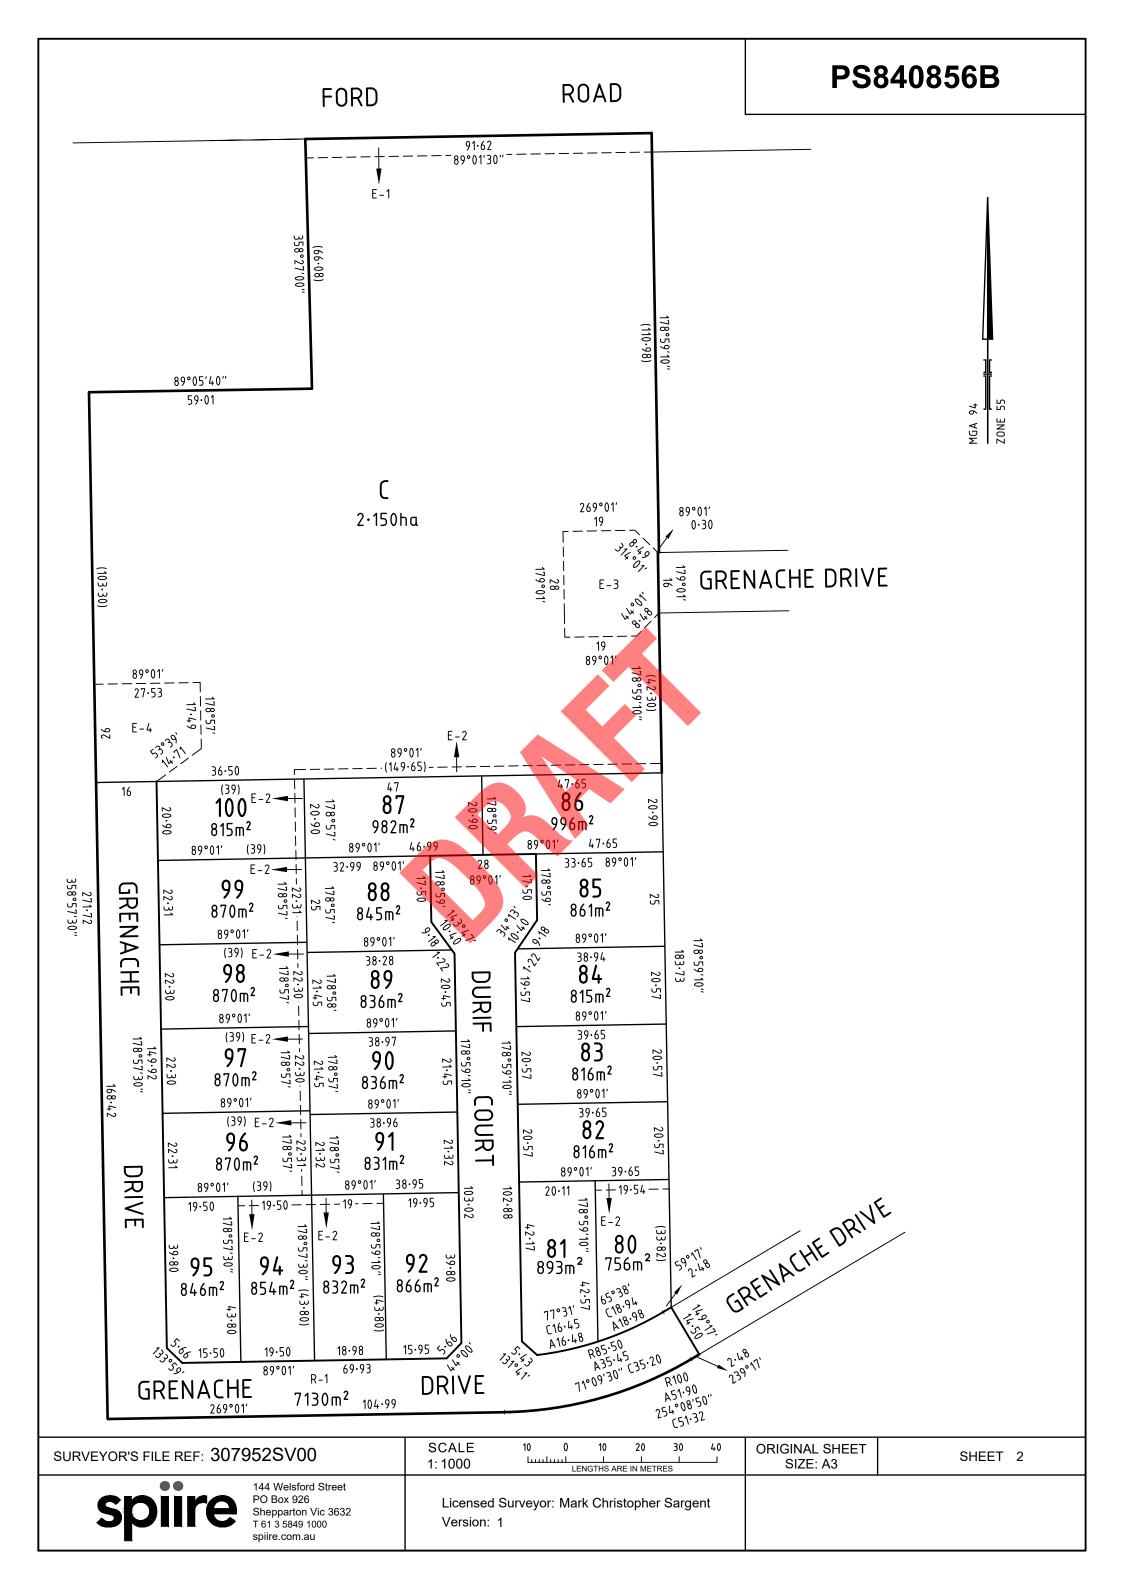

## PS840856B

## NOTATIONS

VESTING OF ROADS AND/OR RESERVES

IDENTIFIER COUNCIL / BODY / PERSON

ROAD R-1 GREATER SHEPPARTON CITY COUNCIL

Land being subdivided is enclosed within thick continuous lines

Lots 1 to 79 (inclusive) and lots A to B (all inclusive) have been omitted from this plan.

### **EASEMENT INFORMATION**

LEGEND: A - Appurtenant Easement E - Encumbering Easement R - Encumbering Easement (Road)

| Easement<br>Reference | Purpose                            | Width<br>(Metres) | Origin                                | Land Benefited / In Favour of            |
|-----------------------|------------------------------------|-------------------|---------------------------------------|------------------------------------------|
| E-1                   | SEWERAGE                           | 5                 | Inst AF994932K                        | GOULBURN VALLEY REGION WATER CORPORATION |
| E-2                   | PIPELINES OR ANCILLARY<br>PURPOSES | 2.5               | THIS PLAN<br>(SEC 136 WATER ACT 1989) | GOULBURN VALLEY REGION WATER CORPORATION |
| E-3                   | CARRIAGEWAY                        | SEE DIAG          | PS823642T                             | GREATER SHEPPARTON CITY COUNCIL          |
| E-4                   | CARRIAGEWAY                        | SEE DIAG          | THIS PLAN                             | GREATER SHEPPARTON CITY COUNCIL          |
|                       |                                    |                   |                                       |                                          |
|                       |                                    |                   |                                       |                                          |
|                       |                                    |                   |                                       |                                          |
|                       |                                    |                   |                                       |                                          |
|                       |                                    |                   |                                       |                                          |
|                       |                                    |                   |                                       |                                          |
|                       |                                    |                   |                                       |                                          |

THE VINES ESTATE - STAGE 4 (21 LOTS)

AREA OF STAGE - 2.51ha

144 Welsford Street PO Box 926 Shepparton Vic 3632 T 61 3 5849 1000 spiire.com.au SURVEYORS FILE REF:

307952SV00

ORIGINAL SHEET SIZE: A3

SHEET 1 OF 2