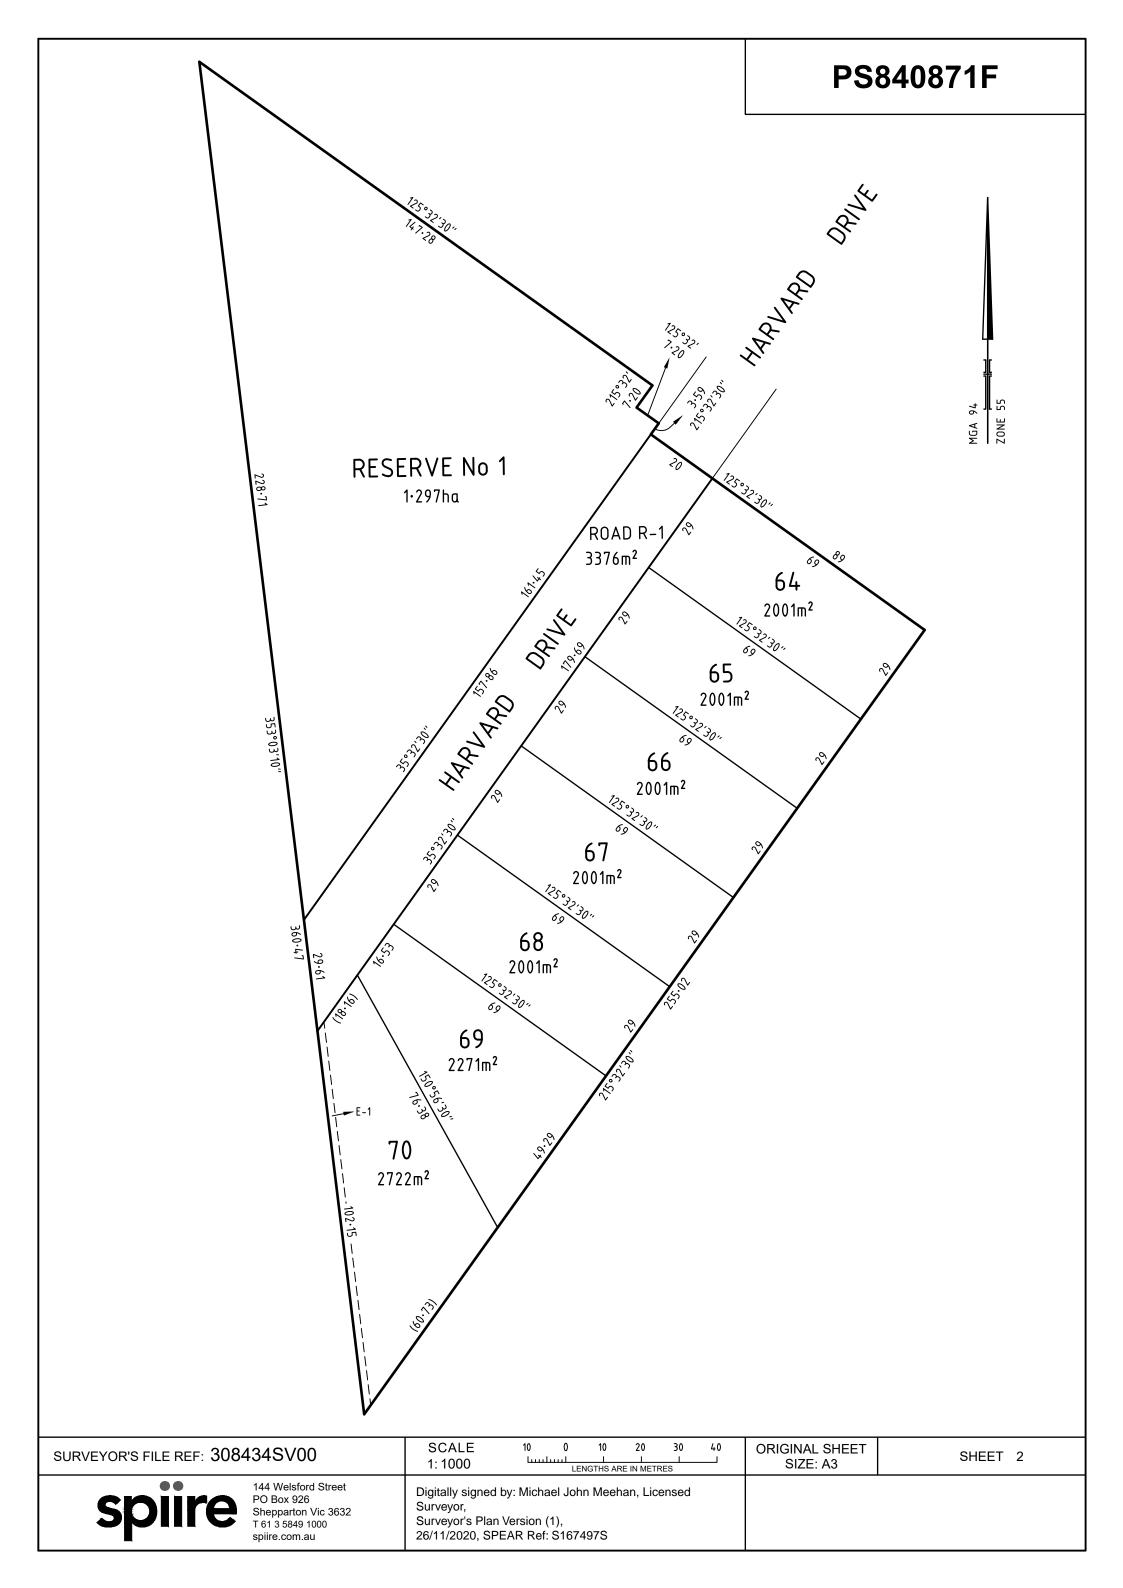

## **PLAN OF SUBDIVISION** PS840871F EDITION 1 Council Name: Greater Shepparton City Council LOCATION OF LAND SPEAR Reference Number: S167497S PARISH: Shepparton TOWNSHIP: SECTION: CROWN ALLOTMENT: 97(Part) **CROWN PORTION:** TITLE REFERENCE: C/T VOL 12227 FOL 012 LAST PLAN REFERENCE: Lot A PS823647H POSTAL ADDRESS: Harvard Drive (at time of subdivision) Shepparton North 3631 MGA94 CO-ORDINATES: E: 356 825 ZONE: 55 (of approx centre of land in plan) N: 5 978 430 **VESTING OF ROADS AND/OR RESERVES NOTATIONS** COUNCIL / BODY / PERSON **IDENTIFIER** Lots 1 to 65 (all inclusive) have been omitted from this plan. Greater Shepparton City Council ROAD R-1 **Greater Shepparton City Council RESERVE No 1** Other purpose of this plan To remove by agreement that part of Easement E-1 created in PS807293J that now lies within Reserve No 1 and Harvard Drive on this plan under the powers of Section 6(1)(k) of the Subdivision Act 1988. **NOTATIONS DEPTH LIMITATION: 15.24 metres** SURVEY: This plan is based on survey STAGING: This is not a staged subdivision Planning Permit No 2017-81 This survey has been connected to permanent marks No(s) 11, 12, 260, 1064, 1065, 1066, 1067, 1068, 1091 & 1092 In Proclaimed Survey Area No **EASEMENT INFORMATION** LEGEND: A - Appurtenant Easement E - Encumbering Easement R - Encumbering Easement (Road) Width Easement Purpose Origin Land Benefited / In Favour of Reference (Metres) PS807293J Drainage **Greater Shepparton City Council** E-1 2m Providence Estate Stage 4 (7 Lots) AREA OF STAGE - 3.135ha **ORIGINAL SHEET** 308434SV00 SURVEYORS FILE REF: SHEET 1 OF 2 144 Welsford Street SIZE: A3 PO Box 926 Digitally signed by: Michael John Meehan, Licensed Shepparton Vic 3632 Surveyor, T 61 3 5849 1000 Surveyor's Plan Version (1),