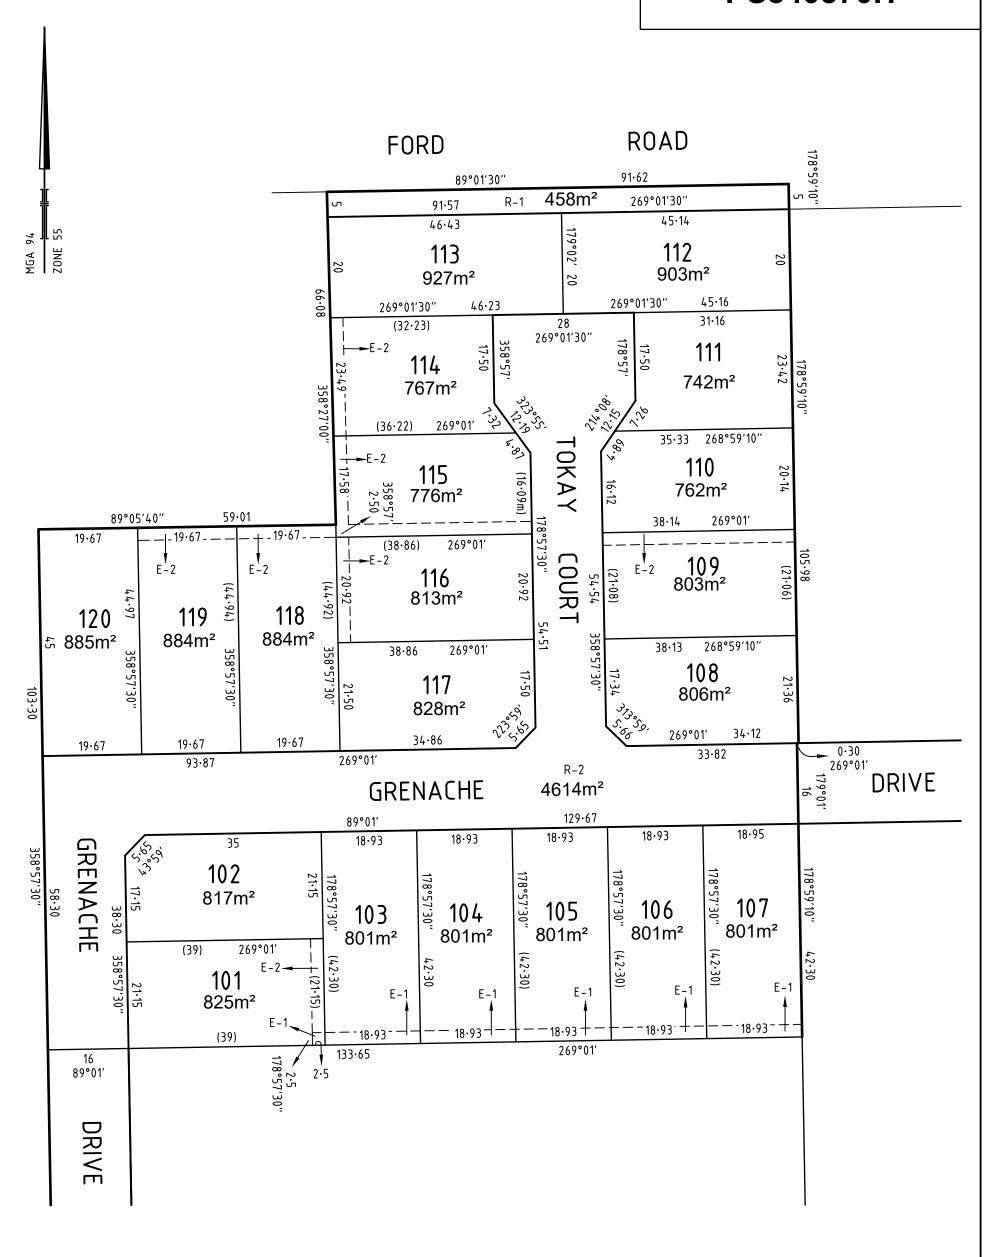

# PLAN OF SUBDIVISION

## PS840870H

### **LOCATION OF LAND**

PARISH: SHEPPARTON

TOWNSHIP: -SECTION: -

CROWN ALLOTMENT: 77 (Pt)

CROWN PORTION: -

TITLE REFERENCE: C/T VOL FOL

LAST PLAN REFERENCE: PS840856B, LOT C

POSTAL ADDRESS: 50 FORD ROAD (at time of subdivision) SHEPPARTON 3630

### **NOTATIONS**

Land being subdivided is enclosed within thick continuous lines

Lots 1 to 100 (all inclusive) have been omitted from this plan.

Other purpose of this plan

To remove by agreement Carriageway Purposes Easements created in PS823642T and PS840856B that lie within this plan via section 6 (1) (k) of the Subdivision Act 1988.

To remove by agreement Sewerage Purposes Easement created in Inst AF994932K that lies within R-1 in this plan via section 6 (1) (k) of the Subdivision Act 1988

### **EASEMENT INFORMATION**

LEGEND: A - Appurtenant Easement E - Encumbering Easement R - Encumbering Easement (Road)

| Easement<br>Reference | Purpose                            | Width<br>(Metres) | Origin                                | Land Benefited / In Favour of            |
|-----------------------|------------------------------------|-------------------|---------------------------------------|------------------------------------------|
| E-1                   | PIPELINES OR ANCILLARY<br>PURPOSES | 2.5               | PS840856B<br>(SEC 136 WATER ACT 1989) | GOULBURN VALLEY REGION WATER CORPORATION |
| E-2                   | PIPELINES OR ANCILLARY<br>PURPOSES | 2.5               | THIS PLAN<br>(SEC 136 WATER ACT 1989) | GOULBURN VALLEY REGION WATER CORPORATION |
|                       |                                    |                   |                                       |                                          |
|                       |                                    |                   |                                       |                                          |
|                       |                                    |                   |                                       |                                          |
|                       |                                    |                   |                                       |                                          |
|                       |                                    |                   |                                       |                                          |
|                       |                                    |                   |                                       |                                          |
|                       |                                    |                   |                                       |                                          |

THE VINES ESTATE - STAGE 5 (20 LOTS)

AREA OF STAGE - 2.15ha

144 Welsford Street PO Box 926 Shepparton Vic 3632 T 61 3 5849 1000 spiire.com.au SURVEYORS FILE REF:

308433SV00

ORIGINAL SHEET SIZE: A3

SHEET 1 OF 2

## PS840870H

| SURVEYOR'S FILE REF: 308433SV00                                                          | SCALE 7.5 0 7.5 15 22.5 30<br>1: 750 LENGTHS ARE IN METRES | ORIGINAL SHEET SIZE: A3 |
|------------------------------------------------------------------------------------------|------------------------------------------------------------|-------------------------|
| Solife 144 Welsford Street PO Box 926 Shepparton Vic 3632 T 61 3 5849 1000 spiire.com.au | Licensed Surveyor: Mark Christopher Sargent<br>Version: 1  |                         |