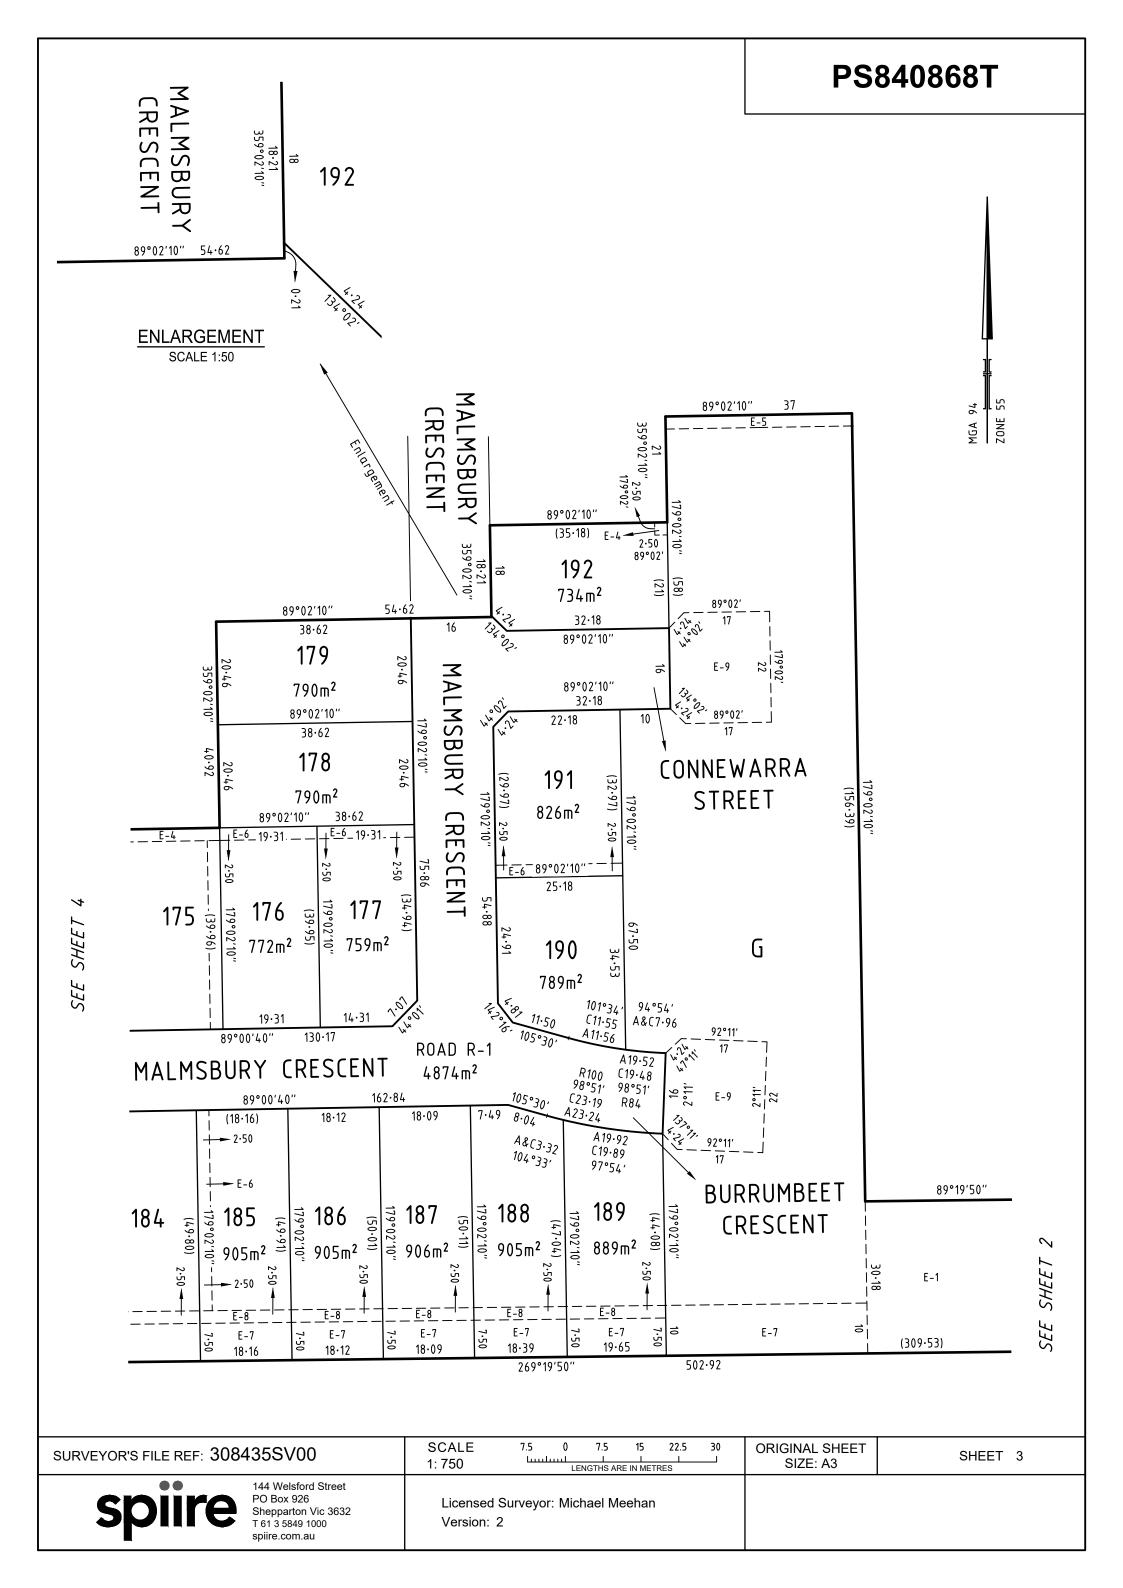

LEGEND: A - Appurtenant Easement E - Encumbering Easement R - Encumbering Easement (Road)

| Easement<br>Reference | Purpose                            | Width<br>(Metres) | Origin                                                 | Land Benefited / In Favour of            |  |
|-----------------------|------------------------------------|-------------------|--------------------------------------------------------|------------------------------------------|--|
| E-1, E-2 &<br>E-3     | WATER SUPPLY &<br>DRAINAGE         | 30.18             | C/E 1324813                                            | STATE RIVERS & WATER SUPPLY COMMISSION   |  |
| E-2                   | POWER LINE                         | 10.98             | PS741402Q - SEC 88<br>ELECTRICITY INDUSTRY ACT<br>2000 | POWERCOR AUSTRALIA LIMITED               |  |
| E-3                   | GAS TRANSMISSION<br>PIPELINE       | 4.61              | C/E G1244                                              | GAS & FUEL CORPORATION OF VICTORIA       |  |
| E-4                   | PIPELINES OR ANCILLARY PURPOSES    | 2.50              | PS742402Q<br>SEC 136 WATER ACT 1989                    | GOULBURN VALLEY REGION WATER CORPORATION |  |
| E-5                   | PIPELINES OR ANCILLARY<br>PURPOSES | 2.50              | PS840857Y<br>SEC 136 WATER ACT 1989                    | GOULBURN VALLEY REGION WATER CORPORATION |  |
| E-6 & E-8             | PIPELINES OR ANCILLARY<br>PURPOSES | SEE DIAG          | THIS PLAN<br>SEC 136 WATER ACT 1989                    | GOULBURN VALLEY REGION WATER CORPORATION |  |
| E-7 & E-8             | PIPELINES OR ANCILLARY<br>PURPOSES | SEE DIAG          | THIS PLAN<br>SEC 136 WATER ACT 1989                    | GOULBURN-MURRAY RURAL WATER CORPORATION  |  |
| E-9                   | CARRIAGEWAY                        | SEE DIAG          | THIS PLAN                                              | GREATER SHEPPARTON CITY COUNCIL          |  |
|                       |                                    |                   |                                                        |                                          |  |

## **PS840868T**