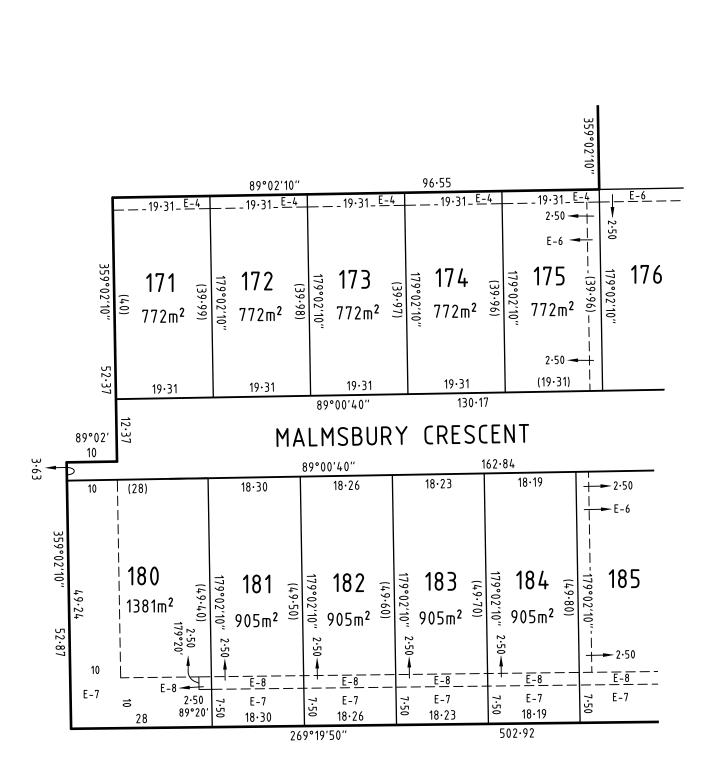

ARK ESTATE - STAGE 7A (22 LOTS)

AREA OF STAGE - 2.370ha



144 Welsford Street PO Box 926 Shepparton Vic 3632 T 61 3 5849 1000 spiire.com.au SURVEYORS FILE REF: 308435SV00

ORIGINAL SHEET SIZE: A3

SHEET 1 OF 4

Licensed Surveyor: Michael Meehan

Version: 2

## PS840868T



SURVEYOR'S FILE REF: 308435SV00

144 Welsford Street
PO Box 926
Shepparton Vic 3632
T 61 3 5849 1000
spiire.com.au

| 1: 1500                                         | 15 0<br>LL.L.L.L<br>LE | 15 30 | 45<br>L<br>TRES |  | SIZE: A3 | SHEET | 2 |
|-------------------------------------------------|------------------------|-------|-----------------|--|----------|-------|---|
| Licensed Surveyor: Michael Meehan<br>Version: 2 |                        |       |                 |  |          |       |   |



## **PS840868T**