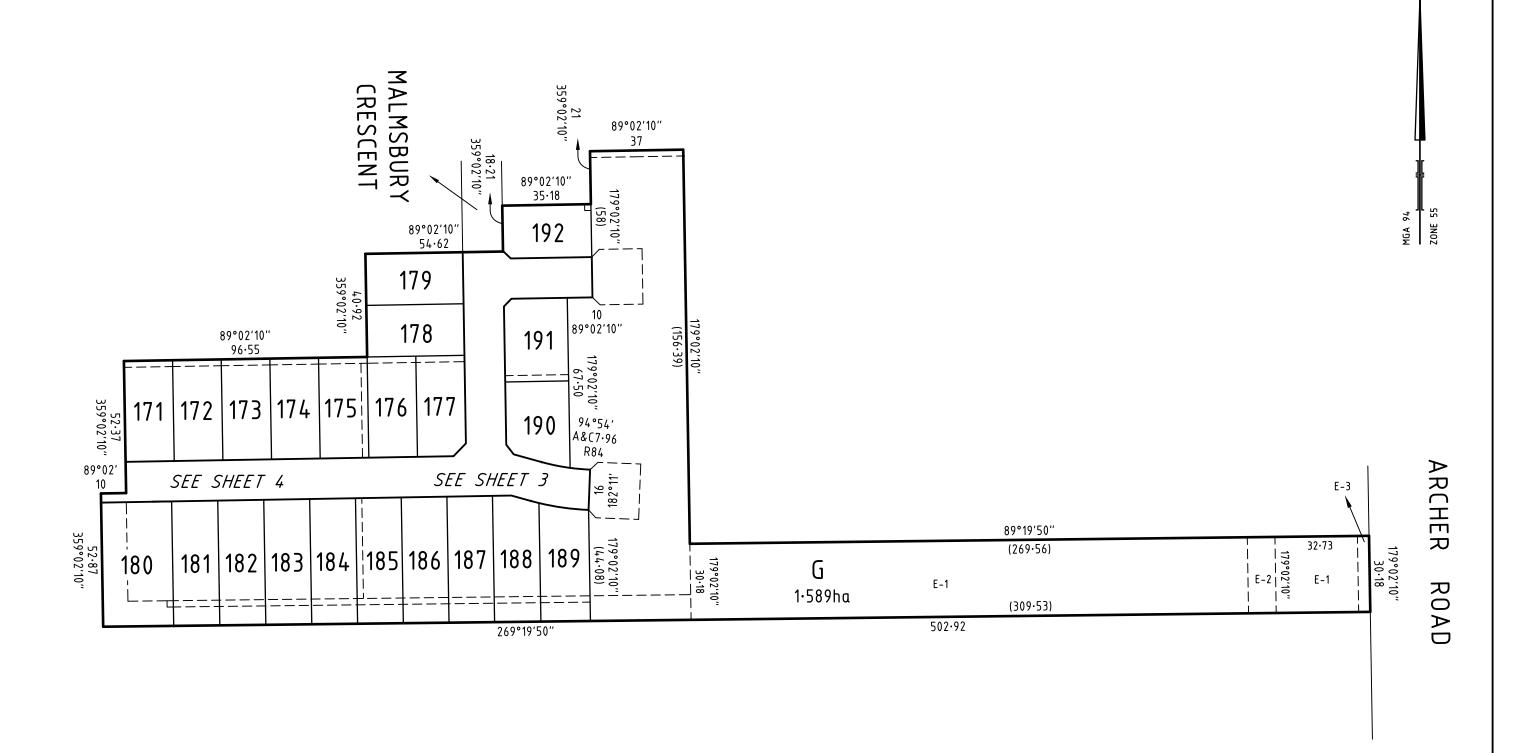

## PS840868T

SURVEYOR'S FILE REF: 308435SV00

144 Welsford Street
PO Box 926
Shepparton Vic 3632
T 61 3 5849 1000
spiire.com.au

| 1: 1500                                         | 15 0<br>LL.L.L.L<br>LE | 15 30 | 45<br>L<br>TRES |  | SIZE: A3 | SHEET | 2 |
|-------------------------------------------------|------------------------|-------|-----------------|--|----------|-------|---|
| Licensed Surveyor: Michael Meehan<br>Version: 2 |                        |       |                 |  |          |       |   |