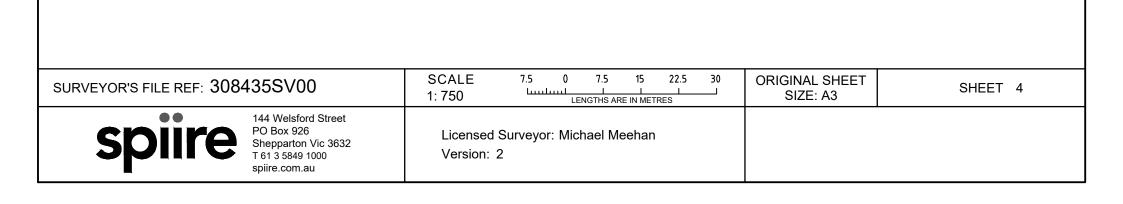

K ESTATE - STAGE 7A (22 LOTS)

AREA OF STAGE - 2.370ha



144 Welsford Street PO Box 926 Shepparton Vic 3632 T 61 3 5849 1000 spiire.com.au SURVEYORS FILE REF: 308435SV00

ORIGINAL SHEET SIZE: A3

SHEET 1 OF 4

Licensed Surveyor: Michael Meehan

Version: 2

## PS840868T



SURVEYOR'S FILE REF: 308435SV00

144 Welsford Street
PO Box 926
Shepparton Vic 3632
T 61 3 5849 1000
spiire.com.au

| 1: 1500                                         | 15 0<br>LL.L.L.L<br>LE | 15 30 | 45<br>L<br>TRES |  | SIZE: A3 | SHEET | 2 |
|-------------------------------------------------|------------------------|-------|-----------------|--|----------|-------|---|
| Licensed Surveyor: Michael Meehan<br>Version: 2 |                        |       |                 |  |          |       |   |



## **PS840868T**