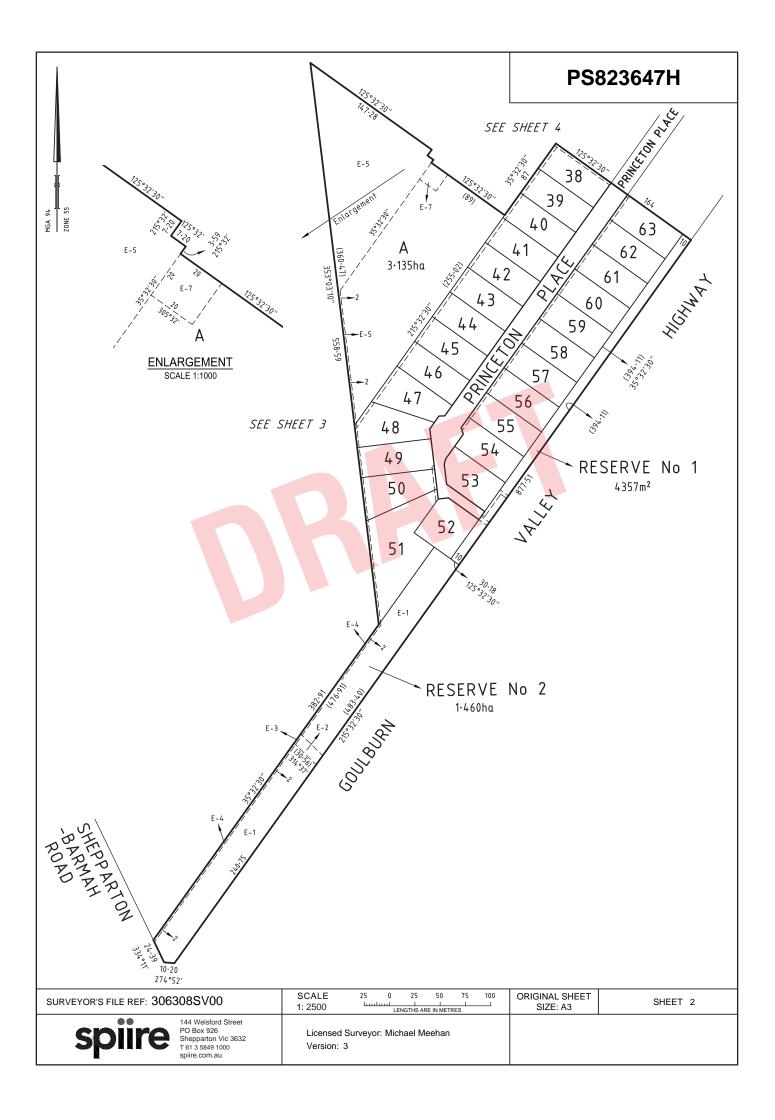

| PLAN OF SUBDIVISION                                                                                                                                       |                                                                                       |                                                                                                                    |                                                                         | EDITIO                                            | ON 1                                                                                        | PS                                       | 823647H                     |  |
|-----------------------------------------------------------------------------------------------------------------------------------------------------------|---------------------------------------------------------------------------------------|--------------------------------------------------------------------------------------------------------------------|-------------------------------------------------------------------------|---------------------------------------------------|---------------------------------------------------------------------------------------------|------------------------------------------|-----------------------------|--|
| LOCATION OF LAND<br>PARISH: Shepparton<br>TOWNSHIP:<br>SECTION:<br>CROWN ALLOTMENT: 97 (Part)<br>CROWN PORTION:<br>TITLE REFERENCE: C/T VOL 11897 FOL 646 |                                                                                       |                                                                                                                    |                                                                         |                                                   |                                                                                             | 1                                        |                             |  |
| LAST PLAN                                                                                                                                                 |                                                                                       |                                                                                                                    |                                                                         |                                                   |                                                                                             |                                          |                             |  |
| POSTAL AI<br>(at time of sub                                                                                                                              | vay                                                                                   |                                                                                                                    |                                                                         |                                                   |                                                                                             |                                          |                             |  |
| MGA94 CO<br>(of approx cer                                                                                                                                | ZONE: 55                                                                              |                                                                                                                    |                                                                         |                                                   |                                                                                             |                                          |                             |  |
| VI                                                                                                                                                        | SERVES                                                                                |                                                                                                                    | NOTATIONS                                                               |                                                   |                                                                                             |                                          |                             |  |
|                                                                                                                                                           | IDENTIFIER COUNCIL / BODY / PERSON                                                    |                                                                                                                    |                                                                         |                                                   | Lots 1 to 37 (both inclusive) have been omitted from this plan.                             |                                          |                             |  |
| RESERVE No 1 Grea                                                                                                                                         |                                                                                       | eater Sheppartor<br>eater Sheppartor<br>n-Murray Rural V                                                           |                                                                         | A Creation of                                     | A Creation of Restriction applies to Lots 51 and 52 on the plan.<br>Further Purpose of Plan |                                          |                             |  |
|                                                                                                                                                           |                                                                                       | Removal of Easement shown E-8 and part of Easement shown E-9 on PS807293J, where now contained in Princeton Place. |                                                                         |                                                   |                                                                                             |                                          |                             |  |
| DEPTH LIMIT                                                                                                                                               |                                                                                       |                                                                                                                    | Removal of Sewerage Easement created in Inst AR651311F.                 |                                                   |                                                                                             |                                          |                             |  |
| STAGING:<br>This is not a s<br>Planning Pern<br>This survey ha                                                                                            | ased on survey<br>taged subdivision<br>nit No. 2017-81<br>as been connected to perman | ent marks No(s).                                                                                                   | 11, 12 & 260                                                            | Grounds for re<br>Consent of the<br>Subdivision A | e relevant auth                                                                             | nority under the powers                  | of Section 6 (1) (k) of the |  |
| In Proclaimed                                                                                                                                             | Survey Area No                                                                        |                                                                                                                    |                                                                         |                                                   |                                                                                             |                                          |                             |  |
| LEGEND: A                                                                                                                                                 | - Appurtenant Easement E                                                              | - Encumbering I                                                                                                    |                                                                         | INFORMATIC<br>ering Easement (R                   |                                                                                             |                                          |                             |  |
| Easement                                                                                                                                                  |                                                                                       | Width                                                                                                              |                                                                         |                                                   |                                                                                             |                                          |                             |  |
| Reference                                                                                                                                                 | Purpose                                                                               | (Metres)                                                                                                           | Ori                                                                     | gin                                               |                                                                                             | Land Benefited / In Favour of            |                             |  |
| E-1, E-2, E-3<br>& E-4                                                                                                                                    | Condition in Crown Grant Vo<br>6952 Fol 279 for Water Suppl<br>& Drainage             |                                                                                                                    |                                                                         | Crown Grant Vol 6952 Fol 279                      |                                                                                             | State Rivers & Water Supply Commission   |                             |  |
| E-2 & E-3                                                                                                                                                 | Power Line                                                                            | 11                                                                                                                 | LP212861D - S<br>Electricty Comm                                        |                                                   |                                                                                             | State Electricity Commission of Victoria |                             |  |
| E-3, E-4, E-5<br>& E-10                                                                                                                                   | Drainage                                                                              | See Diagra                                                                                                         | m PS807                                                                 | 7293J                                             |                                                                                             | Greater Shepparton City Council          |                             |  |
| E-6                                                                                                                                                       | Pipelines or Ancillary Purpose                                                        | s 2.50                                                                                                             |                                                                         | PS807293J - Sec 136<br>Water Act 1989             |                                                                                             | Goulburn Valley Region Water Corporation |                             |  |
| E-7                                                                                                                                                       | Carriageway                                                                           | See Diagra                                                                                                         | m AR651                                                                 | AR651311F                                         |                                                                                             | Greater Shepparton City Council          |                             |  |
| -8, E9 & E-10                                                                                                                                             | Pipelines or Ancillary Purpose                                                        | s See Diagra                                                                                                       | m This Plan - Sec 13                                                    | This Plan - Sec 136 Water Act 1989                |                                                                                             | Goulburn Valley Region Water Corporation |                             |  |
| E-10                                                                                                                                                      | Conveyance of Gas                                                                     | 3                                                                                                                  |                                                                         | This Plan - Sec 147 Gas Industry Act 2001         |                                                                                             | APA Group                                |                             |  |
| E-11                                                                                                                                                      | Power Line                                                                            | 4                                                                                                                  | Tis Plan - Sec 88                                                       | Tis Plan - Sec 88 Electricty Industry<br>Act 2000 |                                                                                             | Powercor Australia Limited               |                             |  |
|                                                                                                                                                           | NCE ESTATE - STA                                                                      | GE 3 (261 C                                                                                                        |                                                                         |                                                   |                                                                                             | ٨٥٢                                      |                             |  |
|                                                                                                                                                           | SURVEYORS FILE REF                                                                    | ≕ 306308SV                                                                                                         | AREA OF STAGE - 8.204ha<br>308SV00 ORIGINAL SHEET SIZE: A3 SHEET 1 OF 5 |                                                   |                                                                                             |                                          |                             |  |
| Splite PO Box 926<br>Shepparton Vic 3632<br>T 61 3 5849 1000<br>spiire.com.au Version: 3                                                                  |                                                                                       |                                                                                                                    |                                                                         | : Michael Meehan                                  |                                                                                             |                                          |                             |  |

## Creation of Restriction

The following Restriction is to be created upon Registration of this Plan:

Land to Benefit: Lots 38 to 63 (all inclusive) on this plan.

Land to be Burdened: Lots 51 and 52 on this plan.

Description of Restriction:

The registered proprietor or proprietors for the time being of the burdened lots must not construct or allow to be constructed any building or works within the area shown hatched on the diagram below.