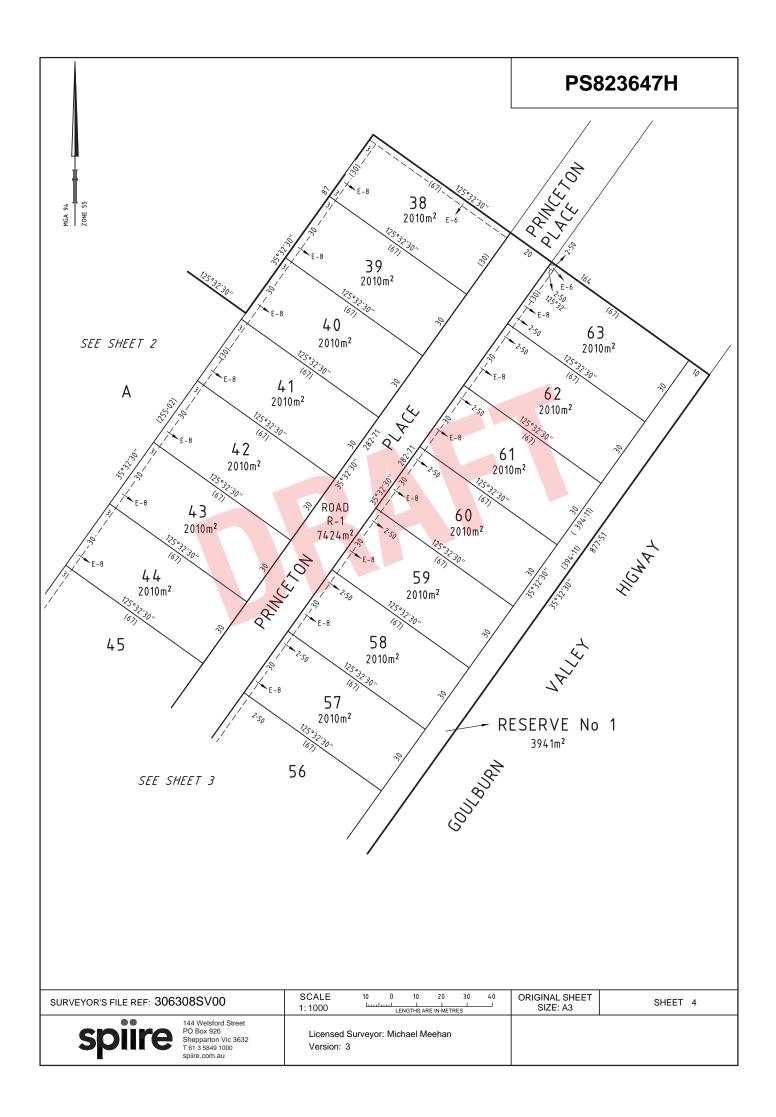

| PLAN OF SUBDIVISION                                                                                                                                       |                                                                                       |                                                                                                                    |                                                                         | EDITIO                                            | ON 1                                                                                        | PS                                       | 823647H                     |  |
|-----------------------------------------------------------------------------------------------------------------------------------------------------------|---------------------------------------------------------------------------------------|--------------------------------------------------------------------------------------------------------------------|-------------------------------------------------------------------------|---------------------------------------------------|---------------------------------------------------------------------------------------------|------------------------------------------|-----------------------------|--|
| LOCATION OF LAND<br>PARISH: Shepparton<br>TOWNSHIP:<br>SECTION:<br>CROWN ALLOTMENT: 97 (Part)<br>CROWN PORTION:<br>TITLE REFERENCE: C/T VOL 11897 FOL 646 |                                                                                       |                                                                                                                    |                                                                         |                                                   |                                                                                             | 1                                        |                             |  |
| LAST PLAN                                                                                                                                                 |                                                                                       |                                                                                                                    |                                                                         |                                                   |                                                                                             |                                          |                             |  |
| POSTAL AI<br>(at time of sub                                                                                                                              | vay                                                                                   |                                                                                                                    |                                                                         |                                                   |                                                                                             |                                          |                             |  |
| MGA94 CO<br>(of approx cer                                                                                                                                | ZONE: 55                                                                              |                                                                                                                    |                                                                         |                                                   |                                                                                             |                                          |                             |  |
| VI                                                                                                                                                        | SERVES                                                                                |                                                                                                                    | NOTATIONS                                                               |                                                   |                                                                                             |                                          |                             |  |
|                                                                                                                                                           | IDENTIFIER COUNCIL / BODY / PERSON                                                    |                                                                                                                    |                                                                         |                                                   | Lots 1 to 37 (both inclusive) have been omitted from this plan.                             |                                          |                             |  |
| RESERVE No 1 Grea                                                                                                                                         |                                                                                       | eater Sheppartor<br>eater Sheppartor<br>n-Murray Rural V                                                           |                                                                         | A Creation of                                     | A Creation of Restriction applies to Lots 51 and 52 on the plan.<br>Further Purpose of Plan |                                          |                             |  |
|                                                                                                                                                           |                                                                                       | Removal of Easement shown E-8 and part of Easement shown E-9 on PS807293J, where now contained in Princeton Place. |                                                                         |                                                   |                                                                                             |                                          |                             |  |
| DEPTH LIMIT                                                                                                                                               |                                                                                       |                                                                                                                    | Removal of Sewerage Easement created in Inst AR651311F.                 |                                                   |                                                                                             |                                          |                             |  |
| STAGING:<br>This is not a s<br>Planning Pern<br>This survey ha                                                                                            | ased on survey<br>taged subdivision<br>nit No. 2017-81<br>as been connected to perman | ent marks No(s).                                                                                                   | 11, 12 & 260                                                            | Grounds for re<br>Consent of the<br>Subdivision A | e relevant auth                                                                             | nority under the powers                  | of Section 6 (1) (k) of the |  |
| In Proclaimed                                                                                                                                             | Survey Area No                                                                        |                                                                                                                    |                                                                         |                                                   |                                                                                             |                                          |                             |  |
| LEGEND: A                                                                                                                                                 | - Appurtenant Easement E                                                              | - Encumbering I                                                                                                    |                                                                         | INFORMATIC<br>ering Easement (R                   |                                                                                             |                                          |                             |  |
| Easement                                                                                                                                                  |                                                                                       | Width                                                                                                              |                                                                         |                                                   |                                                                                             |                                          |                             |  |
| Reference                                                                                                                                                 | Purpose                                                                               | (Metres)                                                                                                           | Ori                                                                     | gin                                               |                                                                                             | Land Benefited / In Favour of            |                             |  |
| E-1, E-2, E-3<br>& E-4                                                                                                                                    | Condition in Crown Grant Vo<br>6952 Fol 279 for Water Suppl<br>& Drainage             |                                                                                                                    |                                                                         | Crown Grant Vol 6952 Fol 279                      |                                                                                             | State Rivers & Water Supply Commission   |                             |  |
| E-2 & E-3                                                                                                                                                 | Power Line                                                                            | 11                                                                                                                 | LP212861D - S<br>Electricty Comm                                        |                                                   |                                                                                             | State Electricity Commission of Victoria |                             |  |
| E-3, E-4, E-5<br>& E-10                                                                                                                                   | Drainage                                                                              | See Diagra                                                                                                         | m PS807                                                                 | 7293J                                             |                                                                                             | Greater Shepparton City Council          |                             |  |
| E-6                                                                                                                                                       | Pipelines or Ancillary Purpose                                                        | s 2.50                                                                                                             |                                                                         | PS807293J - Sec 136<br>Water Act 1989             |                                                                                             | Goulburn Valley Region Water Corporation |                             |  |
| E-7                                                                                                                                                       | Carriageway                                                                           | See Diagra                                                                                                         | m AR651                                                                 | AR651311F                                         |                                                                                             | Greater Shepparton City Council          |                             |  |
| -8, E9 & E-10                                                                                                                                             | Pipelines or Ancillary Purpose                                                        | s See Diagra                                                                                                       | m This Plan - Sec 13                                                    | This Plan - Sec 136 Water Act 1989                |                                                                                             | Goulburn Valley Region Water Corporation |                             |  |
| E-10                                                                                                                                                      | Conveyance of Gas                                                                     | 3                                                                                                                  |                                                                         | This Plan - Sec 147 Gas Industry Act 2001         |                                                                                             | APA Group                                |                             |  |
| E-11                                                                                                                                                      | Power Line                                                                            | 4                                                                                                                  | Tis Plan - Sec 88                                                       | Tis Plan - Sec 88 Electricty Industry<br>Act 2000 |                                                                                             | Powercor Australia Limited               |                             |  |
|                                                                                                                                                           | NCE ESTATE - STA                                                                      | GE 3 (261 C                                                                                                        |                                                                         |                                                   |                                                                                             | ٨٥٢                                      |                             |  |
|                                                                                                                                                           | SURVEYORS FILE REF                                                                    | ≕ 306308SV                                                                                                         | AREA OF STAGE - 8.204ha<br>308SV00 ORIGINAL SHEET SIZE: A3 SHEET 1 OF 5 |                                                   |                                                                                             |                                          |                             |  |
| Splite PO Box 926<br>Shepparton Vic 3632<br>T 61 3 5849 1000<br>spiire.com.au Version: 3                                                                  |                                                                                       |                                                                                                                    |                                                                         | : Michael Meehan                                  |                                                                                             |                                          |                             |  |