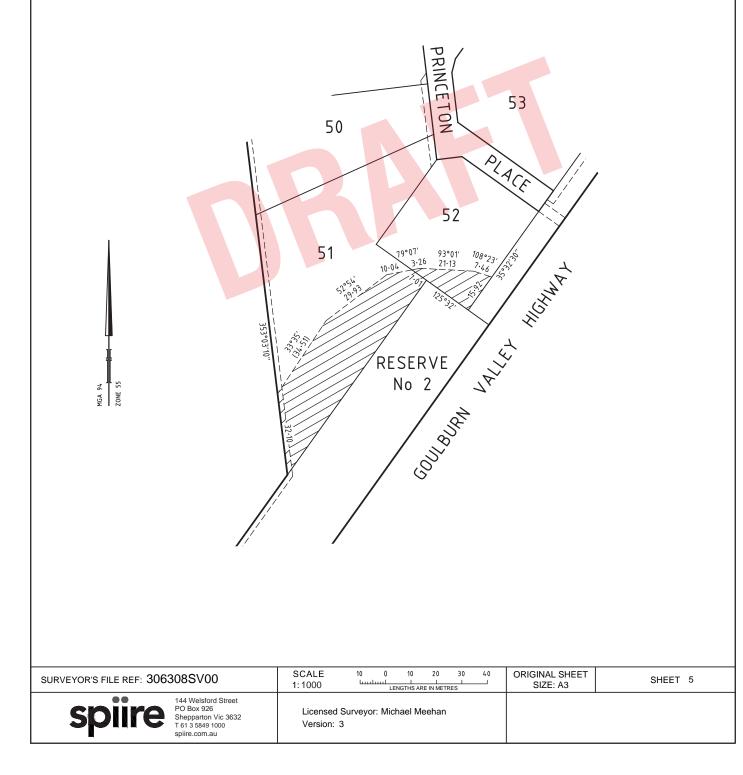

## Creation of Restriction

The following Restriction is to be created upon Registration of this Plan:

Land to Benefit: Lots 38 to 63 (all inclusive) on this plan.

Land to be Burdened: Lots 51 and 52 on this plan.

Description of Restriction:

The registered proprietor or proprietors for the time being of the burdened lots must not construct or allow to be constructed any building or works within the area shown hatched on the diagram below.