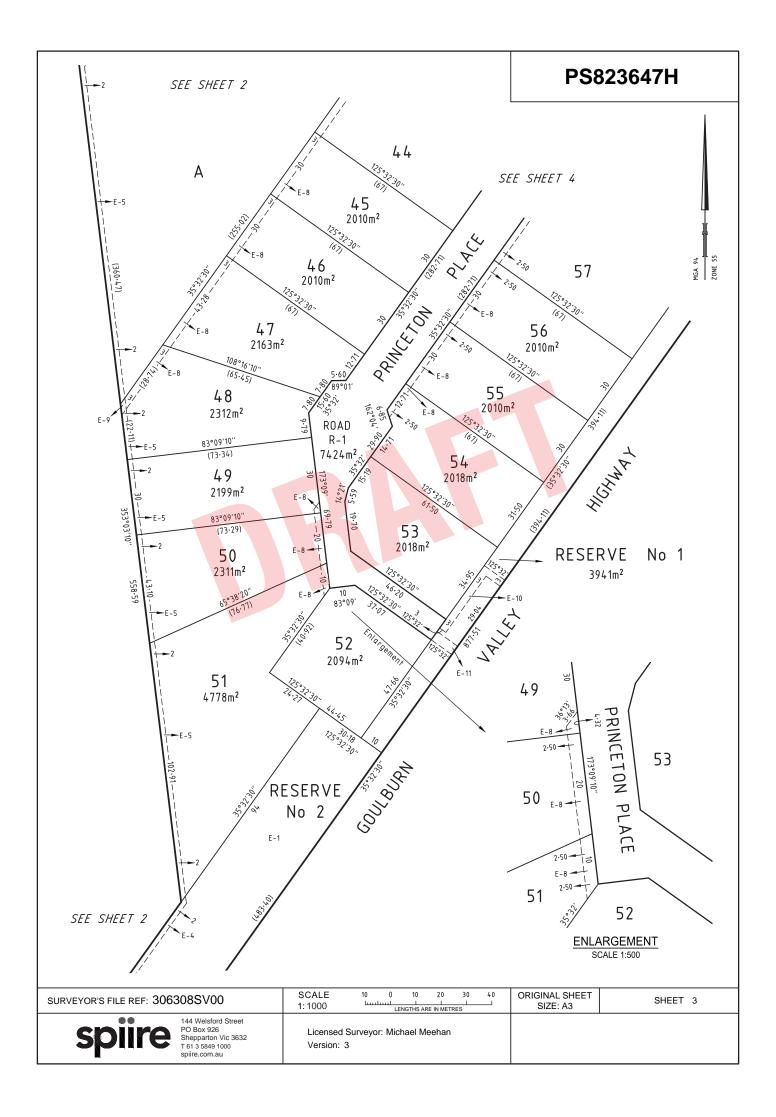

| PLAN OF SUBDIVISION                                                                                                                                       |                                                                                       |                                                                                                                    |                                                                         | EDITIO                                            | ON 1                                                                                        | PS                                       | 823647H                     |  |
|-----------------------------------------------------------------------------------------------------------------------------------------------------------|---------------------------------------------------------------------------------------|--------------------------------------------------------------------------------------------------------------------|-------------------------------------------------------------------------|---------------------------------------------------|---------------------------------------------------------------------------------------------|------------------------------------------|-----------------------------|--|
| LOCATION OF LAND<br>PARISH: Shepparton<br>TOWNSHIP:<br>SECTION:<br>CROWN ALLOTMENT: 97 (Part)<br>CROWN PORTION:<br>TITLE REFERENCE: C/T VOL 11897 FOL 646 |                                                                                       |                                                                                                                    |                                                                         |                                                   |                                                                                             | 1                                        |                             |  |
| LAST PLAN                                                                                                                                                 |                                                                                       |                                                                                                                    |                                                                         |                                                   |                                                                                             |                                          |                             |  |
| POSTAL AI<br>(at time of sub                                                                                                                              | vay                                                                                   |                                                                                                                    |                                                                         |                                                   |                                                                                             |                                          |                             |  |
| MGA94 CO<br>(of approx cer                                                                                                                                | ZONE: 55                                                                              |                                                                                                                    |                                                                         |                                                   |                                                                                             |                                          |                             |  |
| VI                                                                                                                                                        | SERVES                                                                                |                                                                                                                    | NOTATIONS                                                               |                                                   |                                                                                             |                                          |                             |  |
|                                                                                                                                                           | IDENTIFIER COUNCIL / BODY / PERSON                                                    |                                                                                                                    |                                                                         |                                                   | Lots 1 to 37 (both inclusive) have been omitted from this plan.                             |                                          |                             |  |
| RESERVE No 1 Grea                                                                                                                                         |                                                                                       | eater Sheppartor<br>eater Sheppartor<br>n-Murray Rural V                                                           |                                                                         | A Creation of                                     | A Creation of Restriction applies to Lots 51 and 52 on the plan.<br>Further Purpose of Plan |                                          |                             |  |
|                                                                                                                                                           |                                                                                       | Removal of Easement shown E-8 and part of Easement shown E-9 on PS807293J, where now contained in Princeton Place. |                                                                         |                                                   |                                                                                             |                                          |                             |  |
| DEPTH LIMIT                                                                                                                                               |                                                                                       |                                                                                                                    | Removal of Sewerage Easement created in Inst AR651311F.                 |                                                   |                                                                                             |                                          |                             |  |
| STAGING:<br>This is not a s<br>Planning Pern<br>This survey ha                                                                                            | ased on survey<br>taged subdivision<br>nit No. 2017-81<br>as been connected to perman | ent marks No(s).                                                                                                   | 11, 12 & 260                                                            | Grounds for re<br>Consent of the<br>Subdivision A | e relevant auth                                                                             | nority under the powers                  | of Section 6 (1) (k) of the |  |
| In Proclaimed                                                                                                                                             | Survey Area No                                                                        |                                                                                                                    |                                                                         |                                                   |                                                                                             |                                          |                             |  |
| LEGEND: A                                                                                                                                                 | - Appurtenant Easement E                                                              | - Encumbering I                                                                                                    |                                                                         | INFORMATIC<br>ering Easement (R                   |                                                                                             |                                          |                             |  |
| Easement                                                                                                                                                  |                                                                                       | Width                                                                                                              |                                                                         |                                                   |                                                                                             |                                          |                             |  |
| Reference                                                                                                                                                 | Purpose                                                                               | (Metres)                                                                                                           | Ori                                                                     | gin                                               |                                                                                             | Land Benefited / In Favour of            |                             |  |
| E-1, E-2, E-3<br>& E-4                                                                                                                                    | Condition in Crown Grant Vo<br>6952 Fol 279 for Water Suppl<br>& Drainage             |                                                                                                                    |                                                                         | Crown Grant Vol 6952 Fol 279                      |                                                                                             | State Rivers & Water Supply Commission   |                             |  |
| E-2 & E-3                                                                                                                                                 | Power Line                                                                            | 11                                                                                                                 | LP212861D - S<br>Electricty Comm                                        |                                                   |                                                                                             | State Electricity Commission of Victoria |                             |  |
| E-3, E-4, E-5<br>& E-10                                                                                                                                   | Drainage                                                                              | See Diagra                                                                                                         | m PS807                                                                 | 7293J                                             |                                                                                             | Greater Shepparton City Council          |                             |  |
| E-6                                                                                                                                                       | Pipelines or Ancillary Purpose                                                        | s 2.50                                                                                                             |                                                                         | PS807293J - Sec 136<br>Water Act 1989             |                                                                                             | Goulburn Valley Region Water Corporation |                             |  |
| E-7                                                                                                                                                       | Carriageway                                                                           | See Diagra                                                                                                         | m AR651                                                                 | AR651311F                                         |                                                                                             | Greater Shepparton City Council          |                             |  |
| -8, E9 & E-10                                                                                                                                             | Pipelines or Ancillary Purpose                                                        | s See Diagra                                                                                                       | m This Plan - Sec 13                                                    | This Plan - Sec 136 Water Act 1989                |                                                                                             | Goulburn Valley Region Water Corporation |                             |  |
| E-10                                                                                                                                                      | Conveyance of Gas                                                                     | 3                                                                                                                  |                                                                         | This Plan - Sec 147 Gas Industry Act 2001         |                                                                                             | APA Group                                |                             |  |
| E-11                                                                                                                                                      | Power Line                                                                            | 4                                                                                                                  | Tis Plan - Sec 88                                                       | Tis Plan - Sec 88 Electricty Industry<br>Act 2000 |                                                                                             | Powercor Australia Limited               |                             |  |
|                                                                                                                                                           | NCE ESTATE - STA                                                                      | GE 3 (261 C                                                                                                        |                                                                         |                                                   |                                                                                             | ٨٥٢                                      |                             |  |
|                                                                                                                                                           | SURVEYORS FILE REF                                                                    | ≕ 306308SV                                                                                                         | AREA OF STAGE - 8.204ha<br>308SV00 ORIGINAL SHEET SIZE: A3 SHEET 1 OF 5 |                                                   |                                                                                             |                                          |                             |  |
| Splite PO Box 926<br>Shepparton Vic 3632<br>T 61 3 5849 1000<br>spiire.com.au Version: 3                                                                  |                                                                                       |                                                                                                                    |                                                                         | : Michael Meehan                                  |                                                                                             |                                          |                             |  |