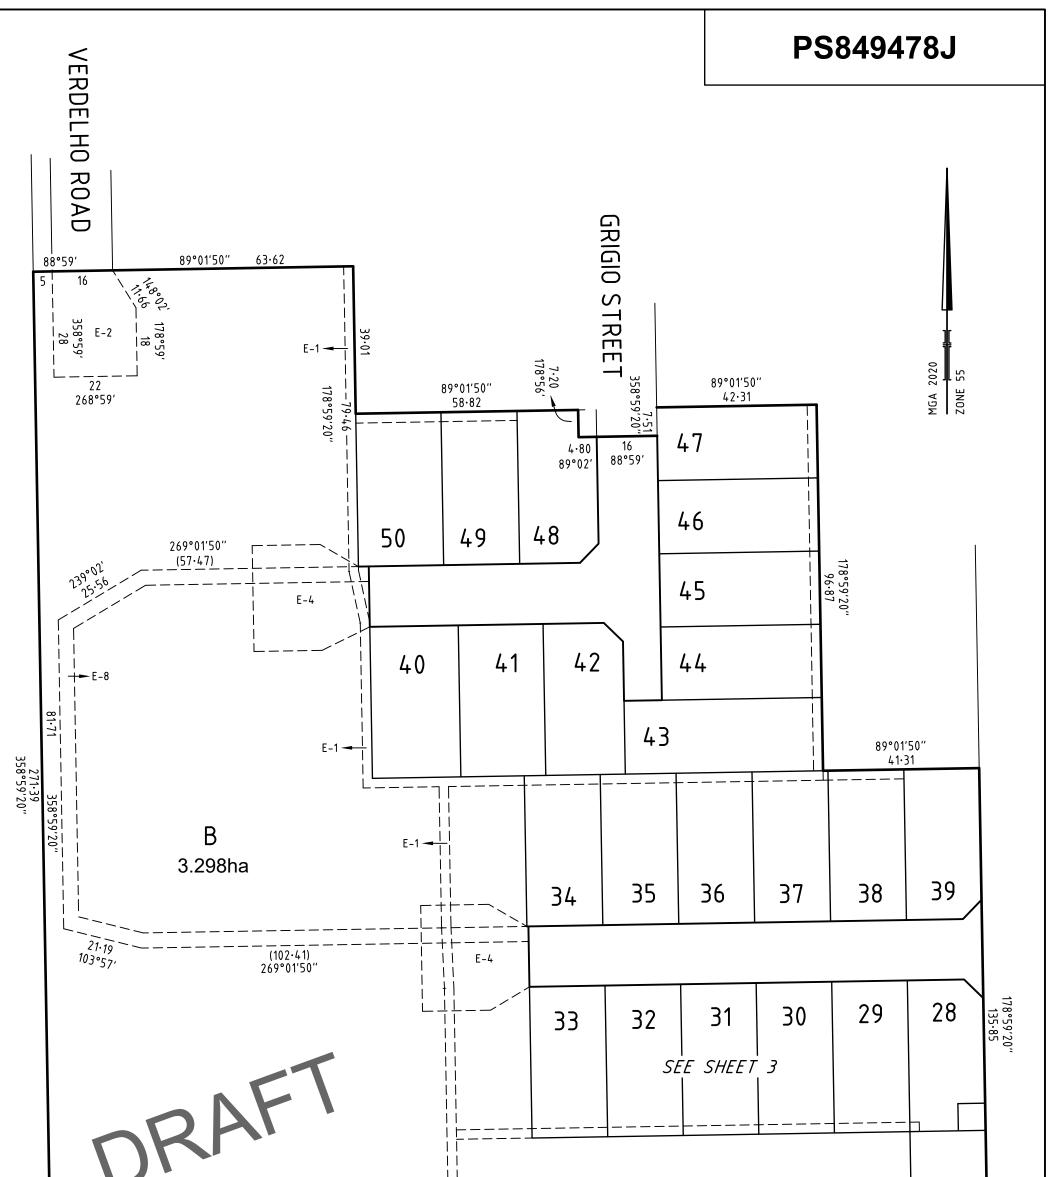

| PLAN OF SUBDIVISION                                                                                                        |                                                                                                                                |                                      |                                       | EDITIC                                                                                                                                                                                                       | ON 1                                     | PS849478J                                                |  |
|----------------------------------------------------------------------------------------------------------------------------|--------------------------------------------------------------------------------------------------------------------------------|--------------------------------------|---------------------------------------|--------------------------------------------------------------------------------------------------------------------------------------------------------------------------------------------------------------|------------------------------------------|----------------------------------------------------------|--|
| PARISH:<br>TOWNSHIP<br>SECTION:<br>CROWN A<br>CROWN P<br>TITLE REF<br>LAST PLAN<br>POSTAL A<br>(at time of sul<br>MGA94 CC | -<br>LLOTMENT: 77 (Part)<br>ORTION: -<br>ERENCE: C/T VOL<br>N REFERENCE: PS849459<br>DDRESS: 31-49 HAWKIN                      | 9N, Lot A<br>NS STREET<br>N<br>310 Z | ZONE: 55                              |                                                                                                                                                                                                              | C                                        |                                                          |  |
| V                                                                                                                          | ESTING OF ROADS AI                                                                                                             | ND/OR RESE                           | RVES                                  | NOTATIONS                                                                                                                                                                                                    |                                          |                                                          |  |
| IDENTI                                                                                                                     | IDENTIFIER COUNCIL / BODY / PERSON                                                                                             |                                      |                                       |                                                                                                                                                                                                              |                                          |                                                          |  |
| ROAD<br>RESERVI                                                                                                            |                                                                                                                                | SHEPPARTON C<br>RCOR AUSTRALI/       |                                       | <ul> <li>Land being subdivided is enclosed within thick continuous lines</li> <li>Lots 1 to 26 and A (all inclusive) have been omitted from this plan.</li> <li><u>Other purpose of this plan</u></li> </ul> |                                          |                                                          |  |
|                                                                                                                            | NOTATIO                                                                                                                        | ONS                                  |                                       | To remove by agreement, Carriageway Easement created as E-2 in PS849459N                                                                                                                                     |                                          |                                                          |  |
| DEPTH LIMI                                                                                                                 | TATION : DOES NOT APPLY                                                                                                        |                                      |                                       | Subdivision A                                                                                                                                                                                                | •                                        | 46, 47 and 48 in this plan, via section 6 (1) (k) of the |  |
| STAGING:<br>This is not a s<br>Planning Perr<br>This survey h                                                              | ased on survey in PS849459N<br>staged subdivision<br>mit No. 2021-167<br>as been connected to permanen<br>d Survey Area No. 39 | t marks No(s). 136                   | , 316, 263                            |                                                                                                                                                                                                              |                                          |                                                          |  |
|                                                                                                                            |                                                                                                                                |                                      | EASEMENT II                           |                                                                                                                                                                                                              | DN                                       |                                                          |  |
| LEGEND: A                                                                                                                  | A - Appurtenant Easement E -                                                                                                   | Encumbering Ease                     |                                       |                                                                                                                                                                                                              |                                          |                                                          |  |
| Easement<br>Reference                                                                                                      | Purpose                                                                                                                        | Width<br>(Metres)                    | Origin                                |                                                                                                                                                                                                              |                                          | Land Benefited / In Favour of                            |  |
| E-1, E-5, E-6                                                                                                              | PIPELINES OR ANCILLARY<br>PURPOSES                                                                                             | 2.5m                                 | PS849459N<br>(SEC 136 WATER ACT 1989) |                                                                                                                                                                                                              | GOULBURN VALLEY REGION WATER CORPORATION |                                                          |  |
| E-2                                                                                                                        | CARRIAGEWAY                                                                                                                    | SEE DIAG                             | PS8494                                | ,                                                                                                                                                                                                            |                                          | GREATER SHEPPARTON CITY COUNCIL                          |  |
| E-3                                                                                                                        | PIPELINES OR ANCILLARY<br>PURPOSES                                                                                             | 2.5m                                 | THIS PL<br>(SEC 136 WATE)             |                                                                                                                                                                                                              | GOUL                                     | BURN VALLEY REGION WATER CORPORATION                     |  |
| E-4, E-5, E-6,<br>E-7                                                                                                      | CARRIAGEWAY                                                                                                                    | SEE DIAG                             | THIS PLAN                             |                                                                                                                                                                                                              |                                          | GREATER SHEPPARTON CITY COUNCIL                          |  |

| E-7                                                  | CARRIAGEWAY                                            | SEE DIAG              | THIS PLAN                             |             |         | GREATER SHEPPAR            | TON CITY COUNCIL |
|------------------------------------------------------|--------------------------------------------------------|-----------------------|---------------------------------------|-------------|---------|----------------------------|------------------|
| E-6, E-7, E-8                                        | POWERLINE<br>(SEC 88 ELECTRICITY<br>INDUSTRY ACT 2000) | 4m                    | THIS PLAN                             |             |         | POWERCOR AUS               | TRALIA LIMITED   |
|                                                      |                                                        |                       |                                       |             |         |                            |                  |
| THE VINES ESTATE - STAGE 7 (24 LOTS) AREA OF STAGE - |                                                        |                       |                                       |             |         | EA OF STAGE - 2.38ha       |                  |
|                                                      |                                                        | ford Street           | SURVEYORS FILE REF: 3                 | 10096SV     | 00      | ORIGINAL SHEET<br>SIZE: A3 | SHEET 1 OF 4     |
| sp                                                   | PO Box 9<br>Sheppart<br>T 61 3 584<br>spiire.com       | on Vic 3632<br>9 1000 | Licensed Surveyor: Mark<br>Version: 3 | Christopher | Sargent |                            |                  |