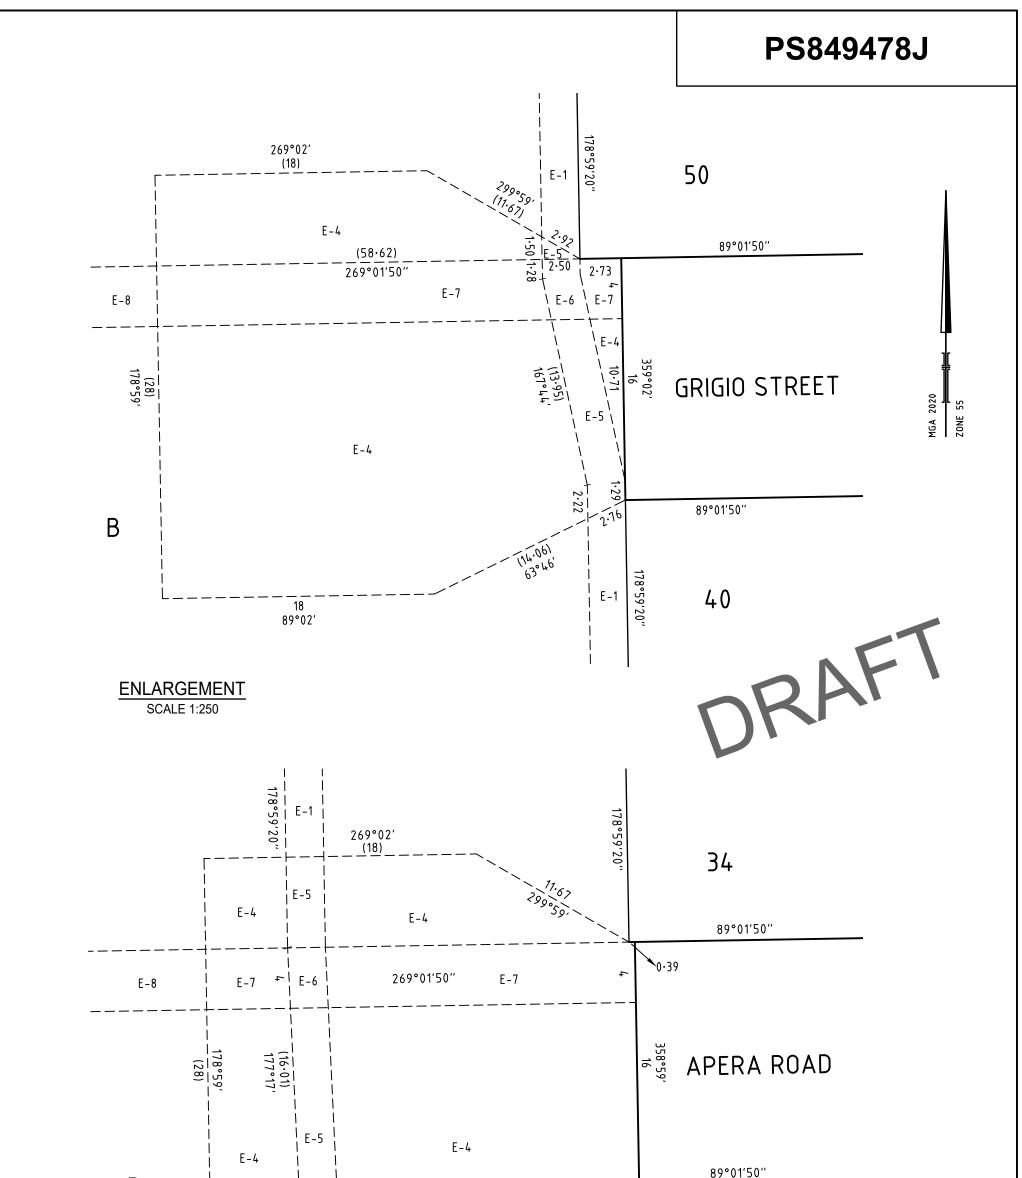

| PLAN OF SUBDIVISION                                                                                                        |                                                                                                                                |                                      |                                       | EDITIC                                                                                                                                                                                                       | ON 1                                     | PS849478J                                                |  |
|----------------------------------------------------------------------------------------------------------------------------|--------------------------------------------------------------------------------------------------------------------------------|--------------------------------------|---------------------------------------|--------------------------------------------------------------------------------------------------------------------------------------------------------------------------------------------------------------|------------------------------------------|----------------------------------------------------------|--|
| PARISH:<br>TOWNSHIP<br>SECTION:<br>CROWN A<br>CROWN P<br>TITLE REF<br>LAST PLAN<br>POSTAL A<br>(at time of sul<br>MGA94 CC | -<br>LLOTMENT: 77 (Part)<br>ORTION: -<br>ERENCE: C/T VOL<br>N REFERENCE: PS849459<br>DDRESS: 31-49 HAWKIN                      | 9N, Lot A<br>NS STREET<br>N<br>310 Z | ZONE: 55                              |                                                                                                                                                                                                              | C                                        |                                                          |  |
| V                                                                                                                          | ESTING OF ROADS AI                                                                                                             | ND/OR RESE                           | RVES                                  | NOTATIONS                                                                                                                                                                                                    |                                          |                                                          |  |
| IDENTI                                                                                                                     | IDENTIFIER COUNCIL / BODY / PERSON                                                                                             |                                      |                                       |                                                                                                                                                                                                              |                                          |                                                          |  |
| ROAD<br>RESERVI                                                                                                            |                                                                                                                                | SHEPPARTON C<br>RCOR AUSTRALI/       |                                       | <ul> <li>Land being subdivided is enclosed within thick continuous lines</li> <li>Lots 1 to 26 and A (all inclusive) have been omitted from this plan.</li> <li><u>Other purpose of this plan</u></li> </ul> |                                          |                                                          |  |
|                                                                                                                            | NOTATIO                                                                                                                        | ONS                                  |                                       | To remove by agreement, Carriageway Easement created as E-2 in PS849459N                                                                                                                                     |                                          |                                                          |  |
| DEPTH LIMI                                                                                                                 | TATION : DOES NOT APPLY                                                                                                        |                                      |                                       | Subdivision A                                                                                                                                                                                                | •                                        | 46, 47 and 48 in this plan, via section 6 (1) (k) of the |  |
| STAGING:<br>This is not a s<br>Planning Perr<br>This survey h                                                              | ased on survey in PS849459N<br>staged subdivision<br>mit No. 2021-167<br>as been connected to permanen<br>d Survey Area No. 39 | t marks No(s). 136                   | , 316, 263                            |                                                                                                                                                                                                              |                                          |                                                          |  |
|                                                                                                                            |                                                                                                                                |                                      | EASEMENT II                           |                                                                                                                                                                                                              | DN                                       |                                                          |  |
| LEGEND: A                                                                                                                  | A - Appurtenant Easement E -                                                                                                   | Encumbering Ease                     |                                       |                                                                                                                                                                                                              |                                          |                                                          |  |
| Easement<br>Reference                                                                                                      | Purpose                                                                                                                        | Width<br>(Metres)                    | Origin                                |                                                                                                                                                                                                              |                                          | Land Benefited / In Favour of                            |  |
| E-1, E-5, E-6                                                                                                              | PIPELINES OR ANCILLARY<br>PURPOSES                                                                                             | 2.5m                                 | PS849459N<br>(SEC 136 WATER ACT 1989) |                                                                                                                                                                                                              | GOULBURN VALLEY REGION WATER CORPORATION |                                                          |  |
| E-2                                                                                                                        | CARRIAGEWAY                                                                                                                    | SEE DIAG                             | PS8494                                | ,                                                                                                                                                                                                            |                                          | GREATER SHEPPARTON CITY COUNCIL                          |  |
| E-3                                                                                                                        | PIPELINES OR ANCILLARY<br>PURPOSES                                                                                             | 2.5m                                 | THIS PL<br>(SEC 136 WATE)             |                                                                                                                                                                                                              | GOUL                                     | BURN VALLEY REGION WATER CORPORATION                     |  |
| E-4, E-5, E-6,<br>E-7                                                                                                      | CARRIAGEWAY                                                                                                                    | SEE DIAG                             | THIS PLAN                             |                                                                                                                                                                                                              |                                          | GREATER SHEPPARTON CITY COUNCIL                          |  |

| E-7                                                  | CARRIAGEWAY                                            | SEE DIAG              | THIS PLAN                             |             |         | GREATER SHEPPAR            | TON CITY COUNCIL |
|------------------------------------------------------|--------------------------------------------------------|-----------------------|---------------------------------------|-------------|---------|----------------------------|------------------|
| E-6, E-7, E-8                                        | POWERLINE<br>(SEC 88 ELECTRICITY<br>INDUSTRY ACT 2000) | 4m                    | THIS PLAN                             |             |         | POWERCOR AUS               | TRALIA LIMITED   |
|                                                      |                                                        |                       |                                       |             |         |                            |                  |
| THE VINES ESTATE - STAGE 7 (24 LOTS) AREA OF STAGE - |                                                        |                       |                                       |             |         | EA OF STAGE - 2.38ha       |                  |
|                                                      |                                                        | ford Street           | SURVEYORS FILE REF: 3                 | 10096SV     | 00      | ORIGINAL SHEET<br>SIZE: A3 | SHEET 1 OF 4     |
| sp                                                   | PO Box 9<br>Sheppart<br>T 61 3 584<br>spiire.com       | on Vic 3632<br>9 1000 | Licensed Surveyor: Mark<br>Version: 3 | Christopher | Sargent |                            |                  |