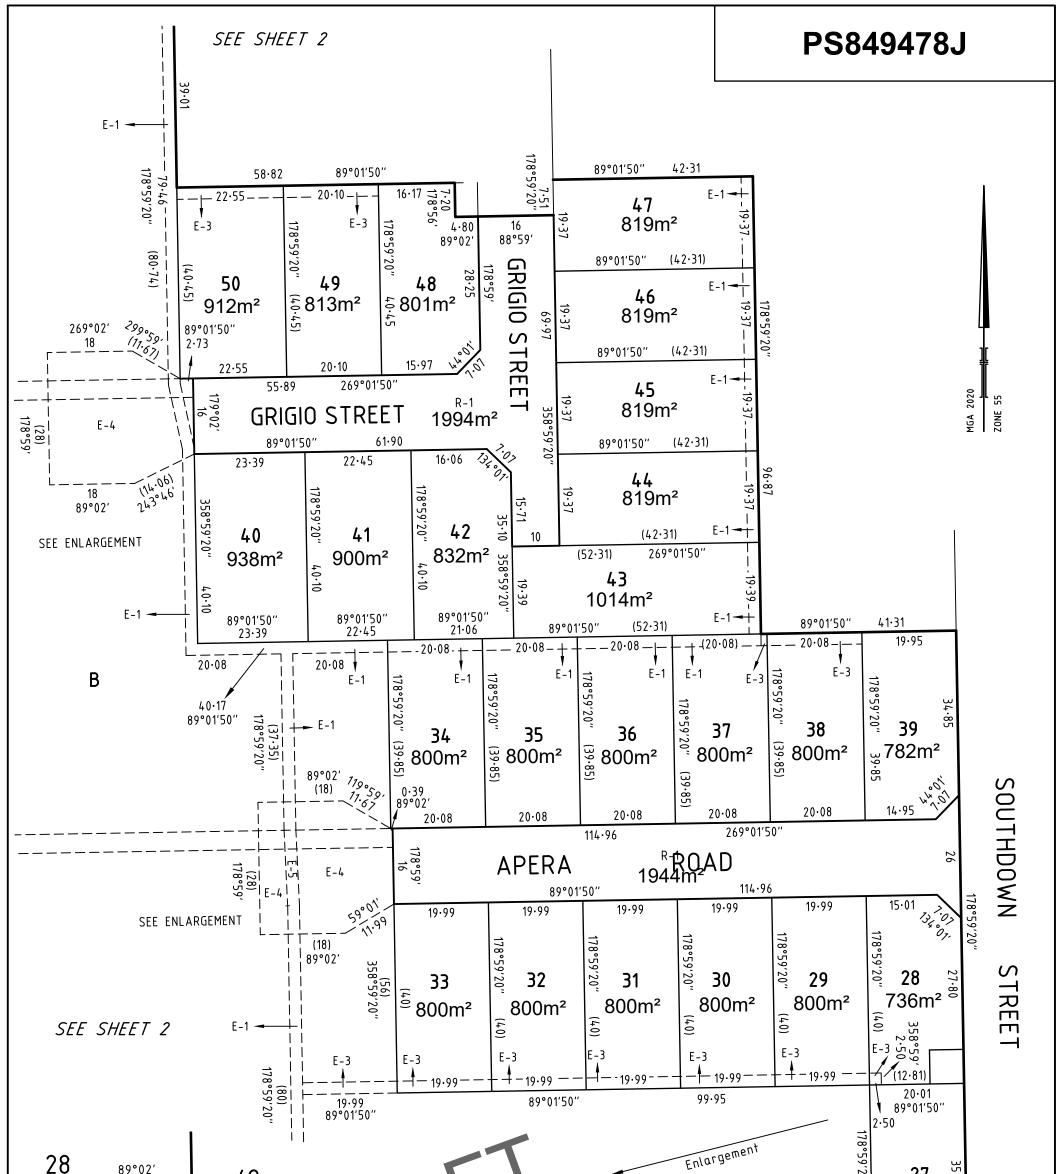

| PLAN OF SUBDIVISION                                                                                                        |                                                                                                                                |                                      |                                       | EDITIC                                                                                                                                                                                                       | ON 1                                     | PS849478J                                                |  |
|----------------------------------------------------------------------------------------------------------------------------|--------------------------------------------------------------------------------------------------------------------------------|--------------------------------------|---------------------------------------|--------------------------------------------------------------------------------------------------------------------------------------------------------------------------------------------------------------|------------------------------------------|----------------------------------------------------------|--|
| PARISH:<br>TOWNSHIP<br>SECTION:<br>CROWN A<br>CROWN P<br>TITLE REF<br>LAST PLAN<br>POSTAL A<br>(at time of sul<br>MGA94 CC | -<br>LLOTMENT: 77 (Part)<br>ORTION: -<br>ERENCE: C/T VOL<br>N REFERENCE: PS849459<br>DDRESS: 31-49 HAWKIN                      | 9N, Lot A<br>NS STREET<br>N<br>310 Z | ZONE: 55                              |                                                                                                                                                                                                              | C                                        |                                                          |  |
| V                                                                                                                          | ESTING OF ROADS AI                                                                                                             | ND/OR RESE                           | RVES                                  | NOTATIONS                                                                                                                                                                                                    |                                          |                                                          |  |
| IDENTI                                                                                                                     | IDENTIFIER COUNCIL / BODY / PERSON                                                                                             |                                      |                                       |                                                                                                                                                                                                              |                                          |                                                          |  |
| ROAD<br>RESERVI                                                                                                            |                                                                                                                                | SHEPPARTON C<br>RCOR AUSTRALI/       |                                       | <ul> <li>Land being subdivided is enclosed within thick continuous lines</li> <li>Lots 1 to 26 and A (all inclusive) have been omitted from this plan.</li> <li><u>Other purpose of this plan</u></li> </ul> |                                          |                                                          |  |
|                                                                                                                            | NOTATIO                                                                                                                        | ONS                                  |                                       | To remove by agreement, Carriageway Easement created as E-2 in PS849459N                                                                                                                                     |                                          |                                                          |  |
| DEPTH LIMI                                                                                                                 | TATION : DOES NOT APPLY                                                                                                        |                                      |                                       | Subdivision A                                                                                                                                                                                                | •                                        | 46, 47 and 48 in this plan, via section 6 (1) (k) of the |  |
| STAGING:<br>This is not a s<br>Planning Perr<br>This survey h                                                              | ased on survey in PS849459N<br>staged subdivision<br>mit No. 2021-167<br>as been connected to permanen<br>d Survey Area No. 39 | t marks No(s). 136                   | , 316, 263                            |                                                                                                                                                                                                              |                                          |                                                          |  |
|                                                                                                                            |                                                                                                                                |                                      | EASEMENT II                           |                                                                                                                                                                                                              | DN                                       |                                                          |  |
| LEGEND: A                                                                                                                  | A - Appurtenant Easement E -                                                                                                   | Encumbering Ease                     |                                       |                                                                                                                                                                                                              |                                          |                                                          |  |
| Easement<br>Reference                                                                                                      | Purpose                                                                                                                        | Width<br>(Metres)                    | Origin                                |                                                                                                                                                                                                              |                                          | Land Benefited / In Favour of                            |  |
| E-1, E-5, E-6                                                                                                              | PIPELINES OR ANCILLARY<br>PURPOSES                                                                                             | 2.5m                                 | PS849459N<br>(SEC 136 WATER ACT 1989) |                                                                                                                                                                                                              | GOULBURN VALLEY REGION WATER CORPORATION |                                                          |  |
| E-2                                                                                                                        | CARRIAGEWAY                                                                                                                    | SEE DIAG                             | PS8494                                | ,                                                                                                                                                                                                            |                                          | GREATER SHEPPARTON CITY COUNCIL                          |  |
| E-3                                                                                                                        | PIPELINES OR ANCILLARY<br>PURPOSES                                                                                             | 2.5m                                 | THIS PL<br>(SEC 136 WATE)             |                                                                                                                                                                                                              | GOUL                                     | BURN VALLEY REGION WATER CORPORATION                     |  |
| E-4, E-5, E-6,<br>E-7                                                                                                      | CARRIAGEWAY                                                                                                                    | SEE DIAG                             | THIS PLAN                             |                                                                                                                                                                                                              |                                          | GREATER SHEPPARTON CITY COUNCIL                          |  |

| E-7                                                  | CARRIAGEWAY                                            | SEE DIAG              | THIS PLAN                             |             |         | GREATER SHEPPAR            | TON CITY COUNCIL |
|------------------------------------------------------|--------------------------------------------------------|-----------------------|---------------------------------------|-------------|---------|----------------------------|------------------|
| E-6, E-7, E-8                                        | POWERLINE<br>(SEC 88 ELECTRICITY<br>INDUSTRY ACT 2000) | 4m                    | THIS PLAN                             |             |         | POWERCOR AUS               | TRALIA LIMITED   |
|                                                      |                                                        |                       |                                       |             |         |                            |                  |
| THE VINES ESTATE - STAGE 7 (24 LOTS) AREA OF STAGE - |                                                        |                       |                                       |             |         | EA OF STAGE - 2.38ha       |                  |
|                                                      |                                                        | ford Street           | SURVEYORS FILE REF: 3                 | 10096SV     | 00      | ORIGINAL SHEET<br>SIZE: A3 | SHEET 1 OF 4     |
| sp                                                   | PO Box 9<br>Sheppart<br>T 61 3 584<br>spiire.com       | on Vic 3632<br>9 1000 | Licensed Surveyor: Mark<br>Version: 3 | Christopher | Sargent |                            |                  |