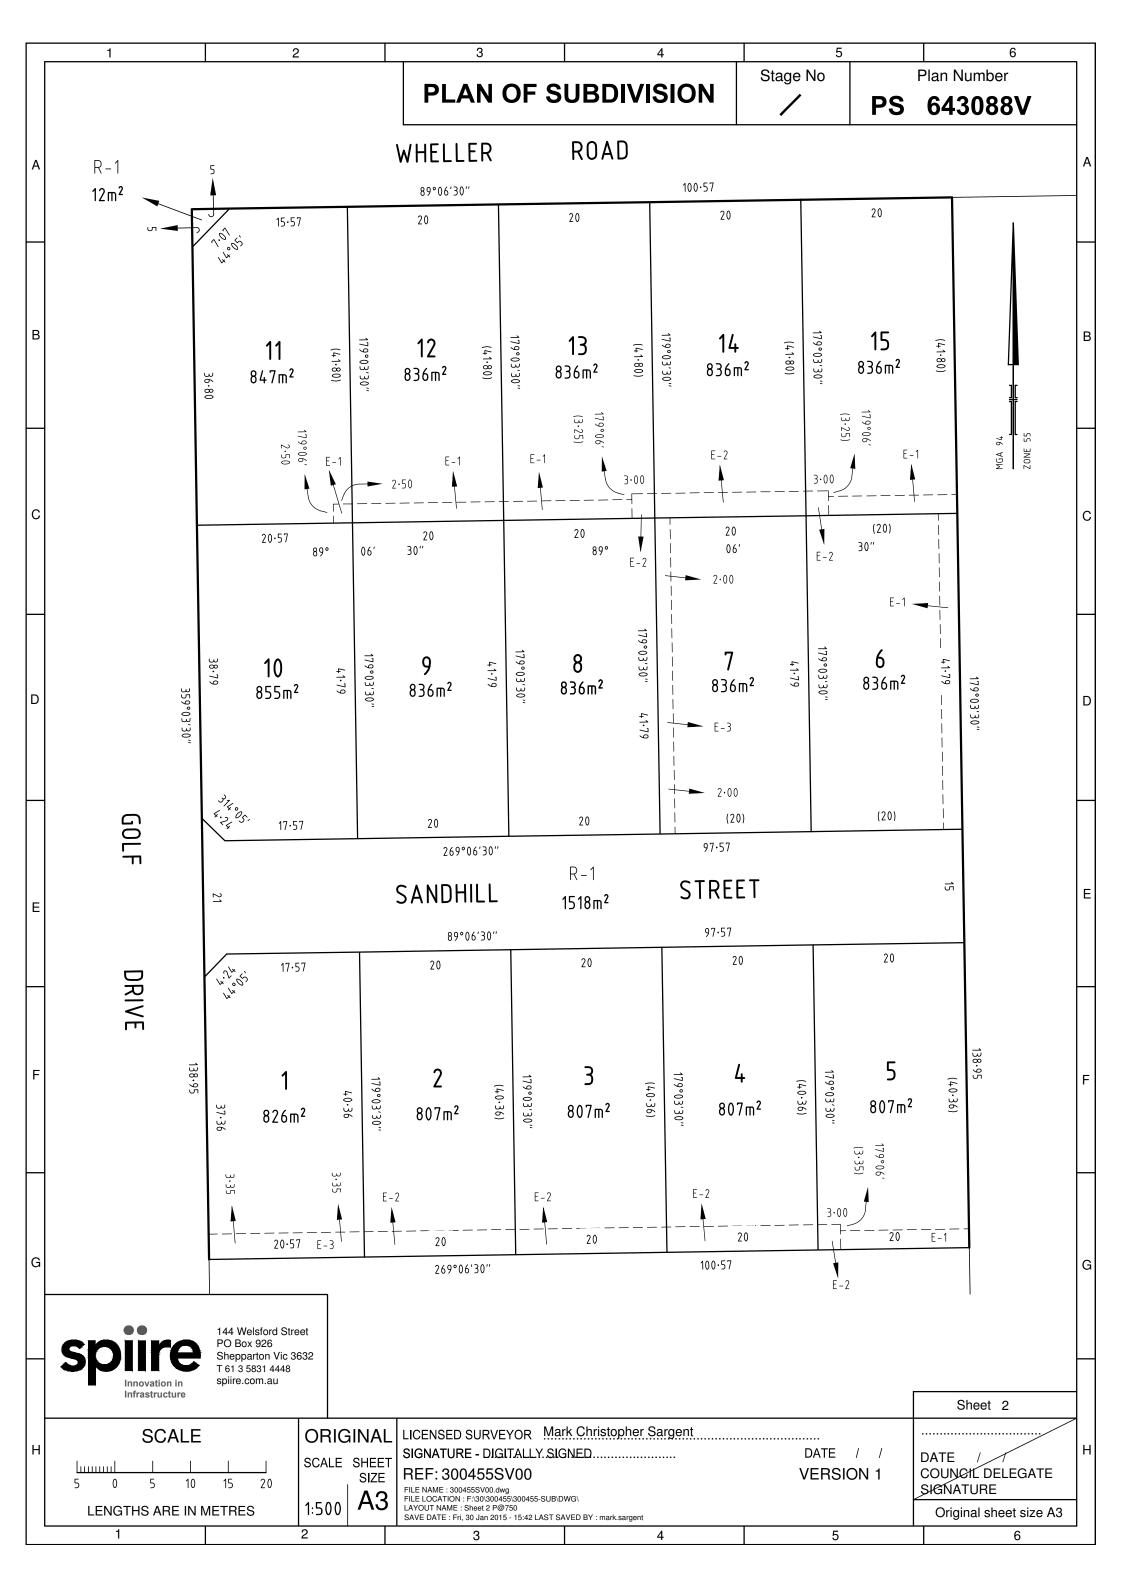

## **Notations**

Depth Limitations: 15.24 metres below the surface

This is not a staged subdivision Staging: Planning Permit No. 2010 - 274

Further purpose of plan:

Removal of Drainage Easement created in AH033482L, by

agreement.

Easement

Reference

E-1

E-2

E-2

E-3

Grounds for Removal: Consent of Greater Shepparton City Council

Purpose

Pipeline or Ancillary Purposes

Pipeline or Ancillary Purposes

Drainage

Drainage

This is a SPEAR plan.

Survey: This plan is based on survey in PS714262N

This survey has been connected to Permanent Mark No(s). 132, 169, 171, 614, 644, 957 in Proclaimed Survey Area No. 39

Land Benefited/In Favour of

Goulburn Valley Region Water Corporation

Goulburn Valley Region Water Corporation

Greater Shepparton City Council

Greater Shepparton City Council

## **Easement Information**

Origin

This Plan

This Plan

This Plan

This Plan

A - Appurtenant Easement E - Encumbering Easement R - Encumbering Easement (Road) Legend:

Width

(Metres)

2.50

3.25

3.25

See diag

LRS use only

Statement of compliance/ **Exemption Statement** 

Received