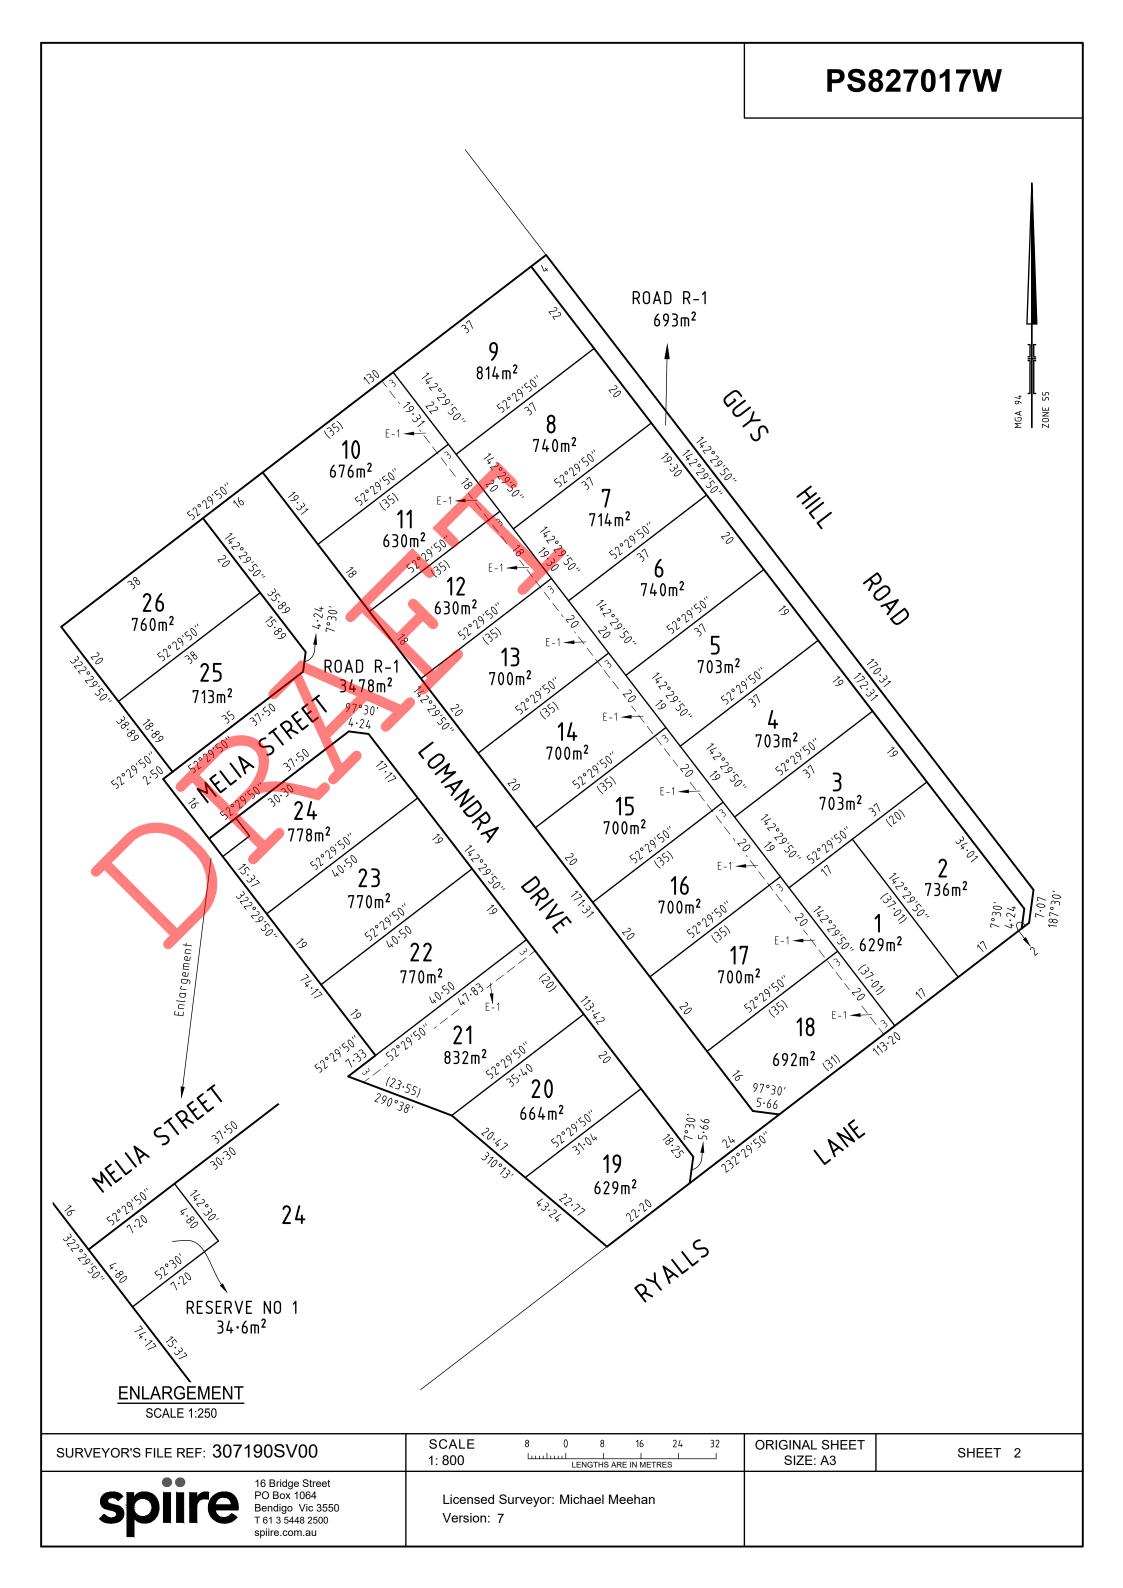

# **PLAN OF SUBDIVISION PS827017W EDITION 1 LOCATION OF LAND** PARISH: STRATHFIELDSAYE TOWNSHIP: SECTION: 19 **CROWN ALLOTMENT: 10 (PART) CROWN PORTION:** TITLE REFERENCE: C/T VOL 12162 FOL 443 LAST PLAN REFERENCE: Lot 1 on PS815359J POSTAL ADDRESS: 212 Guys Hill Road (at time of subdivision) Strathfieldsaye 3551 ZONE: 55 MGA94 CO-ORDINATES: E: 262 380 (of approx centre of land in plan) N: 5923380

| VESTING (                            | OF ROADS AND/OR RESERVES                       | NOTATIONS                                                                                                                  |
|--------------------------------------|------------------------------------------------|----------------------------------------------------------------------------------------------------------------------------|
| IDENTIFIER                           | COUNCIL / BODY / PERSON                        |                                                                                                                            |
| ROAD R-1<br>RESERVE NO 1             | CITY OF GREATER BENDIGO POWERCOR AUSTRALIA LTD | Further purpose of plan  Removal of Power Line, Drainage and Carriageway, easements shown on PS815359J  Ground for Removal |
| NOTATIONS                            |                                                | Planning Permit DS/582/2018                                                                                                |
| DEPTH LIMITATION DOES NOT APPLY      |                                                | Creation of Restrictions applies to lots in this plan- see sheet 3.                                                        |
| SURVEY: This plan is based on survey |                                                |                                                                                                                            |

# EASEMENT INFORMATION

LEGEND: A - Appurtenant Easement E - Encumbering Easement R - Encumbering Easement (Road)

PIONEER RISE ESTATE STAGE 1 - 26 LOTS

AREA OF STAGE - 2.273ha

16 Bridge Street PO Box 1064 Bendigo Vic 3550 T 61 3 5448 2500 spiire.com.au

Burdened Land: Lot 2 on this plan

Benefited Land: Lots 1 and lots 3 to 26 (both inclusive)

#### Restriction:

The registered proprietor of lot 2 must not construct or allow to be constructed any dwelling on Lot 2 with a front facade facing any direction other than that of Guys Hill Road.

Burdened Land: Lots 18 and 19 on this plan

Benefited Land: Lots 1 to 17 (both inclusive) and 20 to 26 (both inclusive)

### Restriction:

The registered proprietors of lot 18 and 19 must not construct or allow to be constructed any dwelling on Lots 18 or 19 with a front facade facing any direction other than that of Ryalls Lane.