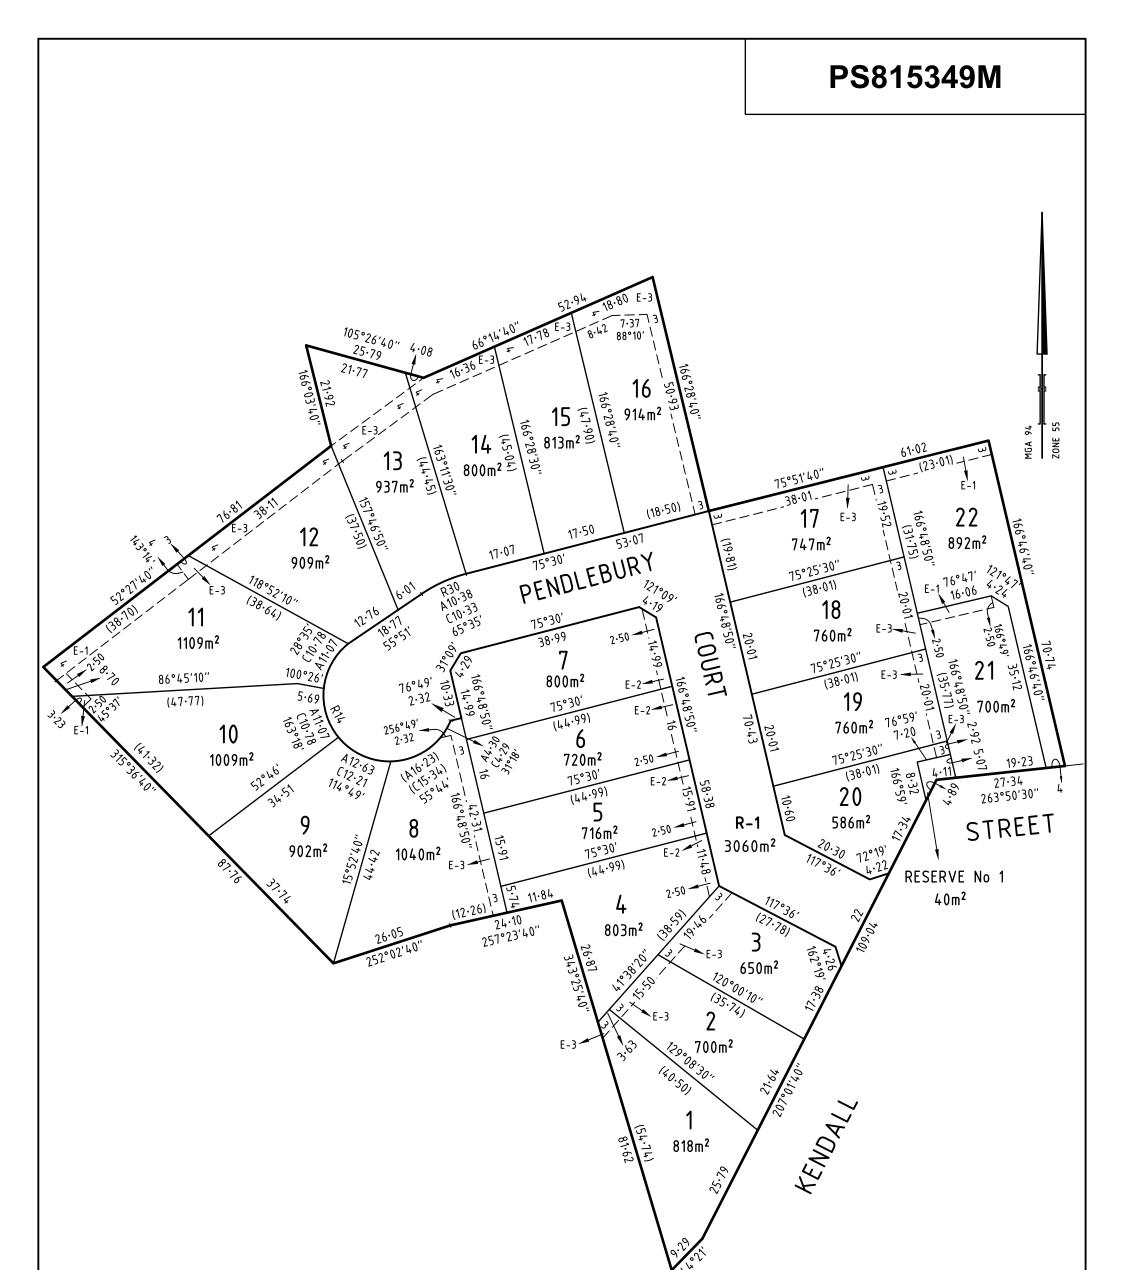

| PLAN                                                                                                                                  | OF SUBDIV                                                                                                                                                                                     | <b>ISION</b>                                                 |                                             | EDITION 1                                                   | PS815349M                     |  |  |
|---------------------------------------------------------------------------------------------------------------------------------------|-----------------------------------------------------------------------------------------------------------------------------------------------------------------------------------------------|--------------------------------------------------------------|---------------------------------------------|-------------------------------------------------------------|-------------------------------|--|--|
| LOCATIO<br>PARISH: SA<br>TOWNSHIP:<br>SECTION: H<br>CROWN ALI<br>CROWN PO<br>TITLE REFE<br>LAST PLAN<br>POSTAL AD<br>(at time of subc | ON OF LAND<br>ANDHURST<br>: -<br>H<br>LOTMENT: 264A (PART)<br>ORTION: -<br>REFERENCE: C/T VOL 9530<br>REFERENCE: CP15554<br>DRESS: 10 KENDALL S<br>division) SPRING GULL<br>ORDINATES: E: 257 | ) & 264B (PAF<br>) FOL 364<br>13<br>STREET,<br>Y 3550<br>650 | RT)<br>ZONE: 55                             | Council Name: Greater Bendige<br>SPEAR Reference Number: S1 | o City Council                |  |  |
| V                                                                                                                                     | ESTING OF ROADS                                                                                                                                                                               | AND/OR RE                                                    | SERVES                                      |                                                             | Notations                     |  |  |
| IDENTIF                                                                                                                               | ier (                                                                                                                                                                                         | COUNCIL/BODY                                                 | //PERSON                                    |                                                             |                               |  |  |
| ROAD R-1CITY OF GREATER BENDIGORESERVE No 1POWERCOR AUSTRALIA LTD                                                                     |                                                                                                                                                                                               |                                                              |                                             |                                                             |                               |  |  |
|                                                                                                                                       | <br>NOTAT                                                                                                                                                                                     | IONS                                                         |                                             | -                                                           |                               |  |  |
| DEPTH LIMITA                                                                                                                          |                                                                                                                                                                                               |                                                              |                                             | 1                                                           |                               |  |  |
| STAGING:<br>This is not a st<br>Planning Perm<br>This survey ha                                                                       | ased on survey<br>taged subdivision<br>hit No. DS/580/2017<br>as been connected to permane<br>Survey Area No. 34                                                                              | nt marks No(s).                                              | 410, 891, 892,1019,<br>1249, 2068, 2069,    |                                                             |                               |  |  |
| EASEMENT INFORMATION                                                                                                                  |                                                                                                                                                                                               |                                                              |                                             |                                                             |                               |  |  |
| LEGEND: A - Appurtenant Easement E - Encumbering Easement R - Encumbering Easement (Road)                                             |                                                                                                                                                                                               |                                                              |                                             |                                                             |                               |  |  |
| Easement<br>Reference                                                                                                                 | Purpose                                                                                                                                                                                       | (Weiles)                                                     |                                             | Lan                                                         | and Benefited/In Favour of    |  |  |
| E-1 & E-3                                                                                                                             | Drainage                                                                                                                                                                                      | See Diagram                                                  | This Plan                                   |                                                             | City of Greater Bendigo       |  |  |
| E-2 & E-3                                                                                                                             | Pipelines or Ancillary<br>Purposes                                                                                                                                                            | See Diagram                                                  | This Plan- Sec 136 of<br>the Water Act 1989 | Col                                                         | iban Region Water Corporation |  |  |

| 16 Bridge Street                                                     | SCALE<br>1: 800                                                    | 8 0 8 16 24 32 | ORIGINAL SHEET<br>SIZE: A3 | SHEET 2 |
|----------------------------------------------------------------------|--------------------------------------------------------------------|----------------|----------------------------|---------|
| PO Box 1064<br>Bendigo Vic 3550<br>T 61 3 5448 2500<br>spiire.com.au | Licensed Surveyor: Michael Meehan<br>Ref: 304341SV01<br>Version: 2 |                |                            |         |