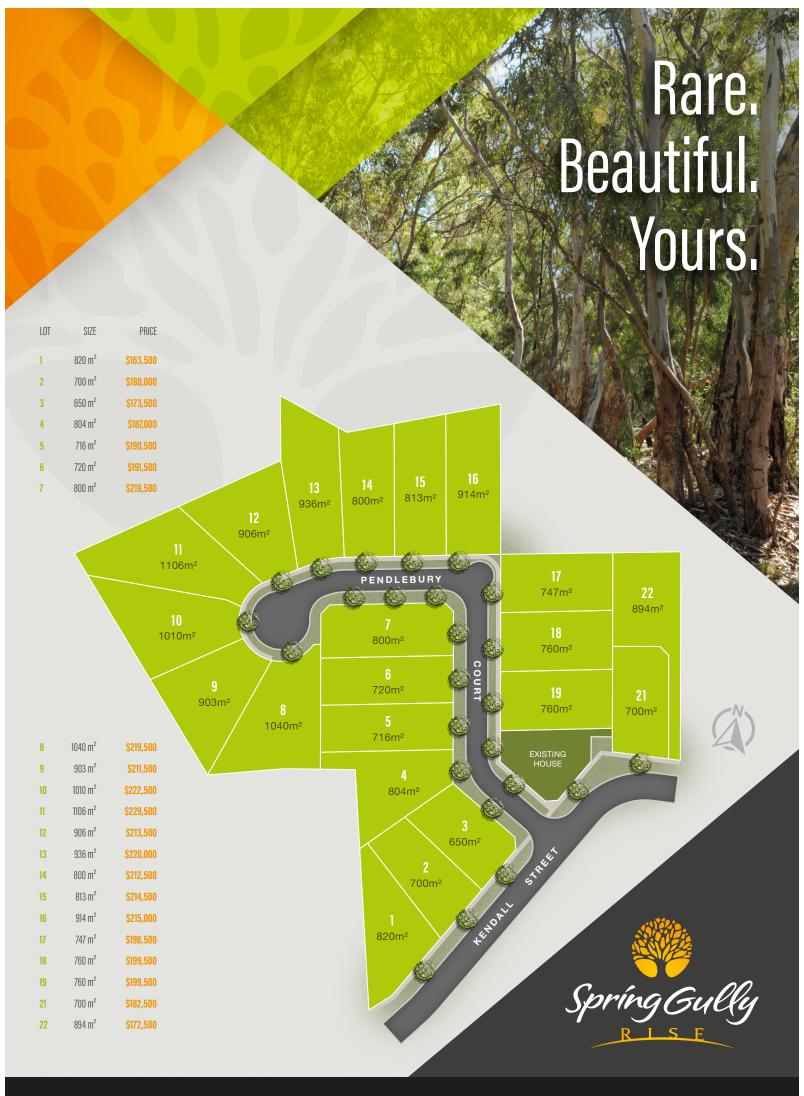

# Nature on your doorstep.

Spring Gully Rise represents a rare opportunity to secure a large building block, in the beautiful, highly regarded Spring Gully. Set against the backdrop of natural bushland, this premium estate really does offer a lifestyle that's rarely found. Forest and walking tracks are literally on your doorstep, with cafe's, hotel's, sports grounds and schools aljust a short stroll away.

- Large lots (700m2 1100m2)
- Picturesque natural bushland setting
- Rare and unique offering
- Perfectly situated: all you need and want is close at hand