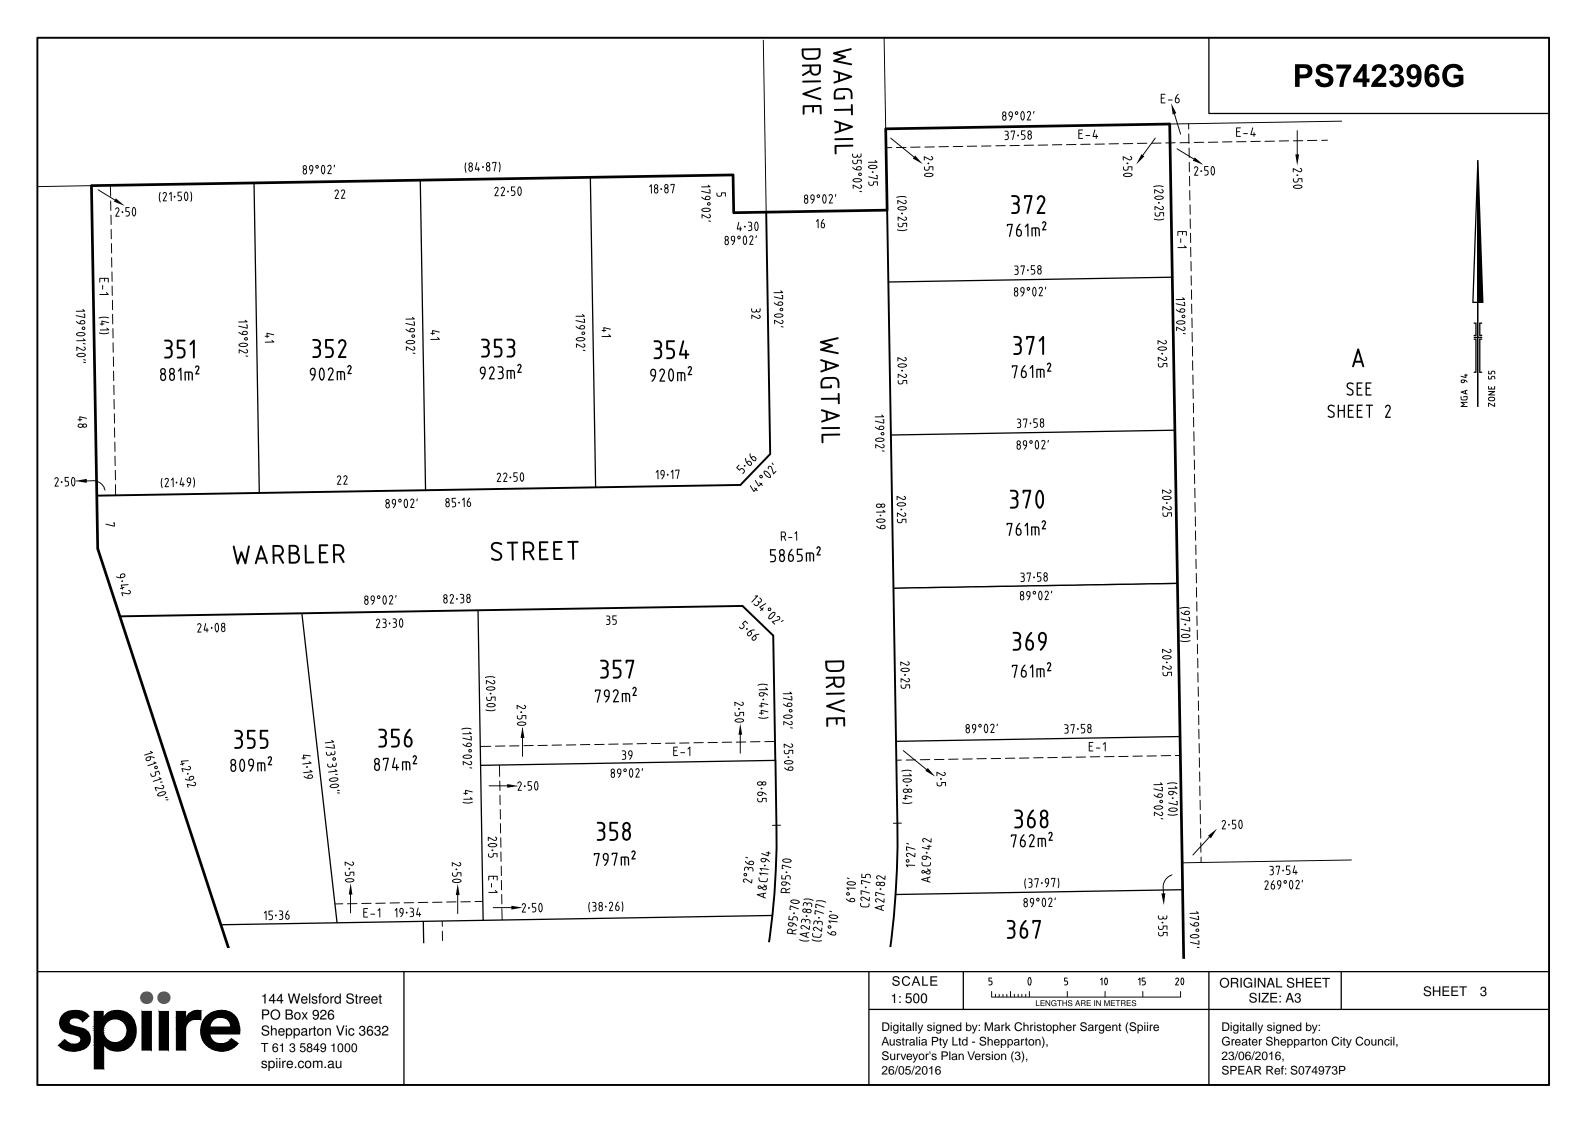

## SEVEN CREEKS ESTATE - STAGE 11 (22 LOTS)

AREA OF STAGE - 2.47 Ha

144 Welsford Street PO Box 926 Shepparton Vic 3632 T 61 3 5849 1000 spiire.com.au

SURVEYORS FILE REF: 302001 SV00 **ORIGINAL SHEET** SIZE: A3

SHEET 1 OF 4

Digitally signed by: Mark Christopher Sargent (Spiire Australia Pty Ltd - Shepparton), Surveyor's Plan Version (3), 26/05/2016