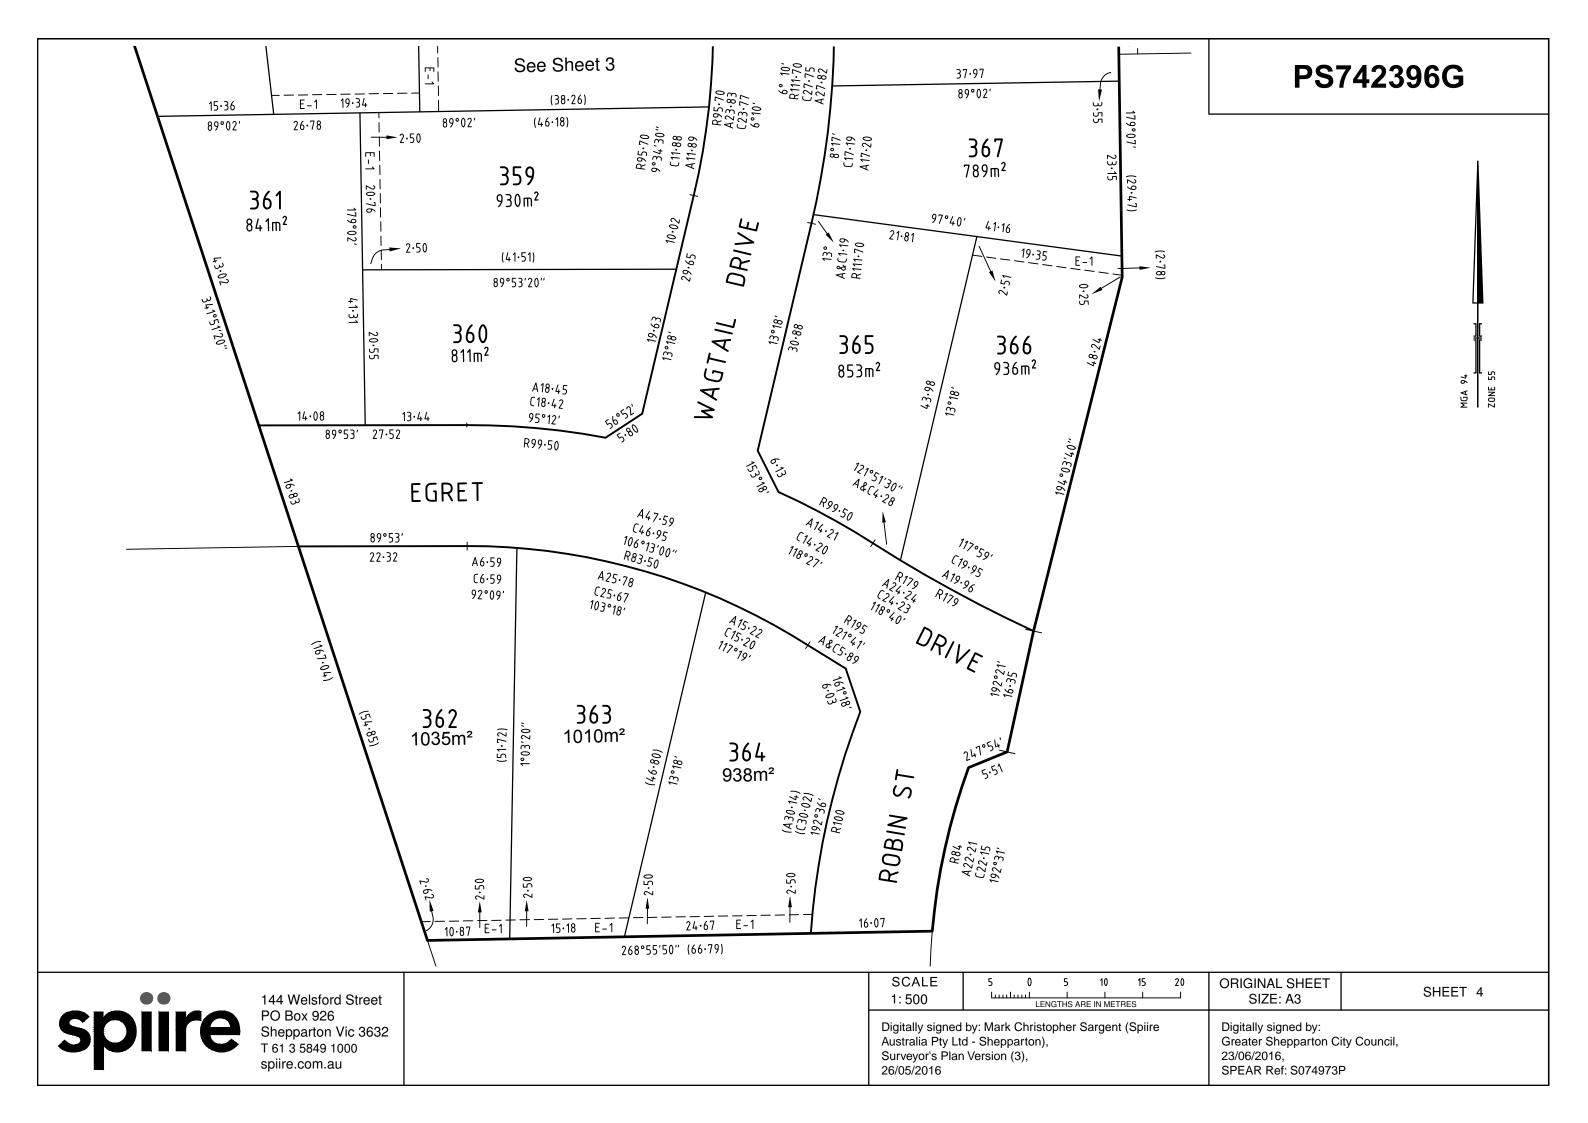

|                                             |

## SEVEN CREEKS ESTATE - STAGE 11 (22 LOTS)

AREA OF STAGE - 2.47 Ha



144 Welsford Street PO Box 926 Shepparton Vic 3632 T 61 3 5849 1000 spiire.com.au

SURVEYORS FILE REF: 302001 SV00 **ORIGINAL SHEET** SIZE: A3

SHEET 1 OF 4

Digitally signed by: Mark Christopher Sargent (Spiire Australia Pty Ltd - Shepparton), Surveyor's Plan Version (3), 26/05/2016

## PS742396G





144 Welsford Street PO Box 926 Shepparton Vic 3632 T 61 3 5849 1000 spiire.com.au SCALE 20 1: 2000

0 0 20 40 60 8

ORIGINAL SHEET SIZE: A3

SHEET 2

Digitally signed by: Mark Christopher Sargent (Spiire Australia Pty Ltd - Shepparton), Surveyor's Plan Version (3), 26/05/2016 Digitally signed by: Greater Shepparton City Council, 23/06/2016, SPEAR Ref: S074973P