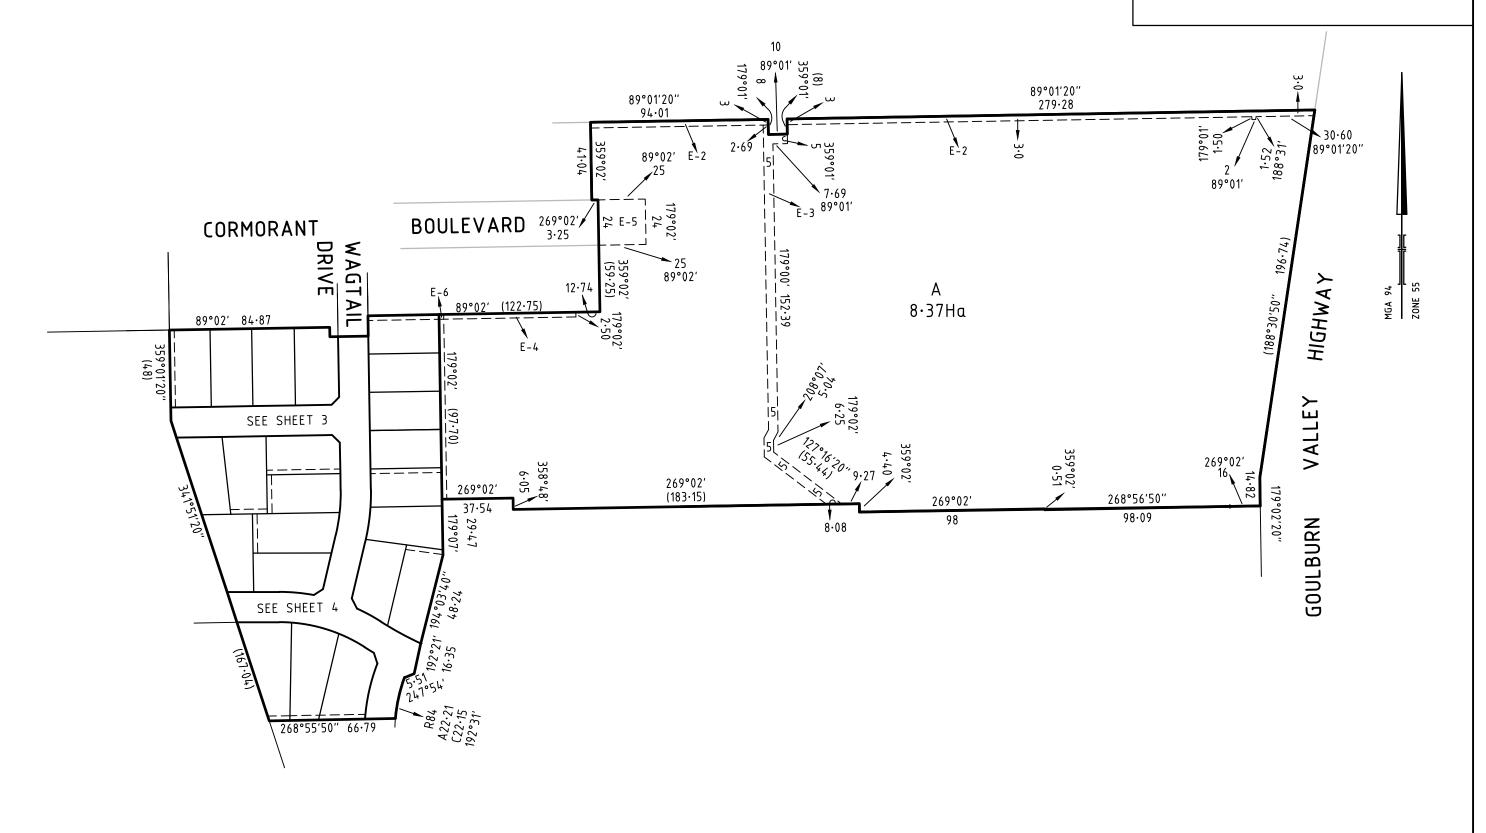

## PS742396G

144 Welsford Street PO Box 926 Shepparton Vic 3632 T 61 3 5849 1000 spiire.com.au SCALE 20 1: 2000

0 0 20 40 60 8

ORIGINAL SHEET SIZE: A3

SHEET 2

Digitally signed by: Mark Christopher Sargent (Spiire Australia Pty Ltd - Shepparton), Surveyor's Plan Version (3), 26/05/2016 Digitally signed by: Greater Shepparton City Council, 23/06/2016, SPEAR Ref: S074973P